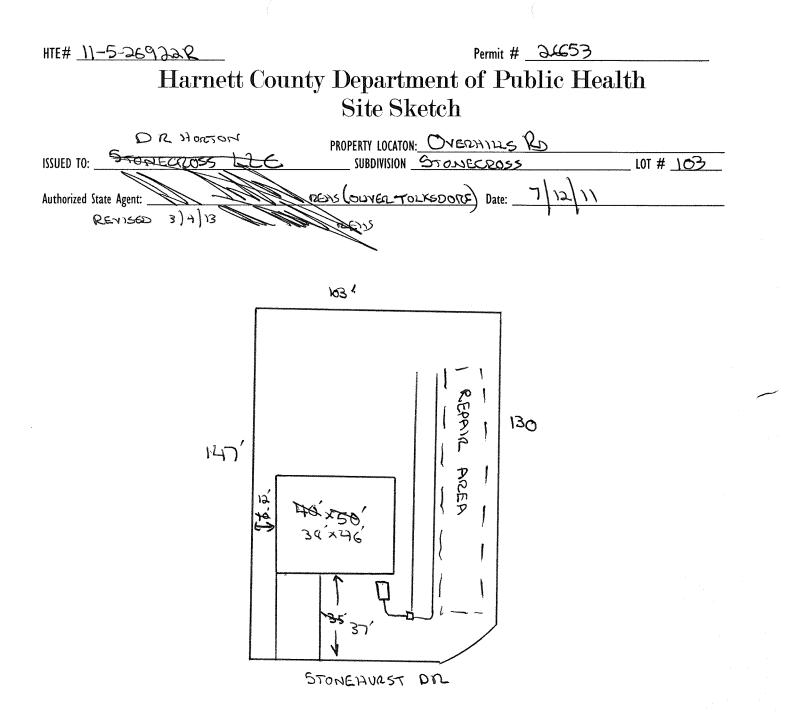

| HTE# <u>11-5-26922R</u> R Harn                                                                                                                                                                                            | ett county                                            | <sup>,</sup> Departm                | ent of Publ                                                  | ic Heann                                  |                                        |
|---------------------------------------------------------------------------------------------------------------------------------------------------------------------------------------------------------------------------|-------------------------------------------------------|-------------------------------------|--------------------------------------------------------------|-------------------------------------------|----------------------------------------|
|                                                                                                                                                                                                                           | Im                                                    | provement                           | Permit                                                       |                                           | 26653                                  |
| Dae materiona                                                                                                                                                                                                             |                                                       | 1                                   | only an Improvement                                          | Permit<br>ALLS RD                         |                                        |
| ISSUED TO: STONECROSS LL                                                                                                                                                                                                  | <u>e</u>                                              |                                     | STONECRO                                                     |                                           | LOT # <u>103</u>                       |
| NEW REPAIR EXPANSIO                                                                                                                                                                                                       |                                                       |                                     | Site Improvements req                                        | uired prior to Construction Auth          | orization Issuance:                    |
|                                                                                                                                                                                                                           | 38×46                                                 | _                                   |                                                              |                                           |                                        |
| Proposed Wastewater System Type: Conventie                                                                                                                                                                                | INAL                                                  |                                     |                                                              |                                           |                                        |
| Projected Daily Flow: 490 360 GPD                                                                                                                                                                                         | ~ 6                                                   |                                     |                                                              |                                           |                                        |
|                                                                                                                                                                                                                           | pants: <u>8</u>                                       | _max                                |                                                              |                                           |                                        |
| Basement IYes No                                                                                                                                                                                                          | ured bacad on final                                   | location and alovat                 | ions of facilities                                           | ·····                                     |                                        |
|                                                                                                                                                                                                                           | uired based on final                                  | nce from well $\underline{\Lambda}$ |                                                              | Permit valid for:                         | Five years                             |
| Permit conditions:                                                                                                                                                                                                        |                                                       | ince ironi wen                      |                                                              | i ciniit vanu ivi.                        | No expiration                          |
|                                                                                                                                                                                                                           |                                                       |                                     |                                                              |                                           |                                        |
|                                                                                                                                                                                                                           |                                                       |                                     |                                                              | · · · · · · · · · · · · · · · · · · ·     |                                        |
| Authorized State Agent::                                                                                                                                                                                                  | P.G                                                   | S Date:                             | 11211                                                        | SEE A                                     | TTACHED SITE SKETCH                    |
| The issuance of this permit by the Health Department in no way guara<br>site is subject to revocation if the site plan, plat, or the intended use<br>the Laws and Rules for Sewage Treatment and Disposal and to conditio | antees the issuance of oth<br>changes. The Improvemen | er permits. The permit              | holder is responsible for che<br>ffected by a change in owne | cking with appropriate governing bodies   | in meeting their requirements. This    |
|                                                                                                                                                                                                                           |                                                       | ruction Aut                         | <u> </u>                                                     |                                           |                                        |
|                                                                                                                                                                                                                           |                                                       | quired for Buildin                  |                                                              |                                           |                                        |
| The construction and installation requirements of Rules .1950, .1952, .1 with the attached system layout. $D$ R Horson                                                                                                    |                                                       |                                     |                                                              | into this permit and shall be met. System | ms shall be installed in accordance    |
| ISSUED TO: STONE CROSS LL                                                                                                                                                                                                 | -C.                                                   | <b>Θ</b> ΘΛΟΕ ΡΤΥ                   | LOCATION: 🔿                                                  | VERZHILLS RD                              |                                        |
| 1350ED TO:                                                                                                                                                                                                                |                                                       |                                     |                                                              |                                           | LOT # 103                              |
|                                                                                                                                                                                                                           |                                                       |                                     | N_5-oneC                                                     | 2033                                      | [0] # 105                              |
| / //                                                                                                                                                                                                                      | New                                                   | Expansi                             | on 🗆 Repair                                                  |                                           |                                        |
|                                                                                                                                                                                                                           |                                                       | X No                                |                                                              |                                           | 420 000                                |
| <i>// //</i>                                                                                                                                                                                                              | MONAL                                                 |                                     |                                                              | (Initial) Wastewater Flow                 | : <u>480</u> GPD                       |
| (See note below, if applicable $\Box$ )                                                                                                                                                                                   | FIONAL                                                |                                     | _(Repair)                                                    |                                           |                                        |
| Installation Requirements/Conditions                                                                                                                                                                                      | Number of tren                                        | ches <u> </u>                       | 75                                                           | -                                         |                                        |
| Septic Tank Size 1000 gallons                                                                                                                                                                                             | Exact length of                                       | each trench                         | <del>oo</del> feet                                           | Trench Spacing:                           | Feet on Center                         |
| Pump Tank Size gallons                                                                                                                                                                                                    | Trenches shall b                                      | e installed on co                   | ntour at a                                                   | Soil Cover: 6-12                          | _ inches                               |
|                                                                                                                                                                                                                           | Maximum Trenc                                         | h Depth of: <u>\8</u>               | -27 inches                                                   | (Maximum soil cover shal                  | not exceed                             |
|                                                                                                                                                                                                                           |                                                       | shall be level to                   |                                                              | 36" above the trench be                   |                                        |
|                                                                                                                                                                                                                           | in all directions                                     |                                     |                                                              |                                           | /                                      |
| Pump Requirements:ft. TDH vs                                                                                                                                                                                              |                                                       | )                                   |                                                              | G                                         | inches helow nine                      |
|                                                                                                                                                                                                                           |                                                       |                                     |                                                              | Aggregate Denth:                          | inches above pipe                      |
| Conditions: PERMIT BASED ON P                                                                                                                                                                                             | X PROPOSD                                             | x From                              | APPLICANT                                                    | Aggregate Depth:<br>5                     | inches below pipe<br>inches above pipe |
| WATER LINES (INCLUDING IRRIGATION) MUST                                                                                                                                                                                   |                                                       |                                     | PTIC SYSTEM OR I                                             |                                           |                                        |
| NO UTILITIES ALLOWED IN INITIAL OR REPAIR                                                                                                                                                                                 |                                                       | .A.                                 |                                                              |                                           |                                        |
| **If applicable: / understand the system type specified                                                                                                                                                                   | ed is different from                                  | the type specifie                   | d on the application                                         | . I accept the specifications of          | f this permit.                         |
| Owner/Legal Representative Signature:                                                                                                                                                                                     |                                                       |                                     |                                                              | Date:                                     |                                        |
|                                                                                                                                                                                                                           |                                                       |                                     |                                                              |                                           |                                        |
| Construction Authorization is subject to compliance with the provisions                                                                                                                                                   | of the Laws and Rules for                             | Sewage Treatment and                | Disposal and to the condition                                | ions of this permit. SE                   | E ATTACHED SITE SKETCH                 |
| 11 11                                                                                                                                                                                                                     | 11 11                                                 |                                     |                                                              |                                           |                                        |

| Authorized State Agent: Date:                              | 7/12 | 1 1), |    |
|------------------------------------------------------------|------|-------|----|
| REVISED 3)4)13 Construction Authorization Expiration Date: | _ '¬ | 12    | 16 |