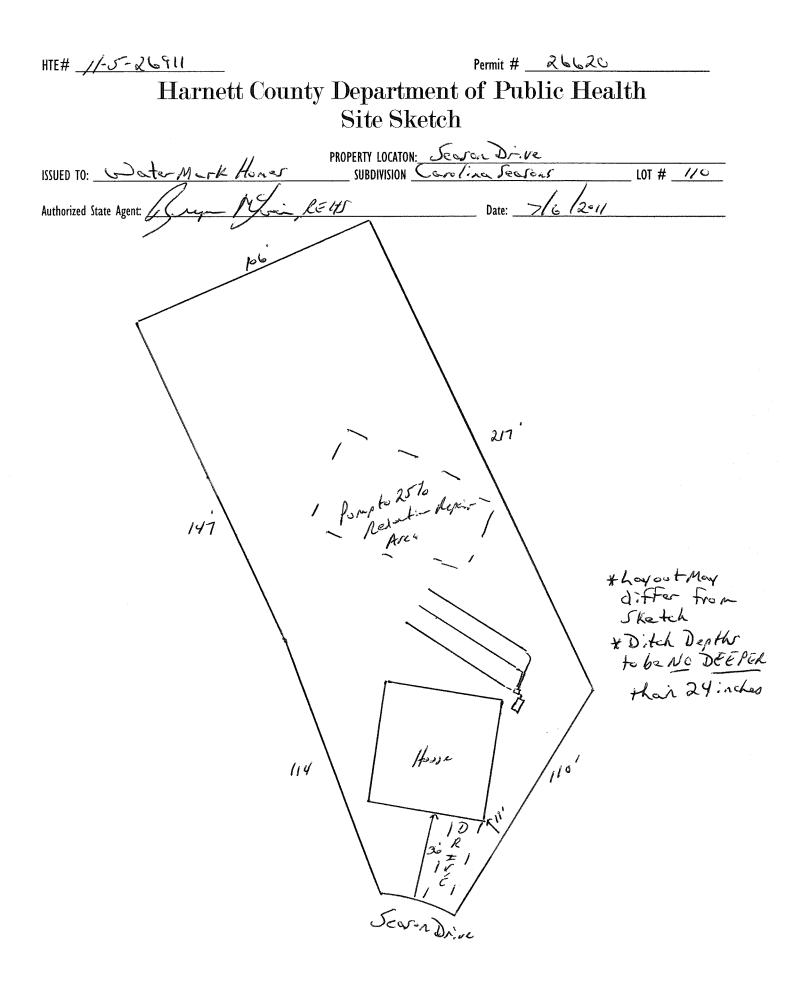

## Harnett County Department of Public Health

26620

| Im | pr | 0\ | /ei | m | eI | nt | ۲ | e | r | m | t |
|----|----|----|-----|---|----|----|---|---|---|---|---|
|    | -  |    |     |   |    |    |   |   |   | - |   |

| A building permit cannot be issued with only an Improvement Permit                                                                                                                                                                                                                                                       |
|--------------------------------------------------------------------------------------------------------------------------------------------------------------------------------------------------------------------------------------------------------------------------------------------------------------------------|
| PROPERTY LOCATION: Season Drive                                                                                                                                                                                                                                                                                          |
| ISSUED TO: Water Mark Homes SUBDIVISION Carolin Seasons LOT # 110                                                                                                                                                                                                                                                        |
| NEW 🗹 REPAIR 🗆 🧭 EXPANSION 🗆 Site Improvements required prior to Construction Authorization Issuance:                                                                                                                                                                                                                    |
| Type of Structure:                                                                                                                                                                                                                                                                                                       |
| Proposed Wastewater System Type: 257. Reduction System                                                                                                                                                                                                                                                                   |
| Projected Daily Flow: 480 GPD                                                                                                                                                                                                                                                                                            |
| Number of bedrooms: <u>4</u> Number of Occupants: <u><math>\epsilon</math></u> max                                                                                                                                                                                                                                       |
| Basement 🛛 Yes 🕼 No                                                                                                                                                                                                                                                                                                      |
| Pump Required: 🗆 Yes 🗀 No 🗹 May be required based on final location and elevations of facilities                                                                                                                                                                                                                         |
| Type of Water Supply: 🗆 Community 🗹 Public 🗆 Well Distance from well feet 🛛 Permit valid for: 🗹 Five years                                                                                                                                                                                                               |
| Permit conditions: No expiration                                                                                                                                                                                                                                                                                         |
|                                                                                                                                                                                                                                                                                                                          |
|                                                                                                                                                                                                                                                                                                                          |
| Authorized State Agent: 1 SEE ATTACHED SITE SKETCH                                                                                                                                                                                                                                                                       |
| The issuance of this permit by the Health Department in no way guarantees the issuance of other permits. The permit holder is responsible for checking with appropriate governing bodies in meeting their requirements. This                                                                                             |
| site is subject to revocation if the site plan, plat, or the intended use changes. The Improvement Permit shall not be affected by a change in ownership of the site. This permit is subject to compliance with the provisions of the Laws and Rules for Sewage Treatment and Disposal and to conditions of this permit. |
| the can's and notes for schage meaning and to conditions of this permit.                                                                                                                                                                                                                                                 |
|                                                                                                                                                                                                                                                                                                                          |
| Construction Authorization                                                                                                                                                                                                                                                                                               |
| (Required for Building Permit)                                                                                                                                                                                                                                                                                           |
| The construction and installation requirements of Rules .1950, .1952, .1954, .1955, .1956, .1957, .1958. and .1959 are incorporated by references into this permit and shall be met. Systems shall be installed in accordance with the attached system layout.                                                           |
|                                                                                                                                                                                                                                                                                                                          |
| ISSUED TO: Water Mark Homes PROPERTY LOCATION: Search Drive SUBDIVISION Care Line Seascher LOT # 110                                                                                                                                                                                                                     |
| SUBDIVISION Care Tina Scascus LOT # 110                                                                                                                                                                                                                                                                                  |
| Facility Type: FD IN New D Expansion D Repair                                                                                                                                                                                                                                                                            |
| Basement? 🗆 Yes 🗹 No Basement Fixtures? 📮 Yes 🛄 No                                                                                                                                                                                                                                                                       |
| Type of Wastewater System** <u>25% Reduction System</u> (Initial) Wastewater Flow: <u>480</u> GPD                                                                                                                                                                                                                        |
| (Saa nota halaw if applicable 🗍)                                                                                                                                                                                                                                                                                         |
| Jump to 25% Reduction Spten(Repair)                                                                                                                                                                                                                                                                                      |
| Installation Requirements/Conditions Number of trenches 3                                                                                                                                                                                                                                                                |
| Septic Tank Size <u>/000</u> gallons Exact length of each trench <u>50</u> feet Trench Spacing: <u>9</u> Feet on Center                                                                                                                                                                                                  |
| Pump Tank Size gallons Trenches shall be installed on contour at a Soil Cover: 12 inches                                                                                                                                                                                                                                 |
| Maximum Trench Depth of: $24$ inches (Maximum soil cover shall not exceed                                                                                                                                                                                                                                                |
| (Trench bottoms shall be level to $+/-1/4$ " 36" above the trench bottom)                                                                                                                                                                                                                                                |
| in all directions)                                                                                                                                                                                                                                                                                                       |
|                                                                                                                                                                                                                                                                                                                          |
| Pump Requirements:ft. TDH vs GPM inches below pipe                                                                                                                                                                                                                                                                       |
| Aggregate Depth: inches above pip                                                                                                                                                                                                                                                                                        |
| Conditions: Area for drain lines Not to be Distorbed inches above pip                                                                                                                                                                                                                                                    |
|                                                                                                                                                                                                                                                                                                                          |
| WATER LINES (INCLUDING IRRIGATION) MUST BE 10FT. FROM ANY PART OF SEPTIC SYSTEM OR REPAIR AREA.                                                                                                                                                                                                                          |
| NO UTILITIES ALLOWED IN INITIAL OR REPAIR DRAIN FIELD AREA.                                                                                                                                                                                                                                                              |
|                                                                                                                                                                                                                                                                                                                          |
| **If applicable: I understand the system type specified is different from the type specified on the application. I accept the specifications of this permit.                                                                                                                                                             |