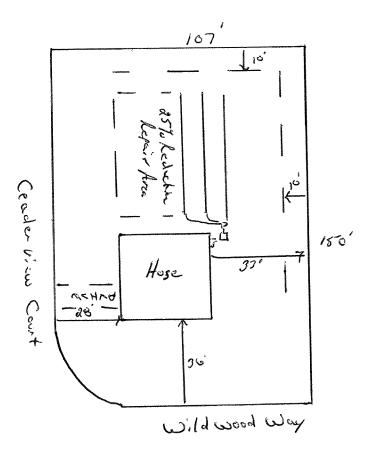

| ITE# え 6909                         | Permit # <u>26617</u>                                           | <b>}</b>       |
|-------------------------------------|-----------------------------------------------------------------|----------------|
| Harnett County                      | y Department of Public He                                       | alth           |
|                                     | Site Sketch                                                     |                |
| SSUED TO: Water Mark Homes          | PROPERTY LOCATON: Wild wood Way<br>SUBDIVISION Carolina Searcur | lot # <b>Y</b> |
| uthorized State Agent: Juga Muin, K | i 6                                                             |                |