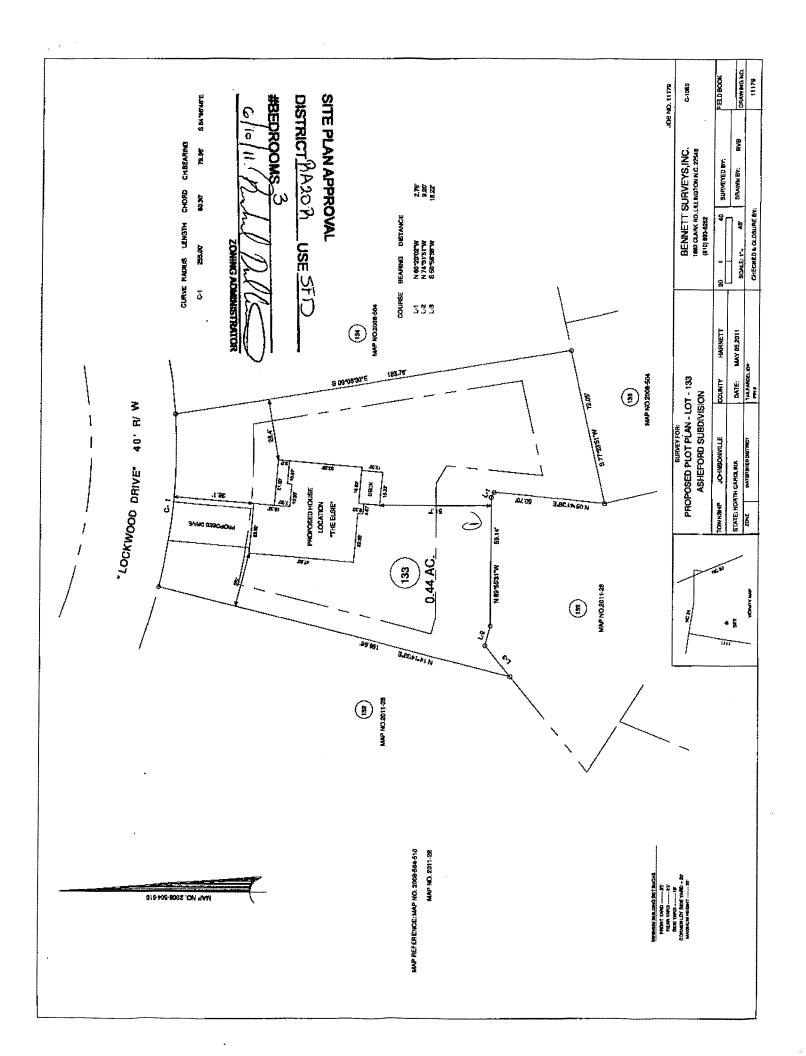

## Harnett County Department of Public Health Site Sketch

| Initial Application Date: 6/10/11 9CANNED Application # 11-500-26888                                                                                                                                                                                                                                                                                                                                                                                                                                                                                                                                                                                                                                                                                                                                                                                                                                                                                                                                                                                                                                                                                                                       |  |  |  |
|--------------------------------------------------------------------------------------------------------------------------------------------------------------------------------------------------------------------------------------------------------------------------------------------------------------------------------------------------------------------------------------------------------------------------------------------------------------------------------------------------------------------------------------------------------------------------------------------------------------------------------------------------------------------------------------------------------------------------------------------------------------------------------------------------------------------------------------------------------------------------------------------------------------------------------------------------------------------------------------------------------------------------------------------------------------------------------------------------------------------------------------------------------------------------------------------|--|--|--|
| DATE: CU#  COUNTY OF HARNETT RESIDENTIAL LAND USE APPLICATION  Central Permitting 108 E. Front Street, Lillington, NC 27546 Phone: (910) 893-7525 Fax: (910) 893-2793 www.harnett.org/permitts                                                                                                                                                                                                                                                                                                                                                                                                                                                                                                                                                                                                                                                                                                                                                                                                                                                                                                                                                                                             |  |  |  |
| LANDOWNER: Krillieth Cle 111 1955 Mailing Address: 630 Griffin RD                                                                                                                                                                                                                                                                                                                                                                                                                                                                                                                                                                                                                                                                                                                                                                                                                                                                                                                                                                                                                                                                                                                          |  |  |  |
| City: 1/1/1/2 5 f State: 1 Zip2 75 76 Contact # 7/6 78 7 6 76 5 Email:                                                                                                                                                                                                                                                                                                                                                                                                                                                                                                                                                                                                                                                                                                                                                                                                                                                                                                                                                                                                                                                                                                                     |  |  |  |
| APPLICANT': L'entité (ic maines Mailing Address: 630 Gr Stin Ru)                                                                                                                                                                                                                                                                                                                                                                                                                                                                                                                                                                                                                                                                                                                                                                                                                                                                                                                                                                                                                                                                                                                           |  |  |  |
| City: L1 1/12576 - State; 2 C Zip: 17546 Contact # 5/6 584 6765 Email: Please fill out applicant information if different than landowner                                                                                                                                                                                                                                                                                                                                                                                                                                                                                                                                                                                                                                                                                                                                                                                                                                                                                                                                                                                                                                                   |  |  |  |
| Phone # 91. 95.46.76  OPERTY LOCATION: Subdivision: # St. Sec. 1. 1. 1. 1. 1. 1. 1. 1. 1. 1. 1. 1. 1.                                                                                                                                                                                                                                                                                                                                                                                                                                                                                                                                                                                                                                                                                                                                                                                                                                                                                                                                                                                                                                                                                      |  |  |  |
| PROPERTY LOCATION: Subdivision: A Sheered Lot #: 133 Lot Size: -44                                                                                                                                                                                                                                                                                                                                                                                                                                                                                                                                                                                                                                                                                                                                                                                                                                                                                                                                                                                                                                                                                                                         |  |  |  |
| State Road # State Road Name: Man Book&Page: 2011 / 2 Po                                                                                                                                                                                                                                                                                                                                                                                                                                                                                                                                                                                                                                                                                                                                                                                                                                                                                                                                                                                                                                                                                                                                   |  |  |  |
| Parcel: 099 57 50 5 0185 32 PIN: 957459-1931.000                                                                                                                                                                                                                                                                                                                                                                                                                                                                                                                                                                                                                                                                                                                                                                                                                                                                                                                                                                                                                                                                                                                                           |  |  |  |
| Zoning: 1972 Plood Zone: X Watershed: N/A Deed Book&Page: 2808 / 422 Power Company*:                                                                                                                                                                                                                                                                                                                                                                                                                                                                                                                                                                                                                                                                                                                                                                                                                                                                                                                                                                                                                                                                                                       |  |  |  |
| *New structures with Progress Energy as service provider need to supply premise number <u>Conford Plott</u> from Progress Energy.                                                                                                                                                                                                                                                                                                                                                                                                                                                                                                                                                                                                                                                                                                                                                                                                                                                                                                                                                                                                                                                          |  |  |  |
| SPECIFIC DIRECTIONS TO THE PROPERTY FROM LILLINGTON: Hwy 27 west 1 1/2 44                                                                                                                                                                                                                                                                                                                                                                                                                                                                                                                                                                                                                                                                                                                                                                                                                                                                                                                                                                                                                                                                                                                  |  |  |  |
| To Re marks of A A Sk Front To R. LOCK woold                                                                                                                                                                                                                                                                                                                                                                                                                                                                                                                                                                                                                                                                                                                                                                                                                                                                                                                                                                                                                                                                                                                                               |  |  |  |
|                                                                                                                                                                                                                                                                                                                                                                                                                                                                                                                                                                                                                                                                                                                                                                                                                                                                                                                                                                                                                                                                                                                                                                                            |  |  |  |
|                                                                                                                                                                                                                                                                                                                                                                                                                                                                                                                                                                                                                                                                                                                                                                                                                                                                                                                                                                                                                                                                                                                                                                                            |  |  |  |
|                                                                                                                                                                                                                                                                                                                                                                                                                                                                                                                                                                                                                                                                                                                                                                                                                                                                                                                                                                                                                                                                                                                                                                                            |  |  |  |
| PROPOSED USE:    Monolithic                                                                                                                                                                                                                                                                                                                                                                                                                                                                                                                                                                                                                                                                                                                                                                                                                                                                                                                                                                                                                                                                                                                                                                |  |  |  |
| Duplex; (Sizex) No. Buildings: No. Bedrooms Per Unit:                                                                                                                                                                                                                                                                                                                                                                                                                                                                                                                                                                                                                                                                                                                                                                                                                                                                                                                                                                                                                                                                                                                                      |  |  |  |
| Home Occupation: # Rooms: Use: Hours of Operation: #Employees:                                                                                                                                                                                                                                                                                                                                                                                                                                                                                                                                                                                                                                                                                                                                                                                                                                                                                                                                                                                                                                                                                                                             |  |  |  |
| Addition/Accessory/Other: (Sizex) Use:Closets in addition? () yes ()no                                                                                                                                                                                                                                                                                                                                                                                                                                                                                                                                                                                                                                                                                                                                                                                                                                                                                                                                                                                                                                                                                                                     |  |  |  |
| Water Supply:County Existing Well New Well (# of dwellings using well) *MUST have operable water before final                                                                                                                                                                                                                                                                                                                                                                                                                                                                                                                                                                                                                                                                                                                                                                                                                                                                                                                                                                                                                                                                              |  |  |  |
| Courses Cumplus Lat. Now Santis Tonk (Comelete Charles) — Existing Contin Tonk (Contribet Charles) — Course Course                                                                                                                                                                                                                                                                                                                                                                                                                                                                                                                                                                                                                                                                                                                                                                                                                                                                                                                                                                                                                                                                         |  |  |  |
|                                                                                                                                                                                                                                                                                                                                                                                                                                                                                                                                                                                                                                                                                                                                                                                                                                                                                                                                                                                                                                                                                                                                                                                            |  |  |  |
| Does owner of this tract of land, own land that contains a manufactured home within five hundred feet (500") of tract listed above? () yes ()no                                                                                                                                                                                                                                                                                                                                                                                                                                                                                                                                                                                                                                                                                                                                                                                                                                                                                                                                                                                                                                            |  |  |  |
| Does owner of this tract of land, own land that contains a manufactured home within five hundred feet (500") of tract listed above? () yes ()no Structures (existing or proposed): Single family dwellings: Manufactured Homes: Other (specify):                                                                                                                                                                                                                                                                                                                                                                                                                                                                                                                                                                                                                                                                                                                                                                                                                                                                                                                                           |  |  |  |
| Does owner of this tract of land, own land that contains a manufactured home within five hundred feet (500") of tract listed above? () yes ()no Structures (existing or proposed): Single family dwellings: Manufactured Homes: Other (specify): Required Residential Property Line Setbacks: Comments:                                                                                                                                                                                                                                                                                                                                                                                                                                                                                                                                                                                                                                                                                                                                                                                                                                                                                    |  |  |  |
| Does owner of this tract of land, own land that contains a manufactured home within five hundred feet (500") of tract listed above? () yes () no Structures (existing or proposed): Single family dwellings: Manufactured Homes: Other (specify): Proposed Regulared Residential Property Line Setbacks: Comments: |  |  |  |
| Does owner of this tract of land, own land that contains a manufactured home within five hundred feet (500") of tract listed above? () yes () no Structures (existing or proposed): Single family dwellings: Manufactured Homes: Other (specify): Required Residential Property Line Setbacks:                                                                                                                                                                                                                                                                                                                                                                                                                                                                                                                                                                                                                                                                                                                                                                                                                                                                                             |  |  |  |
| Does owner of this tract of land, own land that contains a manufactured home within five hundred feet (500") of tract listed above? () yes () no Structures (existing or proposed): Single family dwellings: Manufactured Homes: Other (specify): Required Residential Property Line Setbacks: Comments: Comments: Comments: Comments: Comments: Consest Side 2.5 57.7 Closest Side 2.5 2.5                                                                                                                                                                                                                                                                                                                                                                                                                                                                                                                                                                                                                                                                                                                                                                                                |  |  |  |
| Required Residential Property Line Setbacks: Comments:  Front Minimum 35 Actual 36  Rear 25 51/7  Closest Side 10 25                                                                                                                                                                                                                                                                                                                                                                                                                                                                                                                                                                                                                                                                                                                                                                                                                                                                                                                                                                                                                                                                       |  |  |  |
| Does owner of this tract of land, own land that contains a manufactured home within five hundred feet (500") of tract listed above? () yes () no Structures (existing or proposed): Single family dwellings: Manufactured Homes: Other (specify): Required Residential Property Line Setbacks: Comments:                                                                                                                                                                                                                                                                                                                                                                                                                                                                                                                                                                                                                                                                                                                                                                                                                                                                                   |  |  |  |
| Does owner of this tract of land, own land that contains a manufactured home within five hundred feet (500') of tract listed above? () yes () no Structures (existing or proposed): Single family dwellings:                                                                                                                                                                                                                                                                                                                                                                                                                                                                                                                                                                                                                                                                                                                                                                                                                                                                                                                                                                               |  |  |  |