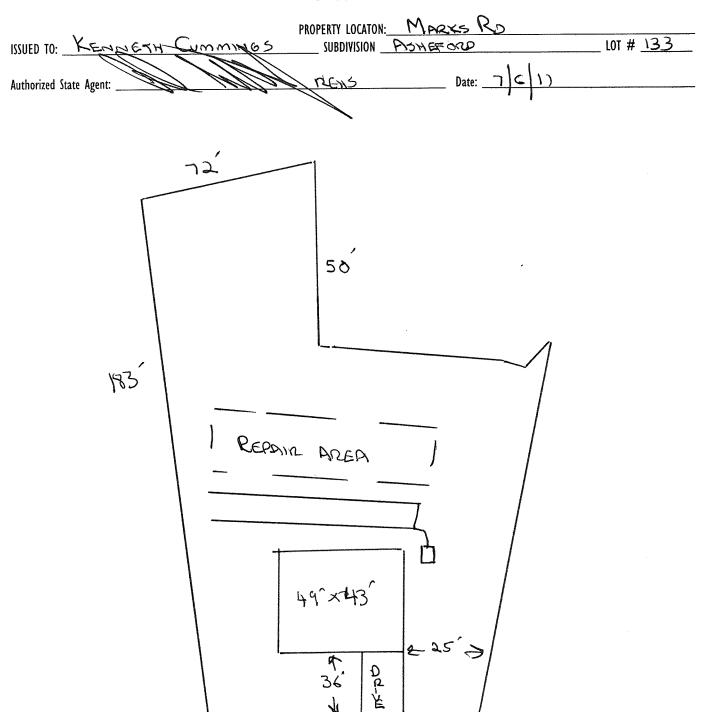

## **Improvement Permit**

26591

A building permit cannot be issued with only an Improvement Permit PROPERTY LOCATION: MARKS RO ISSUED TO: KEMMETH CUMMINGS SUBDIVISION - ASHEFORD Site Improvements required prior to Construction Authorization Issuance: Type of Structure: SFO(49~43 Proposed Wastewater System Type: 25% REDUCTION SYSTEM
Projected Daily Flow: 360 GPD Number of Occupants: Number of bedrooms: Basement □Yes X No ☐ May be required based on final location and elevations of facilities Pump Required: □Yes Public Well Distance from well \OO feet Five years Type of Water Supply: Community Permit valid for: Permit conditions: ☐ No expiration PENS Date: The issuance of this permit by the Health Department in no way guarantees the issuance of other permits. The permit holder is responsible for checking with appropriate governing bodies in meeting their requirements. This site is subject to revocation if the site plan, plat, or the intended use changes. The Improvement Permit shall not be affected by a change in ownership of the site. This permit is subject to compliance with the provisions of the Laws and Rules for Sewage Treatment and Disposal and to conditions of this permit.. **Construction Authorization** (Required for Building Permit) The construction and installation requirements of Rules .1950, .1952, .1954, .1955, .1956, .1957, .1958, and .1959 are incorporated by references into this permit and shall be met. Systems shall be installed in accordance ISSUED TO: KENNESH CUMMINES PROPERTY LOCATION: MARKS LOT # 133 SUBDIVISION PONEFOLD Facility Type: SED (49'X43') ☐ Expansion ☐ Repair Basement? ☐ Yes ☒ No Basement Fixtures? ☐ Yes 25% REDUCTION SYSTEM (Initial) Wastewater Flow: 360 GPD Type of Wastewater System\*\* (See note below, if applicable □) 25% REDUCTION SYSTEM (Repair) Number of trenches Installation Requirements/Conditions feet Trench Spacing: \_\_\_\_\_ Feet on Center Septic Tank Size 1000 gallons Exact length of each trench \_\_\_ Soil Cover: 12-18 inches Trenches shall be installed on contour at a Pump Tank Size \_\_\_\_\_ gallons Maximum Trench Depth of: 24-30 inches (Maximum soil cover shall not exceed (Trench bottoms shall be level to +/-1/4" 36" above the trench bottom) in all directions) Pump Requirements: \_\_\_\_\_\_ft. TDH vs. \_\_\_\_\_ GPM \_\_\_\_\_ inches below pipe Aggregate Depth: inches above pipe Conditions: WATER LINES (INCLUDING IRRIGATION) MUST BE 10FT. FROM ANY PART OF SEPTIC SYSTEM OR REPAIR AREA. NO UTILITIES ALLOWED IN INITIAL OR REPAIR DRAIN FIELD AREA. \*\*If applicable: I understand the system type specified is different from the type specified on the application. I accept the specifications of this permit. Owner/Legal Representative Signature: This Construction Authorization is subject to revocation if the site plan, plat, or the intended use changes. The Construction Authorization shall not be transferred when there is a change in ownership of the site. This SEE ATTACHED SITE SKETCH Construction Authorization is subject to compliance while the provisions of the Days and Rules for Sewage Treatment and Disposal and to the conditions of this permit. Authorized State Agent: \_

## Harnett County Department of Public Health Site Sketch

| Initial Application Date: 6/10/11 9CANNED Application # 11-500-26888                                                                                                                                                                                                                                                                                                                                                                                                                                                                                                                                                                                                                                                                                                                                                                                                                                                                                                                                                                                                                                                                                                                       |  |  |  |
|--------------------------------------------------------------------------------------------------------------------------------------------------------------------------------------------------------------------------------------------------------------------------------------------------------------------------------------------------------------------------------------------------------------------------------------------------------------------------------------------------------------------------------------------------------------------------------------------------------------------------------------------------------------------------------------------------------------------------------------------------------------------------------------------------------------------------------------------------------------------------------------------------------------------------------------------------------------------------------------------------------------------------------------------------------------------------------------------------------------------------------------------------------------------------------------------|--|--|--|
| DATE: CU#  COUNTY OF HARNETT RESIDENTIAL LAND USE APPLICATION  Central Permitting 108 E. Front Street, Lillington, NC 27546 Phone: (910) 893-7525 Fax: (910) 893-2793 www.harnett.org/permitts                                                                                                                                                                                                                                                                                                                                                                                                                                                                                                                                                                                                                                                                                                                                                                                                                                                                                                                                                                                             |  |  |  |
| LANDOWNER: Krillieth Cle 111 1955 Mailing Address: 630 Griffin RD                                                                                                                                                                                                                                                                                                                                                                                                                                                                                                                                                                                                                                                                                                                                                                                                                                                                                                                                                                                                                                                                                                                          |  |  |  |
| City: 1/1/1/2 5 f State: 1 Zip2 75 76 Contact # 7/6 78 7 6 76 5 Email:                                                                                                                                                                                                                                                                                                                                                                                                                                                                                                                                                                                                                                                                                                                                                                                                                                                                                                                                                                                                                                                                                                                     |  |  |  |
| APPLICANT': L'entité (ic maines Mailing Address: 630 Gr Stin Ru)                                                                                                                                                                                                                                                                                                                                                                                                                                                                                                                                                                                                                                                                                                                                                                                                                                                                                                                                                                                                                                                                                                                           |  |  |  |
| City: L1 1/12576 - State; 2 C Zip: 17546 Contact # 5/6 584 6765 Email: Please fill out applicant information if different than landowner                                                                                                                                                                                                                                                                                                                                                                                                                                                                                                                                                                                                                                                                                                                                                                                                                                                                                                                                                                                                                                                   |  |  |  |
| Phone # 91. 95.46.76  OPERTY LOCATION: Subdivision: # St. Sec. 1. 1. 1. 1. 1. 1. 1. 1. 1. 1. 1. 1. 1.                                                                                                                                                                                                                                                                                                                                                                                                                                                                                                                                                                                                                                                                                                                                                                                                                                                                                                                                                                                                                                                                                      |  |  |  |
| PROPERTY LOCATION: Subdivision: A Sheered Lot #: 133 Lot Size: -44                                                                                                                                                                                                                                                                                                                                                                                                                                                                                                                                                                                                                                                                                                                                                                                                                                                                                                                                                                                                                                                                                                                         |  |  |  |
| State Road # State Road Name: Man Book&Page: 2011 / 2 Po                                                                                                                                                                                                                                                                                                                                                                                                                                                                                                                                                                                                                                                                                                                                                                                                                                                                                                                                                                                                                                                                                                                                   |  |  |  |
| Parcel: 099 57 50 5 0185 32 PIN: 957459-1931.000                                                                                                                                                                                                                                                                                                                                                                                                                                                                                                                                                                                                                                                                                                                                                                                                                                                                                                                                                                                                                                                                                                                                           |  |  |  |
| Zoning: 1972 Plood Zone: X Watershed: N/A Deed Book&Page: 2808 / 422 Power Company*:                                                                                                                                                                                                                                                                                                                                                                                                                                                                                                                                                                                                                                                                                                                                                                                                                                                                                                                                                                                                                                                                                                       |  |  |  |
| *New structures with Progress Energy as service provider need to supply premise number <u>Conford Plott</u> from Progress Energy.                                                                                                                                                                                                                                                                                                                                                                                                                                                                                                                                                                                                                                                                                                                                                                                                                                                                                                                                                                                                                                                          |  |  |  |
| SPECIFIC DIRECTIONS TO THE PROPERTY FROM LILLINGTON: Hwy 27 west 1 1/2 44                                                                                                                                                                                                                                                                                                                                                                                                                                                                                                                                                                                                                                                                                                                                                                                                                                                                                                                                                                                                                                                                                                                  |  |  |  |
| To Re marks of A A Sk Front To R. LOCK woold                                                                                                                                                                                                                                                                                                                                                                                                                                                                                                                                                                                                                                                                                                                                                                                                                                                                                                                                                                                                                                                                                                                                               |  |  |  |
|                                                                                                                                                                                                                                                                                                                                                                                                                                                                                                                                                                                                                                                                                                                                                                                                                                                                                                                                                                                                                                                                                                                                                                                            |  |  |  |
|                                                                                                                                                                                                                                                                                                                                                                                                                                                                                                                                                                                                                                                                                                                                                                                                                                                                                                                                                                                                                                                                                                                                                                                            |  |  |  |
|                                                                                                                                                                                                                                                                                                                                                                                                                                                                                                                                                                                                                                                                                                                                                                                                                                                                                                                                                                                                                                                                                                                                                                                            |  |  |  |
| PROPOSED USE:    Monolithic                                                                                                                                                                                                                                                                                                                                                                                                                                                                                                                                                                                                                                                                                                                                                                                                                                                                                                                                                                                                                                                                                                                                                                |  |  |  |
| Duplex; (Sizex) No. Buildings: No. Bedrooms Per Unit:                                                                                                                                                                                                                                                                                                                                                                                                                                                                                                                                                                                                                                                                                                                                                                                                                                                                                                                                                                                                                                                                                                                                      |  |  |  |
| Home Occupation: # Rooms: Use: Hours of Operation: #Employees:                                                                                                                                                                                                                                                                                                                                                                                                                                                                                                                                                                                                                                                                                                                                                                                                                                                                                                                                                                                                                                                                                                                             |  |  |  |
| Addition/Accessory/Other: (Sizex) Use:Closets in addition? () yes ()no                                                                                                                                                                                                                                                                                                                                                                                                                                                                                                                                                                                                                                                                                                                                                                                                                                                                                                                                                                                                                                                                                                                     |  |  |  |
| Water Supply:County Existing Well New Well (# of dwellings using well) *MUST have operable water before final                                                                                                                                                                                                                                                                                                                                                                                                                                                                                                                                                                                                                                                                                                                                                                                                                                                                                                                                                                                                                                                                              |  |  |  |
| Courses Cumplus Lat. Now Santis Tonk (Comelete Charles) — Existing Contin Tonk (Contribet Charles) — Course Course                                                                                                                                                                                                                                                                                                                                                                                                                                                                                                                                                                                                                                                                                                                                                                                                                                                                                                                                                                                                                                                                         |  |  |  |
|                                                                                                                                                                                                                                                                                                                                                                                                                                                                                                                                                                                                                                                                                                                                                                                                                                                                                                                                                                                                                                                                                                                                                                                            |  |  |  |
| Does owner of this tract of land, own land that contains a manufactured home within five hundred feet (500") of tract listed above? () yes ()no                                                                                                                                                                                                                                                                                                                                                                                                                                                                                                                                                                                                                                                                                                                                                                                                                                                                                                                                                                                                                                            |  |  |  |
| Does owner of this tract of land, own land that contains a manufactured home within five hundred feet (500") of tract listed above? () yes ()no Structures (existing or proposed): Single family dwellings: Manufactured Homes: Other (specify):                                                                                                                                                                                                                                                                                                                                                                                                                                                                                                                                                                                                                                                                                                                                                                                                                                                                                                                                           |  |  |  |
| Does owner of this tract of land, own land that contains a manufactured home within five hundred feet (500") of tract listed above? () yes ()no Structures (existing or proposed): Single family dwellings: Manufactured Homes: Other (specify): Required Residential Property Line Setbacks: Comments:                                                                                                                                                                                                                                                                                                                                                                                                                                                                                                                                                                                                                                                                                                                                                                                                                                                                                    |  |  |  |
| Does owner of this tract of land, own land that contains a manufactured home within five hundred feet (500") of tract listed above? () yes () no Structures (existing or proposed): Single family dwellings: Manufactured Homes: Other (specify): Proposed Regulared Residential Property Line Setbacks: Comments: |  |  |  |
| Does owner of this tract of land, own land that contains a manufactured home within five hundred feet (500") of tract listed above? () yes () no Structures (existing or proposed): Single family dwellings: Manufactured Homes: Other (specify): Required Residential Property Line Setbacks:                                                                                                                                                                                                                                                                                                                                                                                                                                                                                                                                                                                                                                                                                                                                                                                                                                                                                             |  |  |  |
| Does owner of this tract of land, own land that contains a manufactured home within five hundred feet (500") of tract listed above? () yes () no Structures (existing or proposed): Single family dwellings: Manufactured Homes: Other (specify): Required Residential Property Line Setbacks: Comments: Comments: Comments: Comments: Comments: Consest Side 2.5 57.7 Closest Side 2.5 2.5                                                                                                                                                                                                                                                                                                                                                                                                                                                                                                                                                                                                                                                                                                                                                                                                |  |  |  |
| Required Residential Property Line Setbacks: Comments:  Front Minimum 35 Actual 36  Rear 25 51/7  Closest Side 10 25                                                                                                                                                                                                                                                                                                                                                                                                                                                                                                                                                                                                                                                                                                                                                                                                                                                                                                                                                                                                                                                                       |  |  |  |
| Does owner of this tract of land, own land that contains a manufactured home within five hundred feet (500") of tract listed above? () yes () no Structures (existing or proposed): Single family dwellings: Manufactured Homes: Other (specify): Required Residential Property Line Setbacks: Comments:                                                                                                                                                                                                                                                                                                                                                                                                                                                                                                                                                                                                                                                                                                                                                                                                                                                                                   |  |  |  |
| Does owner of this tract of land, own land that contains a manufactured home within five hundred feet (500') of tract listed above? () yes () no Structures (existing or proposed): Single family dwellings:                                                                                                                                                                                                                                                                                                                                                                                                                                                                                                                                                                                                                                                                                                                                                                                                                                                                                                                                                                               |  |  |  |