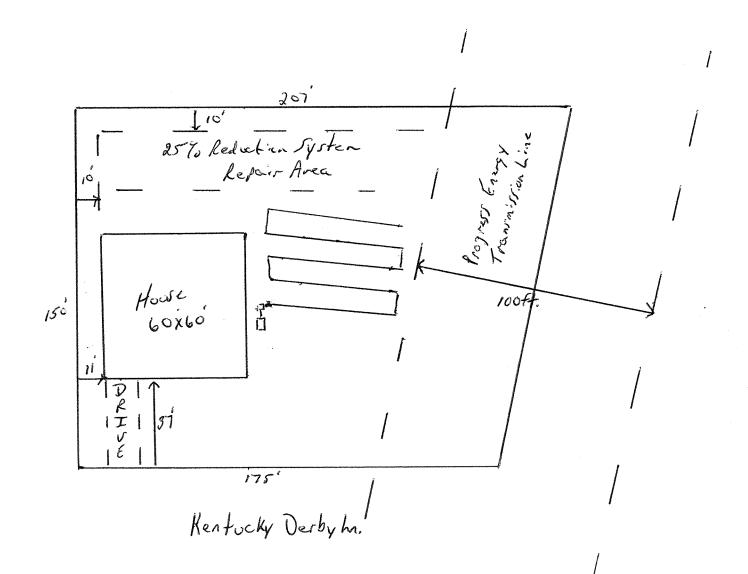

## Harnett County Department of Public Health Site Sketch

|                                     | PROPERTY LOCATON: | Doe's Rd.       |               |
|-------------------------------------|-------------------|-----------------|---------------|
| ISSUED TO: Wyon Construction        | SUBDIVISION       | Trotters Ridge, | LOT # <u></u> |
|                                     |                   |                 |               |
| Authorized State Agent: Sugar Misse | _ RÉHS            | Date: 6/23/2011 | /             |
| • +                                 |                   | ŧ               |               |