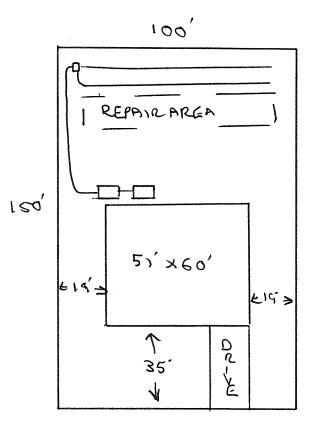

| A building permit cannot be issued with only an In                                                                                                                                                                                                                                                                                                                                                                                                                                                                                                                                                                                                                                                                                                                                                                                                                                                                                                                                               |                                                                |
|--------------------------------------------------------------------------------------------------------------------------------------------------------------------------------------------------------------------------------------------------------------------------------------------------------------------------------------------------------------------------------------------------------------------------------------------------------------------------------------------------------------------------------------------------------------------------------------------------------------------------------------------------------------------------------------------------------------------------------------------------------------------------------------------------------------------------------------------------------------------------------------------------------------------------------------------------------------------------------------------------|----------------------------------------------------------------|
| ISSUED TO: BEST BUILT CONSTRUCTION SUBDIVISION CARDO                                                                                                                                                                                                                                                                                                                                                                                                                                                                                                                                                                                                                                                                                                                                                                                                                                                                                                                                             | LIVA SEASONS LOT # 60                                          |
| NEW X REPAIR TEXPANSION Site Improv                                                                                                                                                                                                                                                                                                                                                                                                                                                                                                                                                                                                                                                                                                                                                                                                                                                                                                                                                              | vements required prior to Construction Authorization Issuance: |
| Proposed Wastewater System Type: Pump To 25% REDUCTION                                                                                                                                                                                                                                                                                                                                                                                                                                                                                                                                                                                                                                                                                                                                                                                                                                                                                                                                           |                                                                |
| Projected Daily Flow: GPD                                                                                                                                                                                                                                                                                                                                                                                                                                                                                                                                                                                                                                                                                                                                                                                                                                                                                                                                                                        |                                                                |
| Number of bedrooms: Number of Occupants: max<br>Basement □Yes □KNo                                                                                                                                                                                                                                                                                                                                                                                                                                                                                                                                                                                                                                                                                                                                                                                                                                                                                                                               |                                                                |
| Basement Yes KNo<br>Pump Required: Kes INo IMay be required based on final location and elevations of faci                                                                                                                                                                                                                                                                                                                                                                                                                                                                                                                                                                                                                                                                                                                                                                                                                                                                                       | lities                                                         |
|                                                                                                                                                                                                                                                                                                                                                                                                                                                                                                                                                                                                                                                                                                                                                                                                                                                                                                                                                                                                  | _ feet Permit valid for: Kive years                            |
|                                                                                                                                                                                                                                                                                                                                                                                                                                                                                                                                                                                                                                                                                                                                                                                                                                                                                                                                                                                                  |                                                                |
| Authorized State Agent. A HARD RENS Date: 6115                                                                                                                                                                                                                                                                                                                                                                                                                                                                                                                                                                                                                                                                                                                                                                                                                                                                                                                                                   |                                                                |
| Authorized State Agent:: Date: |                                                                |
| Construction Authoriza                                                                                                                                                                                                                                                                                                                                                                                                                                                                                                                                                                                                                                                                                                                                                                                                                                                                                                                                                                           |                                                                |
| (Required for Building Permit)<br>The construction and installation requirements of Rules .1950, .1952, .1954, .1955, .1956, .1957, .1958. and .1959 are incorporated                                                                                                                                                                                                                                                                                                                                                                                                                                                                                                                                                                                                                                                                                                                                                                                                                            |                                                                |
| with the attached system layout.                                                                                                                                                                                                                                                                                                                                                                                                                                                                                                                                                                                                                                                                                                                                                                                                                                                                                                                                                                 |                                                                |
| ISSUED TO: BEST BUILT CONSTRUCTION PROPERTY LOCATION                                                                                                                                                                                                                                                                                                                                                                                                                                                                                                                                                                                                                                                                                                                                                                                                                                                                                                                                             | PONDERASA RO                                                   |
|                                                                                                                                                                                                                                                                                                                                                                                                                                                                                                                                                                                                                                                                                                                                                                                                                                                                                                                                                                                                  | LOT # 60                                                       |
|                                                                                                                                                                                                                                                                                                                                                                                                                                                                                                                                                                                                                                                                                                                                                                                                                                                                                                                                                                                                  | Repair                                                         |
| Basement? 🗆 Yes 🛛 K No 🛛 Basement Fixtures? 🗆 Yes 🔂 No                                                                                                                                                                                                                                                                                                                                                                                                                                                                                                                                                                                                                                                                                                                                                                                                                                                                                                                                           | ,                                                              |
| Type of Wastewater System** PUMPTO 25% REDUCTION 54:                                                                                                                                                                                                                                                                                                                                                                                                                                                                                                                                                                                                                                                                                                                                                                                                                                                                                                                                             | STEM (Initial) Wastewater Flow: 480 GPD                        |
| (See note below, if applicable )<br>Pume To 25% REDUCTION (Repair)                                                                                                                                                                                                                                                                                                                                                                                                                                                                                                                                                                                                                                                                                                                                                                                                                                                                                                                               |                                                                |
| Installation Requirements/Conditions Number of trenches <u>A</u>                                                                                                                                                                                                                                                                                                                                                                                                                                                                                                                                                                                                                                                                                                                                                                                                                                                                                                                                 | _                                                              |
| Septic Tank Size $\underline{1000}$ gallons Exact length of each trench $\underline{75}$                                                                                                                                                                                                                                                                                                                                                                                                                                                                                                                                                                                                                                                                                                                                                                                                                                                                                                         |                                                                |
| Pump Tank Size <u>000</u> gallons Trenches shall be installed on contour at a                                                                                                                                                                                                                                                                                                                                                                                                                                                                                                                                                                                                                                                                                                                                                                                                                                                                                                                    |                                                                |
| Maximum Trench Depth of: 18-24                                                                                                                                                                                                                                                                                                                                                                                                                                                                                                                                                                                                                                                                                                                                                                                                                                                                                                                                                                   | •                                                              |
| (Trench bottoms shall be level to $+/-1/4$ "                                                                                                                                                                                                                                                                                                                                                                                                                                                                                                                                                                                                                                                                                                                                                                                                                                                                                                                                                     | 36" above the trench bottom)                                   |
| in all directions)                                                                                                                                                                                                                                                                                                                                                                                                                                                                                                                                                                                                                                                                                                                                                                                                                                                                                                                                                                               |                                                                |
| Pump Requirements:ft. TDH vs GPM                                                                                                                                                                                                                                                                                                                                                                                                                                                                                                                                                                                                                                                                                                                                                                                                                                                                                                                                                                 | inches below pipe                                              |
| Conditions:                                                                                                                                                                                                                                                                                                                                                                                                                                                                                                                                                                                                                                                                                                                                                                                                                                                                                                                                                                                      | Aggregate Depth: inches above pipe<br>inches total             |
|                                                                                                                                                                                                                                                                                                                                                                                                                                                                                                                                                                                                                                                                                                                                                                                                                                                                                                                                                                                                  |                                                                |
| WATER LINES (INCLUDING IRRIGATION) MUST BE 10FT. FROM ANY PART OF SEPTIC SYS<br>NO UTILITIES ALLOWED IN INITIAL OR REPAIR DRAIN FIELD AREA.                                                                                                                                                                                                                                                                                                                                                                                                                                                                                                                                                                                                                                                                                                                                                                                                                                                      | TEM OR REPAIR AREA.                                            |
| **If applicable: I understand the system type specified is different from the type specified on the a                                                                                                                                                                                                                                                                                                                                                                                                                                                                                                                                                                                                                                                                                                                                                                                                                                                                                            | application. I accept the specifications of this permit.       |
| Owner/Level Bonnesentative Signatures                                                                                                                                                                                                                                                                                                                                                                                                                                                                                                                                                                                                                                                                                                                                                                                                                                                                                                                                                            | Datas                                                          |

| Owner/Legal Representative Signature.                                                                     | Date                                                                                                               |
|-----------------------------------------------------------------------------------------------------------|--------------------------------------------------------------------------------------------------------------------|
| This Construction Authorization is subject to revocation if the site plan, plat, or the intended use chan | ges. The Construction Authorization shall not be transferred when there is a change in ownership of the site. This |
| Construction Authorization is subject to compliance with the provisions of the Laws and Rules for Sewa    | ge Treatment and Disposal and to the conditions of this permit. SEE ATTACHED SITE SKETCH                           |
| Authorized State Agent: Construct                                                                         | tion Authorization Expiration Date: <u>C)511</u>                                                                   |