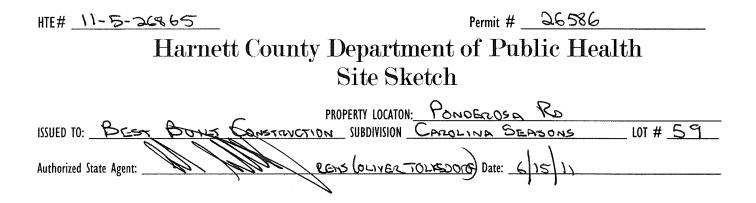

HTE# 11-5-26865

## Harnett County Department of Public Health

26586

A building permit cannot be issued with only an Improvement Permit

|                                                                                                            | PROPERTY LOCA                               | TION: PONDER                  | OSA RD                                 |                    |
|------------------------------------------------------------------------------------------------------------|---------------------------------------------|-------------------------------|----------------------------------------|--------------------|
| ISSUED TO: BEST BUILT CONSTC                                                                               | WOTION SUBDIVISION                          | CAROLINA                      | SEASONS                                | LOT # 59           |
| NEW 🗙 REPAIR 🗆 EXPANSION                                                                                   |                                             | Site Improvements req         | uired prior to Construction Autho      | rization Issuance: |
| Type of Structure: SEO(56'X55')                                                                            |                                             |                               | · · ·                                  |                    |
| Proposed Wastewater System Type: Pump To 25                                                                | % REDUCTION                                 |                               |                                        |                    |
| Projected Daily Flow:GO GPD                                                                                | _                                           |                               |                                        |                    |
| Number of bedrooms: Number of Occupa                                                                       | ants: <u> </u>                              |                               |                                        |                    |
| Basement 🗆 Yes 🔀 No                                                                                        |                                             |                               |                                        |                    |
|                                                                                                            | ed based on final location and eleva        |                               |                                        | <u>\</u>           |
| Type of Water Supply: 🗆 Community 🔭 Public                                                                 | Well Distance from well                     | <u> </u>                      | Permit valid for:                      | Five years         |
| Permit conditions:                                                                                         |                                             |                               | ······································ | 🔲 No expiration    |
| fill to                                                                                                    |                                             |                               |                                        | <u></u>            |
| Authorized State Agent:                                                                                    | RENS Date:                                  | Glisti                        | SEE AT                                 | TACHED SITE SKETCH |
| The issuance of this permit by the Health Department in no way guarant                                     |                                             | holder is responsible for che |                                        |                    |
| site is subject to revocation if the site plan, plat, or the intended use ch                               | anges. The Improvement Permit shall not be  |                               |                                        |                    |
| the Laws and Rules for Sewage Treatment and Disposal and to conditions                                     | of this permit                              |                               |                                        |                    |
|                                                                                                            |                                             |                               |                                        |                    |
|                                                                                                            | <u>Construction</u> Au                      | <u>thorization</u>            |                                        |                    |
|                                                                                                            | (Required for Build                         | ng Permit)                    |                                        |                    |
| The construction and installation requirements of Rules .1950, .1952, .19 with the attached system layout. | 54, .1955, .1956, .1957, .1958. and .1959 a | e incorporated by references  |                                        |                    |
| ISSUED TO: BEST BUILT CONS                                                                                 |                                             |                               |                                        |                    |
| ISSUED 10: DESK DUILT CONS                                                                                 | NOCON PROPERTY                              | LUCATION: TOX                 | NUELOSA KD                             | LOT # 59           |
| En (Elization)                                                                                             |                                             | IN CAROLIN                    | A SERSONS                              | LOI # <u>39</u>    |
| Facility Type: SEO (56'X55)                                                                                | 🗵 New 🔛 Expans                              | ion 🗆 Repair                  |                                        |                    |
| Basement? 🗆 Yes 🔌 No Basement Fixt                                                                         | ures? LI Yes X No                           | <i>C</i>                      |                                        | 1.20               |
| Type of Wastewater System** Pump To                                                                        | 25% KEDUCTION                               | DYSTEM                        | (Initial) Wastewater Flow:             | <u>480</u> GPD     |
| (See note below, if applicable □)                                                                          | .5% REDUCTION                               | (Repair)                      |                                        |                    |
| Installation Requirements/Conditions                                                                       | Number of trenches 2                        | _(··· <b>F</b> -···)          | q                                      |                    |
| Septic Tank Size 1000 gallons                                                                              | Exact length of each trench                 | 15 feet                       | Trench Spacing:                        | Feet on Center     |
| Pump Tank Size <u>2000</u> gallons                                                                         | Trenches shall be installed on c            |                               | Soil Cover: G-V2                       |                    |
| - unip funit office Suitons                                                                                | Maximum Trench Depth of: 15                 |                               | (Maximum soil cover shall              |                    |
|                                                                                                            | (Trench bottoms shall be level t            |                               | 36" above the trench bot               |                    |
|                                                                                                            | in all directions)                          | V ·/-I/4                      |                                        | winy               |
| Pump Requirements:ft. TDH vs                                                                               | ,                                           |                               |                                        | inches below pipe  |
| i unip nequirementsit. IDN VS                                                                              | _ 0111                                      |                               |                                        |                    |
| Conditions                                                                                                 |                                             |                               | Aggregate Depth:                       |                    |
| Conditions:                                                                                                |                                             |                               |                                        | inches total       |
|                                                                                                            |                                             |                               |                                        |                    |