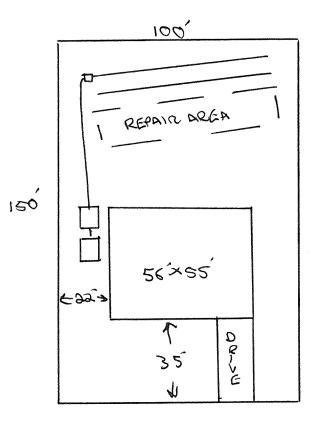

## Harnett County Department of Public Health

26586

A building permit cannot be issued with only an Improvement Permit

|                                                                                                            | PROPERTY LOCA                               | TION: PONDER                  | OSA RD                                 |                    |
|------------------------------------------------------------------------------------------------------------|---------------------------------------------|-------------------------------|----------------------------------------|--------------------|
| ISSUED TO: BEST BUILT CONSTC                                                                               | WOTION SUBDIVISION                          | CAROLINA                      | SEASONS                                | LOT # 59           |
| NEW 🗙 REPAIR 🗆 EXPANSION                                                                                   |                                             | Site Improvements req         | uired prior to Construction Autho      | rization Issuance: |
| Type of Structure: SEO(56'X55')                                                                            |                                             |                               | · · ·                                  |                    |
| Proposed Wastewater System Type: Pump To 25                                                                | % REDUCTION                                 |                               |                                        |                    |
| Projected Daily Flow:GO GPD                                                                                | _                                           |                               |                                        |                    |
| Number of bedrooms: Number of Occupa                                                                       | ants: <u> </u>                              |                               |                                        |                    |
| Basement 🗆 Yes 🔀 No                                                                                        |                                             |                               |                                        |                    |
|                                                                                                            | ed based on final location and eleva        |                               |                                        | <u>\</u>           |
| Type of Water Supply: 🗆 Community 🔭 Public                                                                 | Well Distance from well                     | <u> </u>                      | Permit valid for:                      | Five years         |
| Permit conditions:                                                                                         |                                             |                               | ······································ | 🔲 No expiration    |
| fill to                                                                                                    |                                             |                               |                                        | <u></u>            |
| Authorized State Agent:                                                                                    | RENS Date:                                  | Glisti                        | SEE AT                                 | TACHED SITE SKETCH |
| The issuance of this permit by the Health Department in no way guarant                                     |                                             | holder is responsible for che |                                        |                    |
| site is subject to revocation if the site plan, plat, or the intended use ch                               | anges. The Improvement Permit shall not be  |                               |                                        |                    |
| the Laws and Rules for Sewage Treatment and Disposal and to conditions                                     | of this permit                              |                               |                                        |                    |
|                                                                                                            |                                             |                               |                                        |                    |
|                                                                                                            | <u>Construction</u> Au                      | <u>thorization</u>            |                                        |                    |
|                                                                                                            | (Required for Build                         | ng Permit)                    |                                        |                    |
| The construction and installation requirements of Rules .1950, .1952, .19 with the attached system layout. | 54, .1955, .1956, .1957, .1958. and .1959 a | e incorporated by references  |                                        |                    |
| ISSUED TO: BEST BUILT CONS                                                                                 |                                             |                               |                                        |                    |
| ISSUED 10: DESK DUILT CONS                                                                                 | NOCON PROPERTY                              | LUCATION: TOX                 | NUELOSA KD                             | LOT # 59           |
| En (Elization)                                                                                             |                                             | IN CAROLIN                    | A SERSONS                              | LOI # <u>39</u>    |
| Facility Type: SEO (56'X55)                                                                                | 🗵 New 🔛 Expans                              | ion 🗆 Repair                  |                                        |                    |
| Basement? 🗆 Yes 🔌 No Basement Fixt                                                                         | ures? LI Yes X No                           | <i>C</i>                      |                                        | 1.20               |
| Type of Wastewater System** Pump To                                                                        | 25% KEDUCTION                               | DYSTEM                        | (Initial) Wastewater Flow:             | <u>480</u> GPD     |
| (See note below, if applicable □)                                                                          | .5% REDUCTION                               | (Repair)                      |                                        |                    |
| Installation Requirements/Conditions                                                                       | Number of trenches 2                        | _(··· <b>F</b> -···)          | q                                      |                    |
| Septic Tank Size 1000 gallons                                                                              | Exact length of each trench                 | 15 feet                       | Trench Spacing:                        | Feet on Center     |
| Pump Tank Size <u>2000</u> gallons                                                                         | Trenches shall be installed on c            |                               | Soil Cover: G-V2                       |                    |
| - unip funit office Suitons                                                                                | Maximum Trench Depth of: 15                 |                               | (Maximum soil cover shall              |                    |
|                                                                                                            | (Trench bottoms shall be level t            |                               | 36" above the trench bot               |                    |
|                                                                                                            | in all directions)                          | V ·/-I/4                      |                                        | winy               |
| Pump Requirements:ft. TDH vs                                                                               | ,                                           |                               |                                        | inches below pipe  |
| i unip nequirementsit. IDN VS                                                                              | _ 0111                                      |                               |                                        |                    |
| Conditions                                                                                                 |                                             |                               | Aggregate Depth:                       |                    |
| Conditions:                                                                                                |                                             |                               |                                        | inches total       |
|                                                                                                            |                                             |                               |                                        |                    |

## WATER LINES (INCLUDING IRRIGATION) MUST BE 10FT. FROM ANY PART OF SEPTIC SYSTEM OR REPAIR AREA. NO UTILITIES ALLOWED IN INITIAL OR REPAIR DRAIN FIELD AREA.