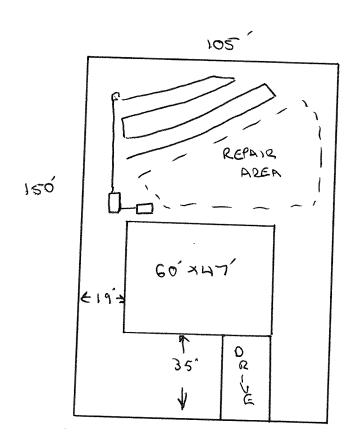

## Harnett County Department of Public Health Site Sketch

PROPERTY LOCATON: PONDEROSA RO

ISSUED TO: BEST BOTHS CONSTRUCTION SUBDIVISION CAROLING SEASONS LOT # 58

Authorized State Agent: COLYGO TOLKSDOTT Date: 6 15 11