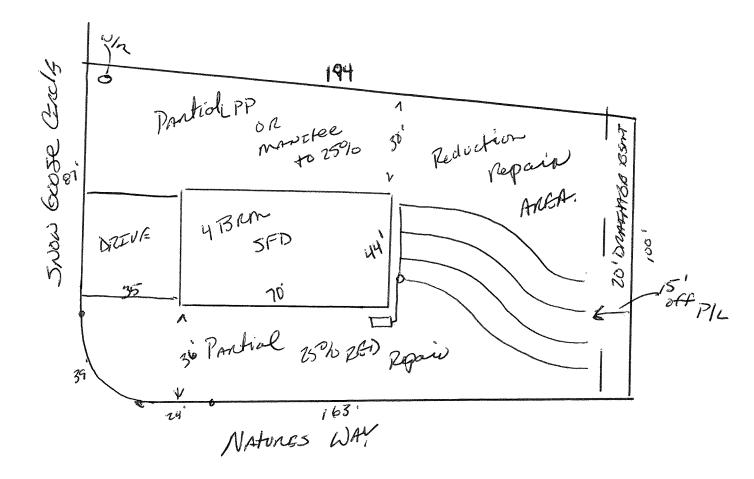

| HTE# 11-5-26665                                                                                                                | Harnett County                                                                                                  | Department of Pub                                              | lic Health                                   |                                    |
|--------------------------------------------------------------------------------------------------------------------------------|-----------------------------------------------------------------------------------------------------------------|----------------------------------------------------------------|----------------------------------------------|------------------------------------|
|                                                                                                                                | ,<br>Imr                                                                                                        | provement Permit                                               |                                              | 26505                              |
|                                                                                                                                |                                                                                                                 | not be issued with only an Improvemen                          | t Permit                                     |                                    |
|                                                                                                                                |                                                                                                                 | PROPERTY LOCATION: 511707                                      | NEIGHBORS R                                  | 20                                 |
| ISSUED TO KEN DAWSON                                                                                                           | Homes FUC                                                                                                       | SUBDIVISION Bennest                                            | 3 PIACA                                      | LOT # 16                           |
| NEW 🗹 REPAIR 🗆                                                                                                                 | EXPANSION 🗆                                                                                                     | Site Improvements re                                           | quired prior to Construction Author          | rization Issuance:                 |
| Type of Structure: <u>SFD</u><br>Proposed Wastewater System Type: 25%                                                          | RANDALS                                                                                                         | -1-0                                                           |                                              |                                    |
| Projected Daily Flow: <u>480</u> GP                                                                                            |                                                                                                                 | 5 Man                                                          |                                              |                                    |
|                                                                                                                                | - 13                                                                                                            | max                                                            |                                              | a (f. 30-p. 0).                    |
| Basement 🗆 Yes 🖾 No                                                                                                            |                                                                                                                 | -<br>                                                          |                                              |                                    |
|                                                                                                                                |                                                                                                                 | ocation and elevations of facilities                           |                                              |                                    |
| Type of Water Supply:  Community Permit conditions:                                                                            | Public 🗀 Well Distan                                                                                            | ce from well feet                                              | Permit valid for:                            | Five years                         |
|                                                                                                                                |                                                                                                                 |                                                                |                                              | No expiration                      |
|                                                                                                                                | a 1 1 10                                                                                                        | 2, Aurs                                                        |                                              |                                    |
| Authorized State Agen                                                                                                          | Markant                                                                                                         | Date:                                                          |                                              | TACHED SITE SKETCH                 |
| The issuance of this permit by the flealth Department in no<br>site is subject to revocation if the site plan, plat, or the in |                                                                                                                 |                                                                |                                              |                                    |
| the Laws and Rules for Sewage Treatment and Disposal and                                                                       |                                                                                                                 | remit shall not be anected by a change in own                  | eramp of the site. This permit is subject to | compnance with the provisions of   |
|                                                                                                                                |                                                                                                                 |                                                                |                                              |                                    |
|                                                                                                                                | Constr                                                                                                          | uction Authorization                                           |                                              |                                    |
|                                                                                                                                |                                                                                                                 | uired for Building Permit)                                     |                                              |                                    |
| The construction and installation requirements of Rules .195                                                                   |                                                                                                                 |                                                                | into this permit and shall be met. Systems   | s shall be installed in accordance |
| with the attached system layout.                                                                                               |                                                                                                                 |                                                                |                                              |                                    |
| ISSUED TO: KEN DANSON                                                                                                          | W Hones INC                                                                                                     | - PROPERTY LOCATION: <u>SR 1</u>                               | TOT NELGHBON<br>PLACE                        | US RD                              |
| 5. — 3                                                                                                                         |                                                                                                                 | SUBDIVISION BENDET                                             | PLACE.                                       | LOT # <u>//</u>                    |
| Facility Type: J J D                                                                                                           | New                                                                                                             | 🖵 Expansion 🛛 Repair                                           |                                              |                                    |
|                                                                                                                                | ment Fixtures? 🗆 Yes                                                                                            | □ No                                                           |                                              |                                    |
|                                                                                                                                | REDOURDE                                                                                                        | ystin                                                          | (Initial) Wastewater Flow:                   | <u> 980</u> GPD                    |
| (See note below, if applicable $\Box$ )                                                                                        | 2000/1/2                                                                                                        |                                                                |                                              |                                    |
| Lastellation Deswimments (Canditions                                                                                           | Repair 1                                                                                                        | <u>570 (</u> Repair)                                           |                                              |                                    |
| Installation Requirements/Conditions<br>Septic Tank Size <u>1200</u> gallons                                                   | Number of trend                                                                                                 |                                                                | Trench Sussing 9                             | Food on Conton                     |
| Pump Tank Size gallons                                                                                                         | Exact length of e                                                                                               |                                                                | Trench Spacing:<br>Soil Cover:6              | _ Feet on Center<br>inches         |
| rump rank size ganons                                                                                                          | Maximum Trench                                                                                                  | installed on contour at a Depth of: $16^{-18}$ , making inches | (Maximum soil cover shall                    |                                    |
|                                                                                                                                | (Trench hottoms                                                                                                 | shall be level to $+/-1/4$ "                                   | 36" above the trench bot                     |                                    |
|                                                                                                                                | in all directions)                                                                                              |                                                                | Jo above the trench bot                      | tomy                               |
| Pump Requirements:ft. TDH v                                                                                                    | ,                                                                                                               |                                                                | 6                                            | inches below pipe                  |
|                                                                                                                                |                                                                                                                 |                                                                | Aggregate Depth:Z                            | inches above pipe                  |
| Conditions:                                                                                                                    | Redere e recent de la constante |                                                                | Aggregate Depth:                             | 12 inches total                    |
|                                                                                                                                |                                                                                                                 | ······································                         |                                              | ·····                              |
| WATER LINES (INCLUDING IRRIGATION)                                                                                             | MUST BE 10FT. FROM AI                                                                                           | NY PART OF SEPTIC SYSTEM OR                                    | REPAIR AREA.                                 |                                    |
| NO UTILITIES ALLOWED IN INITIAL OR R                                                                                           |                                                                                                                 |                                                                |                                              |                                    |
| **If applicable: / understand the system type                                                                                  | specified is different from t                                                                                   | the type specified on the application                          | n. I accept the specifications of            | this permit.                       |
| Owner/Legal Representative Signature:                                                                                          |                                                                                                                 |                                                                | Date:                                        |                                    |
| Owner/Legal Representative Signature:<br>This Construction Authorization is subject to revocation if the                       |                                                                                                                 |                                                                |                                              | wnership of the site. This         |
| Construction Authorization is subject to compliance with the                                                                   |                                                                                                                 |                                                                |                                              | ATTACHED SITE SKETCH               |
| Authorized State Frants                                                                                                        | Maha                                                                                                            | ferom .                                                        | 5-27-11                                      |                                    |
| Authorized State Agent:                                                                                                        | Canet                                                                                                           | Date:                                                          | )ato: 5 27-11                                |                                    |
| <i>z</i>                                                                                                                       | 1 (11/\17                                                                                                       | IN CONTRACTOR AND A STREAMON 1                                 |                                              |                                    |

Permit # \_\_\_\_26505 HTE# <u>//-5-26665</u> Harnett County Department of Public Health Site Sketch NEEGHBONS RD ISSUED TO: Ken DAW Son Homes Inc SUBDIVISION Bennett Place Desa RA LOT # 16 Mondon Date: 5-27-11 Authorized State Agent: James 2

## + DO NOT RUN POWER OR WATER LENES IN Repair ARGAS