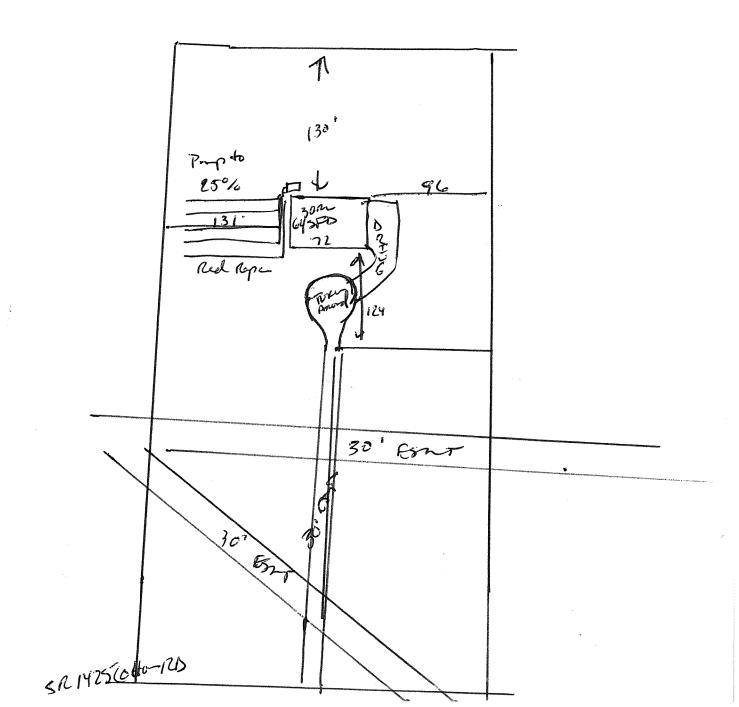

| Harnett County Department of Public Health<br>Site Sketch  ISSUED TO: <u>TRAVES DAWSON</u> SUBDIVISION LOT # 2                                                                                                                                                                                                                                                                                                                                                                                                                                                                                                                                                                                                                                                                                                                                                                                                                                                                                                                                                                       | HTE# 11-5-26670R                        | Permit #26446           |
|--------------------------------------------------------------------------------------------------------------------------------------------------------------------------------------------------------------------------------------------------------------------------------------------------------------------------------------------------------------------------------------------------------------------------------------------------------------------------------------------------------------------------------------------------------------------------------------------------------------------------------------------------------------------------------------------------------------------------------------------------------------------------------------------------------------------------------------------------------------------------------------------------------------------------------------------------------------------------------------------------------------------------------------------------------------------------------------|-----------------------------------------|-------------------------|
| ISSUED TO: TRAVES DAWSON SUBDIVISION LOT # 2                                                                                                                                                                                                                                                                                                                                                                                                                                                                                                                                                                                                                                                                                                                                                                                                                                                                                                                                                                                                                                         | Harnett County Depa                     | rtment of Public Health |
| ISSUED TO: / NAVES DAVISON LOT # 2                                                                                                                                                                                                                                                                                                                                                                                                                                                                                                                                                                                                                                                                                                                                                                                                                                                                                                                                                                                                                                                   | Site                                    | Sketch                  |
|                                                                                                                                                                                                                                                                                                                                                                                                                                                                                                                                                                                                                                                                                                                                                                                                                                                                                                                                                                                                                                                                                      | ISSUED TO: TRAVES DAWSON SUBDIV         |                         |
| Authorized State Agent: James and Ambas Date: Da | Authorized State Agent: James 2 Marchan | A                       |