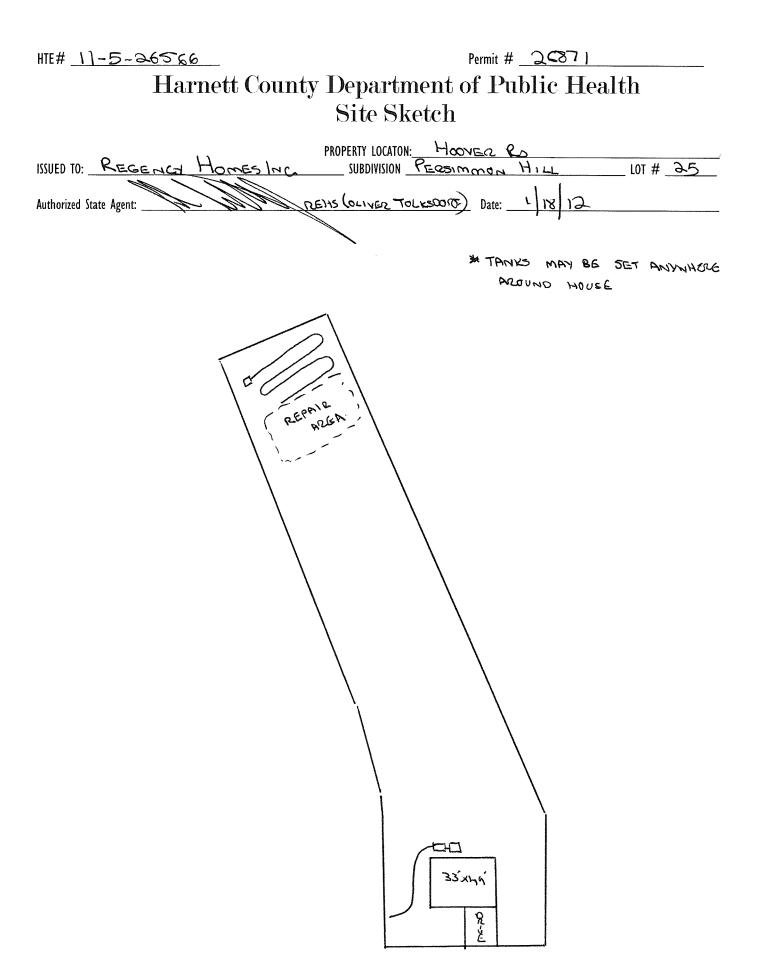

| A building permit cannot be issued with only an Improvemen<br>PROPERTY LOCATION: 1-1000100                                                                                                                                                                                                                                                                                                                                                                                                                                                                                                                                                                                                                                                                                                                                                                                                                                                                                                                                                                              |                                                                               |
|-------------------------------------------------------------------------------------------------------------------------------------------------------------------------------------------------------------------------------------------------------------------------------------------------------------------------------------------------------------------------------------------------------------------------------------------------------------------------------------------------------------------------------------------------------------------------------------------------------------------------------------------------------------------------------------------------------------------------------------------------------------------------------------------------------------------------------------------------------------------------------------------------------------------------------------------------------------------------------------------------------------------------------------------------------------------------|-------------------------------------------------------------------------------|
| ISSUED TO: REGENCY HOMES INC. SUBDIVISION PERSIMMO                                                                                                                                                                                                                                                                                                                                                                                                                                                                                                                                                                                                                                                                                                                                                                                                                                                                                                                                                                                                                      | N HILL LOT # 25                                                               |
|                                                                                                                                                                                                                                                                                                                                                                                                                                                                                                                                                                                                                                                                                                                                                                                                                                                                                                                                                                                                                                                                         | equired prior to Construction Authorization Issuance:                         |
| Type of Structure: SED (S1^xG0')                                                                                                                                                                                                                                                                                                                                                                                                                                                                                                                                                                                                                                                                                                                                                                                                                                                                                                                                                                                                                                        |                                                                               |
| Proposed Wastewater System Type: PUMP TO 25% REOVES 104                                                                                                                                                                                                                                                                                                                                                                                                                                                                                                                                                                                                                                                                                                                                                                                                                                                                                                                                                                                                                 |                                                                               |
| Projected Daily Flow: 4780 GPD                                                                                                                                                                                                                                                                                                                                                                                                                                                                                                                                                                                                                                                                                                                                                                                                                                                                                                                                                                                                                                          |                                                                               |
| Number of bedrooms: <u>4</u> Number of Occupants: <u>8</u> max                                                                                                                                                                                                                                                                                                                                                                                                                                                                                                                                                                                                                                                                                                                                                                                                                                                                                                                                                                                                          |                                                                               |
| Basement 🗆 Yes 🔀 No                                                                                                                                                                                                                                                                                                                                                                                                                                                                                                                                                                                                                                                                                                                                                                                                                                                                                                                                                                                                                                                     |                                                                               |
| Pump Required: $\square$ Yes $\square$ No $\square$ May be required based on final location and elevations of facilities                                                                                                                                                                                                                                                                                                                                                                                                                                                                                                                                                                                                                                                                                                                                                                                                                                                                                                                                                |                                                                               |
| Type of Water Supply:  Community  Public  Well Distance from well 100 feet feet                                                                                                                                                                                                                                                                                                                                                                                                                                                                                                                                                                                                                                                                                                                                                                                                                                                                                                                                                                                         | Permit valid for: Five years<br>No expiration                                 |
|                                                                                                                                                                                                                                                                                                                                                                                                                                                                                                                                                                                                                                                                                                                                                                                                                                                                                                                                                                                                                                                                         |                                                                               |
| Authorized State Agent:                                                                                                                                                                                                                                                                                                                                                                                                                                                                                                                                                                                                                                                                                                                                                                                                                                                                                                                                                                                                                                                 |                                                                               |
| Authorized State Agent: Date: | SEE ATTACHED SITE SKETCH                                                      |
| site is subject to revocation if the site plan, plat, or the intended use changes. The Improvement Formit shall not be affected by a change in own<br>the Laws and Rules for Sewage Treatment and Disposal and to conditions of this permit.                                                                                                                                                                                                                                                                                                                                                                                                                                                                                                                                                                                                                                                                                                                                                                                                                            |                                                                               |
| Construction Authorization<br>(Required for Building Permit)                                                                                                                                                                                                                                                                                                                                                                                                                                                                                                                                                                                                                                                                                                                                                                                                                                                                                                                                                                                                            |                                                                               |
| The construction and installation requirements of Rules .1950, .1952, .1954, .1955, .1956, .1957, .1958. and .1959 are incorporated by reference<br>with the attached system layout.                                                                                                                                                                                                                                                                                                                                                                                                                                                                                                                                                                                                                                                                                                                                                                                                                                                                                    | s into this permit and shall be met. Systems shall be installed in accordance |
| ISSUED TO: REGENCY HOMES INC PROPERTY LOCATION: 1-10                                                                                                                                                                                                                                                                                                                                                                                                                                                                                                                                                                                                                                                                                                                                                                                                                                                                                                                                                                                                                    | ANER PR                                                                       |
| SUCE TOCOBC.T.C FROMES TO C FROMENT LOCATION                                                                                                                                                                                                                                                                                                                                                                                                                                                                                                                                                                                                                                                                                                                                                                                                                                                                                                                                                                                                                            | NON HILL LOT # 25                                                             |
| Facility Type: $SFO(51\times60)$ Kew Expansion Repair                                                                                                                                                                                                                                                                                                                                                                                                                                                                                                                                                                                                                                                                                                                                                                                                                                                                                                                                                                                                                   |                                                                               |
|                                                                                                                                                                                                                                                                                                                                                                                                                                                                                                                                                                                                                                                                                                                                                                                                                                                                                                                                                                                                                                                                         |                                                                               |
| Basement? □ Yes  X No Basement Fixtures? □ Yes  X No<br>Type of Wastewater System** <u>Pume To AS% REOUCTION SYSTEM</u>                                                                                                                                                                                                                                                                                                                                                                                                                                                                                                                                                                                                                                                                                                                                                                                                                                                                                                                                                 | (Litic) Westmann Flow 480 CDD                                                 |
|                                                                                                                                                                                                                                                                                                                                                                                                                                                                                                                                                                                                                                                                                                                                                                                                                                                                                                                                                                                                                                                                         | (Initial) Wastewater Flow: <u>780</u> GPD                                     |
| (See note below, if applicable X) Pume To 25% REDUCTION (Repair)                                                                                                                                                                                                                                                                                                                                                                                                                                                                                                                                                                                                                                                                                                                                                                                                                                                                                                                                                                                                        |                                                                               |
|                                                                                                                                                                                                                                                                                                                                                                                                                                                                                                                                                                                                                                                                                                                                                                                                                                                                                                                                                                                                                                                                         |                                                                               |
| Installation Requirements/Conditions Number of trenches <u>1</u>                                                                                                                                                                                                                                                                                                                                                                                                                                                                                                                                                                                                                                                                                                                                                                                                                                                                                                                                                                                                        | - L ( ) - ( )                                                                 |
| Septic Tank Size 1000 gallons Exact length of each trench 350 feet                                                                                                                                                                                                                                                                                                                                                                                                                                                                                                                                                                                                                                                                                                                                                                                                                                                                                                                                                                                                      | Trench Spacing: Feet on Center                                                |
| Pump Tank Size $1000$ gallons Trenches shall be installed on contour at a                                                                                                                                                                                                                                                                                                                                                                                                                                                                                                                                                                                                                                                                                                                                                                                                                                                                                                                                                                                               | Soil Cover: inches                                                            |
| Maximum Trench Depth of: <u>18</u> inches                                                                                                                                                                                                                                                                                                                                                                                                                                                                                                                                                                                                                                                                                                                                                                                                                                                                                                                                                                                                                               | N N                                                                           |
| (Trench bottoms shall be level to $+/-1/4$ "                                                                                                                                                                                                                                                                                                                                                                                                                                                                                                                                                                                                                                                                                                                                                                                                                                                                                                                                                                                                                            | 36" above the trench bottom)                                                  |
| in all directions)                                                                                                                                                                                                                                                                                                                                                                                                                                                                                                                                                                                                                                                                                                                                                                                                                                                                                                                                                                                                                                                      |                                                                               |
| Pump Requirements:ft. TDH vs GPM                                                                                                                                                                                                                                                                                                                                                                                                                                                                                                                                                                                                                                                                                                                                                                                                                                                                                                                                                                                                                                        | inches below pipe                                                             |
|                                                                                                                                                                                                                                                                                                                                                                                                                                                                                                                                                                                                                                                                                                                                                                                                                                                                                                                                                                                                                                                                         | Aggregate Depth: inches above pipe                                            |
| Conditions: SUDELY LINE ALREADY INSTALLED.                                                                                                                                                                                                                                                                                                                                                                                                                                                                                                                                                                                                                                                                                                                                                                                                                                                                                                                                                                                                                              | inches total                                                                  |
|                                                                                                                                                                                                                                                                                                                                                                                                                                                                                                                                                                                                                                                                                                                                                                                                                                                                                                                                                                                                                                                                         |                                                                               |
| WATER LINES (INCLUDING IRRIGATION) MUST BE 10FT. FROM ANY PART OF SEPTIC SYSTEM OR                                                                                                                                                                                                                                                                                                                                                                                                                                                                                                                                                                                                                                                                                                                                                                                                                                                                                                                                                                                      | REPAIR AREA.                                                                  |
| NO UTILITIES ALLOWED IN INITIAL OR REPAIR DRAIN FIELD AREA.                                                                                                                                                                                                                                                                                                                                                                                                                                                                                                                                                                                                                                                                                                                                                                                                                                                                                                                                                                                                             |                                                                               |
| **If applicable: I understand the system type specified is different from the type specified on the application                                                                                                                                                                                                                                                                                                                                                                                                                                                                                                                                                                                                                                                                                                                                                                                                                                                                                                                                                         | n. I accept the specifications of this permit.                                |

| Owner/Legal Representative Signature:                                                        | Date:                                                                                                                          |
|----------------------------------------------------------------------------------------------|--------------------------------------------------------------------------------------------------------------------------------|
| This Construction Authorization is subject to revocation if the site plan, plat, or the inte | ded use changes. The Construction Authorization shall not be transferred when there is a change in ownership of the site. This |
| Construction Authorization is subject to compliance with the provisions of the Laws and      | tules for Sewage Treatment and Disposal and to the conditions of this permit. SEE ATTACHED SITE SKETCH                         |
| Authorized State Agent:                                                                      | Construction Authorization Expiration Date: 1/18/12                                                                            |