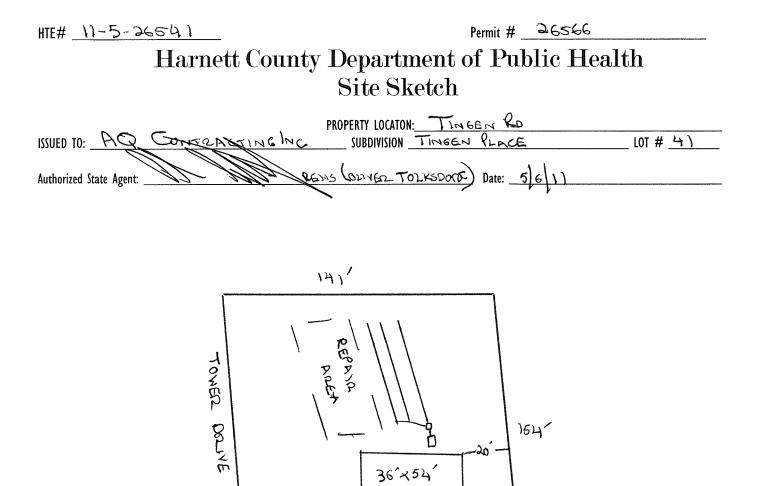

HTE#11-5-26541

## Harnett County Department of Public Health

26566

A building permit cannot be issued with only an Improvement Permit

|          | ,         |        | 0                                     |
|----------|-----------|--------|---------------------------------------|
| DRUDEBLA | LOCATION: | TINGEN | Yn                                    |
| INVILNI  | EUCATION. |        | · · · · · · · · · · · · · · · · · · · |

| ISSUED TO: AQ CONTRACKING LNC SUBDIVISION                                                                                                                                                                     | TINCEN PLD                       | ICE                                     | LOT # 4)                                |
|---------------------------------------------------------------------------------------------------------------------------------------------------------------------------------------------------------------|----------------------------------|-----------------------------------------|-----------------------------------------|
| NEW X REPAIR C EXPANSION C                                                                                                                                                                                    | Site Improvements req            | uired prior to Construction Au          | thorization Issuance:                   |
| Type of Structure: シテロ(ラム、メンフィ)                                                                                                                                                                               | -                                |                                         |                                         |
| Proposed Wastewater System Type: CONVENTIONAL                                                                                                                                                                 |                                  |                                         |                                         |
| Projected Daily Flow: <u>360</u> GPD                                                                                                                                                                          |                                  |                                         |                                         |
| Number of bedrooms: <u>3</u> Number of Occupants: <u>6</u> max                                                                                                                                                |                                  |                                         |                                         |
| Basement 🗆 Yes 🔀 No                                                                                                                                                                                           |                                  |                                         |                                         |
| Pump Required: 🗆 Yes 🛛 X. No 🗆 May be required based on final location and el                                                                                                                                 | evations of facilities           |                                         | s .                                     |
| Type of Water Supply:  Community  Vell Distance from well                                                                                                                                                     | 100 feet                         | Permit valid for                        | : 🔀 Five years                          |
| Permit conditions:                                                                                                                                                                                            |                                  |                                         | No expiration                           |
| - A A m                                                                                                                                                                                                       |                                  |                                         |                                         |
|                                                                                                                                                                                                               | 1.1.                             |                                         | ······································  |
| Authorized State Agent:: REHS Date:                                                                                                                                                                           |                                  |                                         | ATTACHED SITE SKETCH                    |
| The issuance of this permit by the Health Department in no way guarantees the issuance of other permits. The pe                                                                                               |                                  |                                         |                                         |
| site is subject to revocation if the site plan, plat, or the intended use changes. The Improvement Permit shall not<br>the Laws and Rules for Sewage Treatment and Disposal and to conditions of this permit. | be affected by a change in owne  | isinp of the site. This permit is subje | ct to compliance with the provisions of |
|                                                                                                                                                                                                               |                                  |                                         |                                         |
| Construction                                                                                                                                                                                                  | uthorization                     |                                         |                                         |
| Construction A                                                                                                                                                                                                |                                  |                                         |                                         |
| <u>(Required for Bu</u>                                                                                                                                                                                       | <b>v</b> ,                       |                                         |                                         |
| The construction and installation requirements of Rules .1950, .1952, .1954, .1955, .1956, .1957, .1958. and .195                                                                                             | 9 are incorporated by references | into this permit and shall be met. Sy   | stems shall be installed in accordance  |
| with the attached system layout.                                                                                                                                                                              | 4                                |                                         |                                         |
| ISSUED TO: AQ CONTRACTING PROPER                                                                                                                                                                              | RTY LOCATION: TING               | EN RD<br>, PLACE                        |                                         |
| SUBDIV                                                                                                                                                                                                        | ISION TINGEN                     | , PLACE                                 | LOT # <u>4</u> )                        |
|                                                                                                                                                                                                               | ansion 🗆 Repair                  |                                         |                                         |
| Basement? I Yes X No Basement Fixtures? Yes X No                                                                                                                                                              |                                  |                                         |                                         |
| Type of Wastewater System**                                                                                                                                                                                   |                                  | (Initial) Wastewater Fl                 | DW: 360 GPD                             |
| (See note below if applicable )                                                                                                                                                                               |                                  | (initial) Mastemater In                 | Jm GID                                  |
| (See note below, if applicable $\Box$ )                                                                                                                                                                       | (Deneiv)                         |                                         |                                         |
| CONTENT 10 DEL                                                                                                                                                                                                |                                  |                                         |                                         |
| Installation Requirements/Conditions Number of trenches 3                                                                                                                                                     |                                  | Q                                       |                                         |
| Septic Tank Size <u>1000</u> gallons Exact length of each trench                                                                                                                                              |                                  | Trench Spacing:                         |                                         |
| Pump Tank Size gallons Trenches shall be installed or                                                                                                                                                         |                                  | Soil Cover: <u> </u>                    |                                         |
| Maximum Trench Depth of: _                                                                                                                                                                                    | 3C-24 inches                     | (Maximum soil cover sh                  | all not exceed                          |
| (Trench bottoms shall be leve                                                                                                                                                                                 | el to +/-1/4"                    | 36" above the trench                    | bottom)                                 |
| in all directions)                                                                                                                                                                                            |                                  |                                         |                                         |
| Pump Requirements:ft. TDH vs GPM                                                                                                                                                                              |                                  | 6                                       | inches below pipe                       |
|                                                                                                                                                                                                               |                                  | Aggregate Depth:                        | inches above pipe                       |
| Conditions:                                                                                                                                                                                                   |                                  | 00 -0                                   | 12 inches total                         |
|                                                                                                                                                                                                               |                                  |                                         |                                         |