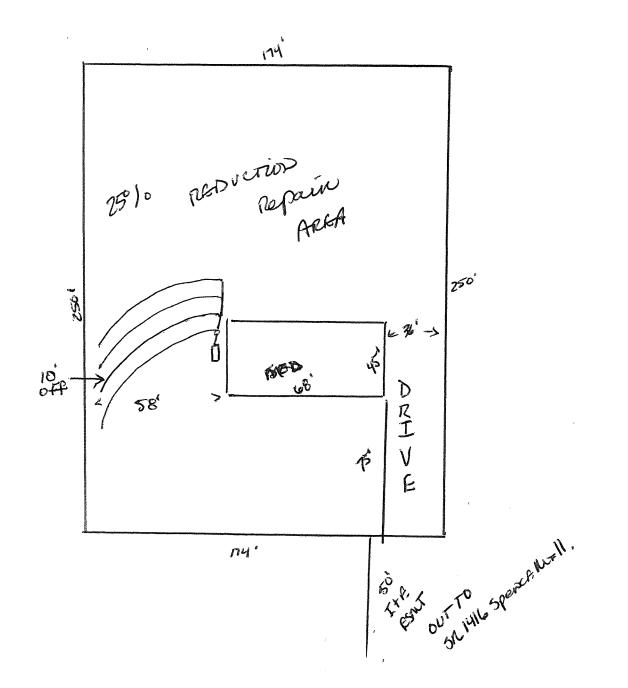

## Improvement Permit

26443

| A                                                                                                         | building permit cannot be issued with only an Improvemen                                                                                                                      | t Permit                                                    |                       |
|-----------------------------------------------------------------------------------------------------------|-------------------------------------------------------------------------------------------------------------------------------------------------------------------------------|-------------------------------------------------------------|-----------------------|
| ISSUED TO: JOSHUA DAVEY                                                                                   | Smill Subdivision                                                                                                                                                             | Speace Mill RD                                              | OT # 1                |
| NEW ☑ REPAIR □ EXPANSIO                                                                                   |                                                                                                                                                                               | quired prior to Construction Authorization Issue            |                       |
| Type of Structure: MODULAR                                                                                | · · · · · · · · · · · · · · · · · · ·                                                                                                                                         |                                                             |                       |
| Proposed Wastewater System Type: 255% 25500                                                               | ras System                                                                                                                                                                    |                                                             |                       |
| Projected Daily Flow: GPD                                                                                 | ,                                                                                                                                                                             |                                                             |                       |
| Number of bedrooms: 3 Number of Occul                                                                     | pants:emax                                                                                                                                                                    |                                                             |                       |
|                                                                                                           | ired based on final location and elevations of facilities                                                                                                                     |                                                             |                       |
|                                                                                                           | ☐ Well Distance from well feet                                                                                                                                                | Permit valid for: ☐ Five                                    | e years<br>expiration |
| d                                                                                                         | 1 - 1608                                                                                                                                                                      |                                                             |                       |
| Authorized State Agents:                                                                                  | Jankont Date: 5-3-1                                                                                                                                                           | SEE ATTACHED SITE                                           | SKETCH                |
| The issuance of this permit by the Health Department in no way guara                                      | ntees the issuance of other permits. The permit holder is responsible for cl<br>changes. The Improvement Permit shall not be affected by a change in own<br>ns of this permit | necking with appropriate governing bodies in meeting their  | requirements. This    |
|                                                                                                           | <b>Construction Authorization</b>                                                                                                                                             |                                                             |                       |
|                                                                                                           | (Required for Building Permit)                                                                                                                                                |                                                             |                       |
| The construction and installation requirements of Rules .1950, .1952, .l with the attached system layout. | 1954, .1955, .1956, .1957, .1958. and .1959 are incorporated by reference                                                                                                     | s into this permit and shall be met. Systems shall be insta | lled in accordance    |
| ISSUED TO: Joshua DANEY ST                                                                                | PROPERTY LOCATION: 3721                                                                                                                                                       | 416 Spence Mell Fe                                          | 25                    |
| Facility Type: MODULA                                                                                     | Subdivision Repair                                                                                                                                                            |                                                             | # <u>"</u>            |
| , ,, , , , , , , , , , , , , , , , , , ,                                                                  | • New                                                                                                                                                                         |                                                             |                       |
|                                                                                                           |                                                                                                                                                                               | (Initial) Wastewater Flow: 366                              | > GPD                 |
| (See note below, if applicable $\square$ )                                                                | cher syster_                                                                                                                                                                  | (IIIIIai) Wastewater Flow.                                  | (1)                   |
| 25% REN                                                                                                   | CRUD Syste (Repair)                                                                                                                                                           |                                                             |                       |
| Installation Requirements/Conditions                                                                      | Number of trenches                                                                                                                                                            |                                                             |                       |
| Septic Tank Size gallons                                                                                  | Exact length of each trench 60 feet                                                                                                                                           | Trench Spacing: Feet on                                     | Center                |
| Pump Tank Size gallons                                                                                    | Trenches shall be installed on contour at a                                                                                                                                   | Soil Cover: inches                                          |                       |
| fully falls size gallons                                                                                  | Maximum Trench Depth of: 29 inches                                                                                                                                            |                                                             |                       |
|                                                                                                           | (Trench bottoms shall be level to +/-1/4"                                                                                                                                     | 36" above the trench bottom)                                |                       |
|                                                                                                           | in all directions)                                                                                                                                                            | Jo above the denth bottom)                                  |                       |
| Pump Requirements:ft. TDH vs                                                                              | •                                                                                                                                                                             | 6 inc                                                       | hes below pipe        |
| rump nequirements.                                                                                        | _ 011                                                                                                                                                                         |                                                             | ches above pipe       |
| Conditions:                                                                                               |                                                                                                                                                                               | 12                                                          | inches total          |
| WATER LINES (WELLING IRRIGATION) MUST                                                                     | DE LOCE EDOM AND DADE OF CERTIC CUCTEM OR                                                                                                                                     | DEDAID ADEA                                                 |                       |
| •                                                                                                         | BE 10FT. FROM ANY PART OF SEPTIC SYSTEM OR                                                                                                                                    | KEPAIK AKEA.                                                |                       |
| NO UTILITIES ALLOWED IN INITIAL OR REPAIR I                                                               | ORAIN FIELD AREA.                                                                                                                                                             |                                                             |                       |
| **If applicable: I understand the system type specifie                                                    | d is different from the type specified on the applicatio                                                                                                                      | n. I accept the specifications of this permit               | t.                    |
|                                                                                                           |                                                                                                                                                                               |                                                             |                       |
|                                                                                                           | plat, or the intended use changes. The Construction Authorization shall no                                                                                                    |                                                             |                       |
| Construction Authorization is subject to compliance with the provisions                                   | of the Laws and Rules for Sewage Treatment and Disposal and to the cond                                                                                                       | itions of this permit. SEE ATTACHED                         | JILE JKEICH           |
| And wind Com Act                                                                                          | Mandra Date:                                                                                                                                                                  | E-2-11                                                      |                       |
| Authorized State Agent:                                                                                   | Construction Authorization Expiration                                                                                                                                         | Data: 5-3-11-                                               |                       |
|                                                                                                           | Construction Authorization Expiration                                                                                                                                         | vale                                                        |                       |

## Harnett County Department of Public Health Site Sketch

ISSUED TO: JOSKNA DAVE! Smith SUBDIVISION \_\_\_\_\_\_\_ Date: 5-3-11