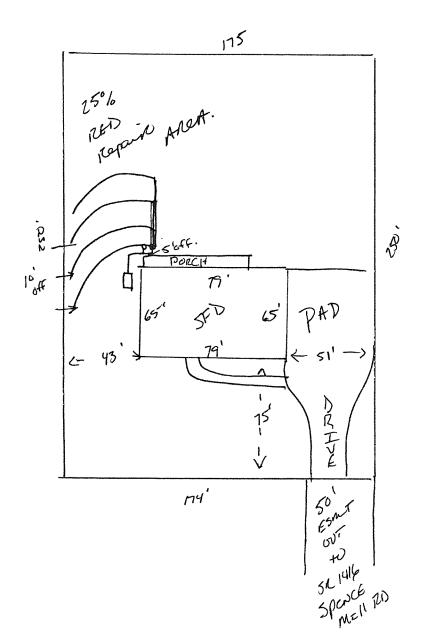

| Construction Authorization Ex | xpiration Date: | (0 | - 27 |
|-------------------------------|-----------------|----|------|
|-------------------------------|-----------------|----|------|

HTE# <u>//- 5 - 765/9 R</u> Harnett County Department of Public Health Site Sketch PROPERTY LOCATON: <u>Sr/976 Spence Mc1( PS</u>

| ISSUED TO:AURI SMETH SUBDIVISION       | LOT #         |
|----------------------------------------|---------------|
| Authorized State Agent James & Marchan | Date: 6-22-11 |