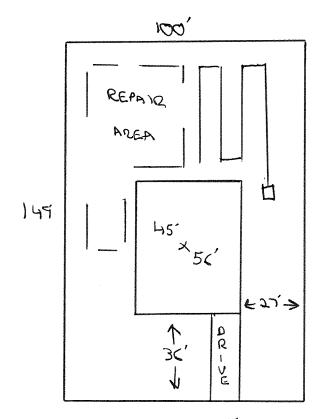

|                                                                              | PROPERTY LOCATION: PONDER                                              | MA IRAIL                                       |                                   |
|------------------------------------------------------------------------------|------------------------------------------------------------------------|------------------------------------------------|-----------------------------------|
| ISSUED TO: SOUTH RIVER HOME                                                  |                                                                        | DEASONS                                        | LOT # <u>112</u>                  |
| NEW 🙀 REPAIR 🗆 EXPANSION                                                     | Site Improvements re                                                   | quired prior to Construction Authori           | ization Issuance:                 |
| Type of Structure: SFD (45×56)                                               |                                                                        |                                                |                                   |
| Proposed Wastewater System Type: 25% REOVC                                   | TION SYSTEM                                                            |                                                |                                   |
| Projected Daily Flow: <u>3.60</u> GPD                                        | <u> </u>                                                               |                                                |                                   |
| Number of bedrooms: Number of Occupa                                         | ants: <u>6</u> max                                                     |                                                |                                   |
| Basement 🗆 Yes 🔀 No                                                          |                                                                        |                                                |                                   |
|                                                                              | ed based on final location and elevations of facilities                |                                                | $\sim$                            |
| Type of Water Supply:  Community Public                                      | $\Box$ Well Distance from well <u>100</u> feet                         | Permit valid for:                              | Five years                        |
| Permit conditions:                                                           |                                                                        |                                                | No expiration                     |
| fift 11                                                                      |                                                                        |                                                |                                   |
|                                                                              | RENS Date: 5C11                                                        |                                                | ACHED SITE SKETCH                 |
| Authorized State Agent::                                                     |                                                                        |                                                |                                   |
| site is subject to revocation if the site plan, plat, or the intended use ch | anges. The Improvement Permit shall not be affected by a change in own | nership of the site. This permit is subject to | compliance with the provisions of |
| the Laws and Rules for Sewage Treatment and Disposal and to conditions       |                                                                        |                                                |                                   |
|                                                                              | *********                                                              |                                                |                                   |
|                                                                              | Construction Authorization                                             |                                                |                                   |
|                                                                              | (Required for Building Permit)                                         |                                                |                                   |
| The construction and installation requirements of Rules .1950, .1952, .19    |                                                                        | s into this permit and shall be met. Systems   | shall be installed in accordance  |
| with the attached system layout.                                             | ,                                                                      | The and permit and share be med systems        | shan be instante in accordance    |
|                                                                              | Ο.                                                                     |                                                |                                   |
| ISSUED TO: 500512 RIVER HOM                                                  | ES PROPERTY LOCATION: TOP                                              | INFILOSA INATA                                 |                                   |
|                                                                              | SUBDIVISION CAROLIN                                                    |                                                | LOT # <u>\\2</u>                  |
| Facility Type: <u>570 (45256)</u>                                            | 🔄 📈 New 🖵 Expansion 🛛 Repair                                           |                                                |                                   |
|                                                                              | ures? 🗆 Yes 🛛 🔍 No                                                     |                                                |                                   |
| Type of Wastewater System** 25%                                              | REDUCTION SYSTEM                                                       | (Initial) Wastewater Flow:                     | <u> </u>                          |
| (See note below, if applicable 🗆)                                            |                                                                        |                                                |                                   |
| 25% RE                                                                       | DUCTION SUSTEM (Repair)                                                |                                                |                                   |
| Installation Requirements/Conditions                                         | Number of trenches                                                     | <b>•</b>                                       |                                   |
| Septic Tank Size 1000 gallons                                                | Exact length of each trench $300$ feet                                 | Trench Spacing:                                | Feet on Center                    |
| Pump Tank Size gallons                                                       | Trenches shall be installed on contour at a                            | Soil Cover: <u> </u>                           | inches                            |
|                                                                              | Maximum Trench Depth of: <u>20-30</u> inches                           |                                                | not exceed                        |
|                                                                              | (Trench bottoms shall be level to $+/-1/4$ "                           | 36" above the trench bot                       | tom)                              |
|                                                                              | in all directions)                                                     |                                                | ,                                 |
| Pump Requirements:ft. TDH vs                                                 | ,                                                                      |                                                | inches below pipe                 |
| r amp negan cincitasit. (201-15                                              |                                                                        | Aggregate Depth:                               | ••                                |
| Conditions:                                                                  |                                                                        |                                                | inches total                      |
|                                                                              |                                                                        |                                                | menes total                       |
|                                                                              |                                                                        |                                                |                                   |

| Owner/Legal Representative Signature: Da                                                                                                                                       | te:                                          |
|--------------------------------------------------------------------------------------------------------------------------------------------------------------------------------|----------------------------------------------|
| This Construction Authorization is subject to revocation if the site plan, plat, or the intended use changes. The Construction Authorization shall not be transferred when the | e is a change in ownership of the site. This |
| Construction Authorization is subject to compliance with the provisions of the Laws and Rules for Sewage Treatment and Disposal and to the conditions of this permit.          | SEE ATTACHED SITE SKETCH                     |
| Authorized State Agent: Date: Date:<br>Construction Authorization Expiration Date:                                                                                             | ١٤                                           |