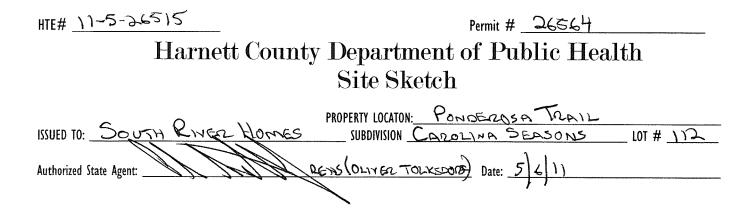

HTE#11-5-26515

|                                                                              | PROPERTY LOCATION: PONDER                                              | MA IRAIL                                       |                                   |
|------------------------------------------------------------------------------|------------------------------------------------------------------------|------------------------------------------------|-----------------------------------|
| ISSUED TO: SOUTH RIVER HOME                                                  |                                                                        | DEASONS                                        | LOT # <u>112</u>                  |
| NEW 🙀 REPAIR 🗆 EXPANSION                                                     | Site Improvements re                                                   | quired prior to Construction Authori           | ization Issuance:                 |
| Type of Structure: SFD (45×56)                                               |                                                                        |                                                |                                   |
| Proposed Wastewater System Type: 25% REOVC                                   | TION SYSTEM                                                            |                                                |                                   |
| Projected Daily Flow: <u>3.60</u> GPD                                        | <u> </u>                                                               |                                                |                                   |
| Number of bedrooms: Number of Occupa                                         | ants: <u>6</u> max                                                     |                                                |                                   |
| Basement 🗆 Yes 🔀 No                                                          |                                                                        |                                                |                                   |
|                                                                              | ed based on final location and elevations of facilities                |                                                | $\sim$                            |
| Type of Water Supply:  Community Public                                      | $\Box$ Well Distance from well <u>100</u> feet                         | Permit valid for:                              | Five years                        |
| Permit conditions:                                                           |                                                                        |                                                | No expiration                     |
| fift 11                                                                      |                                                                        |                                                |                                   |
|                                                                              | RENS Date: 5C11                                                        |                                                | ACHED SITE SKETCH                 |
| Authorized State Agent::                                                     |                                                                        |                                                |                                   |
| site is subject to revocation if the site plan, plat, or the intended use ch | anges. The Improvement Permit shall not be affected by a change in own | nership of the site. This permit is subject to | compliance with the provisions of |
| the Laws and Rules for Sewage Treatment and Disposal and to conditions       |                                                                        |                                                |                                   |
|                                                                              | *********                                                              |                                                |                                   |
|                                                                              | Construction Authorization                                             |                                                |                                   |
|                                                                              | (Required for Building Permit)                                         |                                                |                                   |
| The construction and installation requirements of Rules .1950, .1952, .19    |                                                                        | s into this permit and shall be met. Systems   | shall be installed in accordance  |
| with the attached system layout.                                             | ,                                                                      | The and permit and share be med systems        | shan be instante in accordance    |
|                                                                              | Ο.                                                                     |                                                |                                   |
| ISSUED TO: 500512 RIVER HOM                                                  | ES PROPERTY LOCATION: TOP                                              | INFILOSA INATA                                 |                                   |
|                                                                              | SUBDIVISION CAROLIN                                                    |                                                | LOT # <u>\\2</u>                  |
| Facility Type: <u>570 (45256)</u>                                            | 🔄 📈 New 🖵 Expansion 🛛 Repair                                           |                                                |                                   |
|                                                                              | ures? 🗆 Yes 🛛 🔍 No                                                     |                                                |                                   |
| Type of Wastewater System** 25%                                              | REDUCTION SYSTEM                                                       | (Initial) Wastewater Flow:                     | <u> </u>                          |
| (See note below, if applicable 🗆)                                            |                                                                        |                                                |                                   |
| 25% RE                                                                       | DUCTION SUSTEM (Repair)                                                |                                                |                                   |
| Installation Requirements/Conditions                                         | Number of trenches                                                     | <b>•</b>                                       |                                   |
| Septic Tank Size 1000 gallons                                                | Exact length of each trench $300$ feet                                 | Trench Spacing:                                | Feet on Center                    |
| Pump Tank Size gallons                                                       | Trenches shall be installed on contour at a                            | Soil Cover: <u> </u>                           | inches                            |
|                                                                              | Maximum Trench Depth of: <u>20-30</u> inches                           |                                                | not exceed                        |
|                                                                              | (Trench bottoms shall be level to $+/-1/4$ "                           | 36" above the trench bot                       | tom)                              |
|                                                                              | in all directions)                                                     |                                                | ,                                 |
| Pump Requirements:ft. TDH vs                                                 | ,                                                                      |                                                | inches below pipe                 |
| r amp negan cincitasit. (201-15                                              |                                                                        | Aggregate Depth:                               | ••                                |
| Conditions:                                                                  |                                                                        |                                                | inches total                      |
|                                                                              |                                                                        |                                                | menes total                       |
|                                                                              |                                                                        |                                                |                                   |