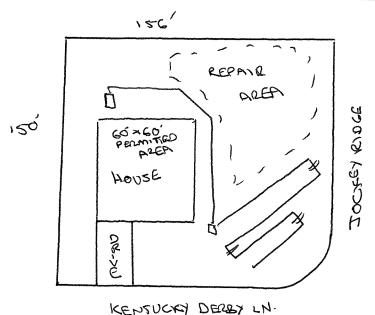

| HTE#11-5-26474                    | Harnett County Department of Public Health                               |                      |
|-----------------------------------|--------------------------------------------------------------------------|----------------------|
| PERMIT # 26569                    | Operation Permit                                                         | 21996                |
|                                   | New Installation Septic Tank Nitrification Line PROPERTY LOCATION:       | ☐ Repair ☐ Expansion |
| Name: (owner) WYMN Co             | METRUCTION SUBDIVISION TRATTERS RIGGE                                    | LOT # 103            |
| System Installer: THORTOMS P      | -UMBING Registration #                                                   |                      |
| Basement with plumbing:  Garage   | Number of Bedrooms                                                       |                      |
| Type of Water Supply:   Community | Public  Well Distance from well 100 feet                                 |                      |
| System Type:                      | Types V and VI Systems expire in 5 years.                                |                      |
| (In accordance with Table V a)    | Owner must contact Health Department 6 months prior to expiration for pe | ermit renewal.       |