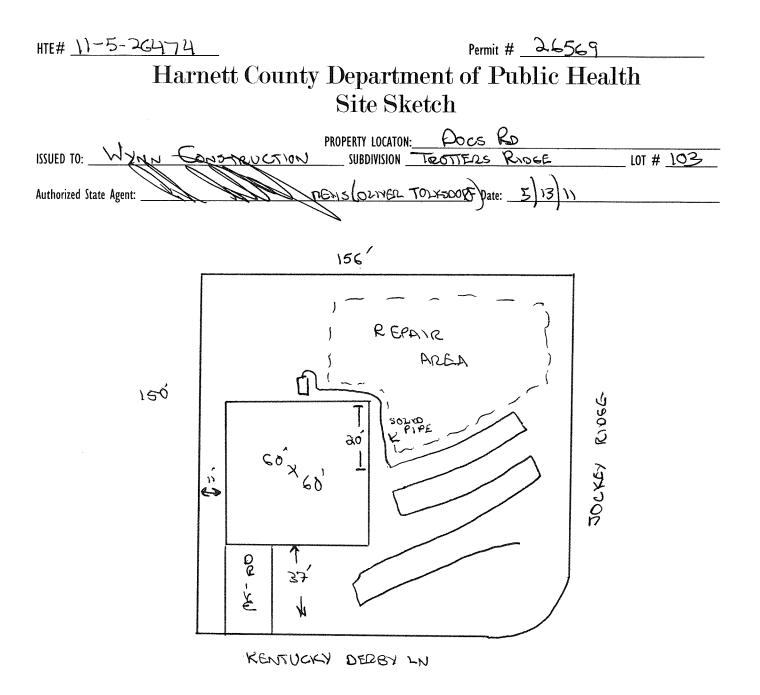

## Harnett County Department of Public Health

Improvement Permit

26569

| A building permit can                                                                                                                                                                        | ot be issued with only an Improvement Permit<br>PROPERTY LOCATION: DOCS RD                             |                         |
|----------------------------------------------------------------------------------------------------------------------------------------------------------------------------------------------|--------------------------------------------------------------------------------------------------------|-------------------------|
| ISSUED TO: WYMN CONSTRUCTION                                                                                                                                                                 | SUBDIVISION TROTTERS RIDGE                                                                             | LOT # 103               |
| NEWX REPAIR EXPANSION                                                                                                                                                                        | Site Improvements required prior to Construction Authorization I                                       |                         |
| Type of Structure: SED(60 × 60)                                                                                                                                                              |                                                                                                        | ······                  |
| Proposed Wastewater System Type: 2-5% KEOUCTION                                                                                                                                              | -                                                                                                      |                         |
| Projected Daily Flow: 480 GPD                                                                                                                                                                |                                                                                                        |                         |
| Number of bedrooms: <u>4</u> Number of Occupants: <u>8</u>                                                                                                                                   | max                                                                                                    |                         |
| Basement 🗆 Yes 🗶 No                                                                                                                                                                          |                                                                                                        |                         |
| Pump Required: 🗆 Yes 🔨 No 📄 May be required based on final                                                                                                                                   |                                                                                                        | r:                      |
| Type of Water Supply: Community X Public Well Distant<br>Permit conditions:                                                                                                                  |                                                                                                        | Five years              |
|                                                                                                                                                                                              | Ц                                                                                                      | No expiration           |
|                                                                                                                                                                                              | ۱                                                                                                      |                         |
| Authorized State Agent:                                                                                                                                                                      | Date: 5 13 1) SEE ATTACHED S                                                                           | ITE SKETCH              |
| The issuance of this permit by the Health Department in no way guarantees the issuance of the                                                                                                | permits. The permit holder is responsible for checking with appropriate governing bodies in meeting    | heir requirements. This |
| site is subject to revocation if the site plan, plat, or the intended use changes. The Improvement<br>the Laws and Rules for Sewage Treatment and Disposal and to conditions of this permit. | Permit shall not be affected by a change in ownership of the site. This permit is subject to complianc | with the provisions of  |
| the cams and nules for semage freatment and disposal and to conditions of this permit.                                                                                                       |                                                                                                        |                         |
| Const                                                                                                                                                                                        | uction Authorization                                                                                   |                         |
|                                                                                                                                                                                              | uction Authorization                                                                                   |                         |
|                                                                                                                                                                                              | <u>uired for Building Permit)</u>                                                                      |                         |
| The construction and installation requirements of Rules .1950, .1952, .1954, .1955, .1956, .1957 with the attached system layout.                                                            | .1958. and .1959 are incorporated by references into this permit and shall be met. Systems shall be    | nstalled in accordance  |
|                                                                                                                                                                                              |                                                                                                        |                         |
| ISSUED TO: WYNN CONSTRUCTION                                                                                                                                                                 | PROPERTY LOCATION: 1Docs RD                                                                            |                         |
|                                                                                                                                                                                              | SUBDIVISION TROTTERS RIDGE                                                                             | LOT # <u>103</u>        |
| Facility Type: (60 × 60) X New                                                                                                                                                               | 🗆 Expansion 🔲 Repair                                                                                   |                         |
| Basement? 🗆 Yes 🔀 No 🛛 Basement Fixtures? 🗆 Yes                                                                                                                                              | X No                                                                                                   | _                       |
| Type of Wastewater System** 05% REOUCTIO                                                                                                                                                     | N SYSTEM (Initial) Wastewater Flow: 480                                                                | <u> </u>                |
| (See note below, if applicable 🗆)                                                                                                                                                            |                                                                                                        |                         |
| 25% REOVETION                                                                                                                                                                                | (Repair)                                                                                               |                         |
| Installation Requirements/Conditions Number of trend                                                                                                                                         | nes 1                                                                                                  |                         |
| Septic Tank Size <u>LOOO</u> gallons Exact length of                                                                                                                                         | each trench 2-70 feet Trench Spacing: Feet o                                                           | n Center                |
| Pump Tank Size gallons Trenches shall b                                                                                                                                                      | installed on contour at a Soil Cover: $G - i Z$ inches                                                 |                         |
| Maximum Trencl                                                                                                                                                                               | Depth of: 18-22 inches (Maximum soil cover shall not exce                                              | ed                      |
|                                                                                                                                                                                              | shall be level to +/-1/4" 36" above the trench bottom)                                                 |                         |
| in all directions                                                                                                                                                                            | ,                                                                                                      |                         |
| Pump Requirements:ft. TDH vs GPM                                                                                                                                                             |                                                                                                        | nches below pipe        |
|                                                                                                                                                                                              | Aggregate Depth:                                                                                       |                         |
| Conditions:                                                                                                                                                                                  |                                                                                                        | inches total            |
|                                                                                                                                                                                              |                                                                                                        |                         |
| WATER LINES (INCLUDING IRRIGATION) MUST BE 10FT. FROM A                                                                                                                                      |                                                                                                        |                         |
| NO UTILITIES ALLOWED IN INITIAL OR REPAIR DRAIN FIELD ARE                                                                                                                                    |                                                                                                        |                         |
| NU UTILITIES ALLOWED IN INITIAL OK KEPAIK DRAIN FIELD AKE                                                                                                                                    | ł.                                                                                                     |                         |
| **If applicable: / understand the system type specified is different from                                                                                                                    | the type specified on the application. I accept the specifications of this per                         | mit.                    |
|                                                                                                                                                                                              | ······································                                                                 |                         |
| Owner/Legal Representative Signature:                                                                                                                                                        | Date:                                                                                                  |                         |
| This Construction Authorization is subject to revocation if the site plan, plat, or the intended use                                                                                         | changes. The Construction Authorization shall not be transferred when there is a change in ownership o | f the site. This        |
| Construction Authorization is subject to compliance with the previsions of the Laws and Rules for                                                                                            | iewage Treatment and Disposal and to the conditions of this permit.                                    | ED SITE SKETCH          |