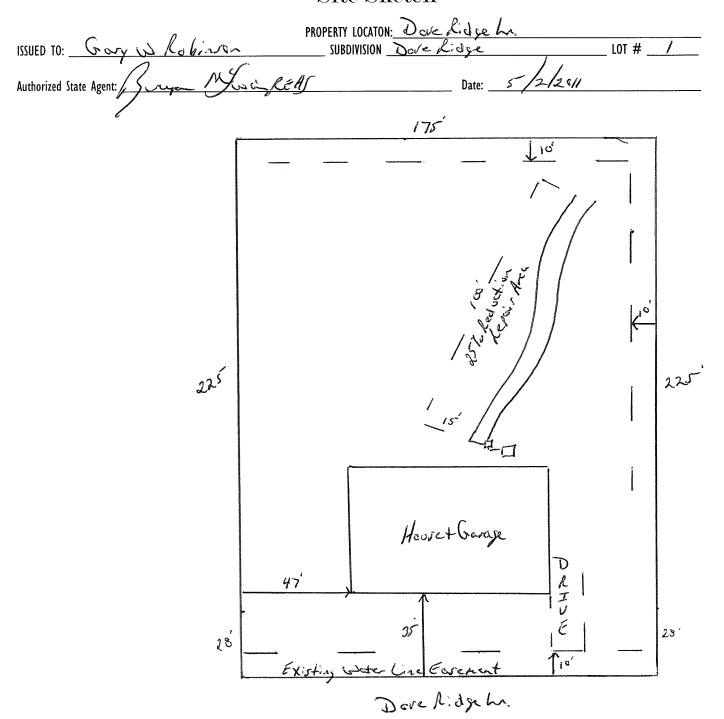

## Harnett County Department of Public Health

**Improvement Permit** 

26347

|                                                                                                                                                                                                                         | A building permit cannot be issued with                    |                                                              |                                            |                                    |
|-------------------------------------------------------------------------------------------------------------------------------------------------------------------------------------------------------------------------|------------------------------------------------------------|--------------------------------------------------------------|--------------------------------------------|------------------------------------|
| ISSUED TO: Gary W. Libinson                                                                                                                                                                                             | PROPERTY LOCAT                                             | 10N: Dove K                                                  |                                            | LOT # /                            |
| NEW □ REPAIR □ . EXPANS                                                                                                                                                                                                 |                                                            |                                                              | uired prior to Construction Autho          |                                    |
| Type of Structure: JFO 57x80                                                                                                                                                                                            | ON 13                                                      | offe unbrovenguents ted                                      | urea prior to construction Autilo          | nzation issuance:                  |
| Proposed Wastewater System Type: 25% Red                                                                                                                                                                                | uction Suctea                                              |                                                              |                                            |                                    |
| Projected Daily Flow: 360 GPD                                                                                                                                                                                           | <u> </u>                                                   |                                                              |                                            |                                    |
| Number of bedrooms: 3 Number of Occi                                                                                                                                                                                    | upants: 6 max                                              |                                                              |                                            |                                    |
| Basement 🗆 Yes 🖼 No                                                                                                                                                                                                     | Thants.                                                    |                                                              |                                            |                                    |
|                                                                                                                                                                                                                         | uired based on final location and elevat                   | ions of facilities                                           |                                            | VI-1                               |
| Type of Water Supply:   Community Public                                                                                                                                                                                | ☐ Well Distance from well                                  |                                                              | Permit valid for:                          | Five years                         |
| Permit conditions:                                                                                                                                                                                                      |                                                            |                                                              | Terrine fund for.                          | ☐ No expiration                    |
| 1                                                                                                                                                                                                                       |                                                            |                                                              |                                            | no expiration                      |
|                                                                                                                                                                                                                         | . (                                                        | //                                                           |                                            |                                    |
| Authorized State Agent::                                                                                                                                                                                                | Juan Lett Date:                                            | 5/2/2011                                                     | SEE AT                                     | TACHED SITE SKETCH                 |
| The issuance of this permit by the Health Department in no way guar<br>site is subject to revocation if the site plan, plat, or the intended use<br>the Laws and Rules for Sewage Treatment and Disposal and to conditi | changes. The Improvement Permit shall not be a             | holder is responsible for che<br>ffected by a change in owne | cking with appropriate governing bodies in | n meeting their requirements. This |
| ,                                                                                                                                                                                                                       |                                                            |                                                              |                                            |                                    |
|                                                                                                                                                                                                                         | Construction Aut                                           | horization                                                   |                                            |                                    |
|                                                                                                                                                                                                                         | (Required for Buildin                                      |                                                              |                                            |                                    |
| The construction and installation requirements of Rules .1950, .1952, with the attached system layout.                                                                                                                  |                                                            |                                                              | into this permit and shall be met. System  | s shall be installed in accordance |
| ISSUED TO: Gary W. Lobinson                                                                                                                                                                                             | PROPERTY                                                   | LOCATION: Do                                                 | le Lidge hr                                |                                    |
|                                                                                                                                                                                                                         | PROPERTY SUBDIVISIO                                        | N Dave 1                                                     | idee                                       | LOT # /                            |
| Facility Type: <u>SFD</u>                                                                                                                                                                                               | New   Expansi                                              |                                                              | 197                                        | LOT #                              |
|                                                                                                                                                                                                                         | xtures?  Yes  No                                           | оп 🗀 керап                                                   |                                            |                                    |
|                                                                                                                                                                                                                         |                                                            |                                                              | (Initial) Wasternaton Florin               | 766 cm                             |
|                                                                                                                                                                                                                         | aug rea syrrence                                           |                                                              | (Initial) Wastewater Flow:                 | FG GPD                             |
| (See note below, if applicable □)                                                                                                                                                                                       | duction System                                             | <b>(5.</b> • • • • • • • • • • • • • • • • • • •             |                                            |                                    |
|                                                                                                                                                                                                                         |                                                            | _(Repair)                                                    |                                            |                                    |
| Installation Requirements/Conditions                                                                                                                                                                                    | Number of trenches 2                                       |                                                              | a                                          |                                    |
| Septic Tank Size / OO O gallons                                                                                                                                                                                         | Exact length of each trench $\underline{\hspace{1.5cm} I}$ |                                                              | Trench Spacing:9                           | _ Feet on Center                   |
| Pump Tank Size gallons                                                                                                                                                                                                  | Trenches shall be installed on co                          | ntour at a                                                   |                                            | inches                             |
|                                                                                                                                                                                                                         | Maximum Trench Depth of: 🚅                                 | . <u>Y</u> inches                                            | (Maximum soil cover shall                  | not exceed                         |
|                                                                                                                                                                                                                         | (Trench bottoms shall be level to                          | +/-1/4"                                                      | 36" above the trench bot                   | tom)                               |
|                                                                                                                                                                                                                         | in all directions)                                         |                                                              |                                            | ,                                  |
| Pump Requirements:ft. TDH vs                                                                                                                                                                                            |                                                            |                                                              |                                            | inches below pipe                  |
|                                                                                                                                                                                                                         |                                                            |                                                              | Aggregate Depth:                           |                                    |
| Conditions:                                                                                                                                                                                                             |                                                            |                                                              | Aggregate Deptil.                          | • •                                |
| Conditions.                                                                                                                                                                                                             |                                                            | , e                                                          |                                            | inches total                       |
| WATER LINES (INCLUDING IRRIGATION) MUST                                                                                                                                                                                 | DE 10ET EDOM ANV DADT OF CE                                | DTIC CVCTEM OD D                                             | EDAID ADEA                                 |                                    |
|                                                                                                                                                                                                                         |                                                            | FIIC STSIEM UK K                                             | CPAIR ARCA.                                |                                    |
| O UTILITIES ALLOWED IN INITIAL OR REPAIR                                                                                                                                                                                | UKAIN FIELD AKEA.                                          |                                                              |                                            |                                    |
| **If applicable: / understand the system type specifie                                                                                                                                                                  | d is different from the type specifie                      | d on the application.                                        | I accept the specifications of             | this permit.                       |
|                                                                                                                                                                                                                         |                                                            |                                                              | _                                          |                                    |
| Owner/Legal Representative Signature:<br>his Construction Authorization is subject to revocation if the site plan,                                                                                                      |                                                            |                                                              | Date:                                      |                                    |
| his Construction Authorization is subject to revocation if the site plan,                                                                                                                                               | plat, or the intended use changes. The Construct           | ion Authorization shall not b                                | e transferred when there is a change in c  |                                    |
| Construction Authorization is subject to compliance with the provisions                                                                                                                                                 | of the Laws and Rules for Sewage Treatment and             | Disposal and to the condition                                | ons of this permit. SEE                    | ATTACHED SITE SKETCH               |
| // A. ·                                                                                                                                                                                                                 | 1. 1. 110                                                  |                                                              |                                            |                                    |
| Authorized State Agent:                                                                                                                                                                                                 | wa Retts                                                   | Date: _                                                      |                                            | ****                               |
| ·/ ·                                                                                                                                                                                                                    | Construction Authoriz                                      | zation Expiration D                                          | ate: 5/2/2016                              |                                    |
| _                                                                                                                                                                                                                       |                                                            |                                                              |                                            | 1                                  |

## Harnett County Department of Public Health Site Sketch