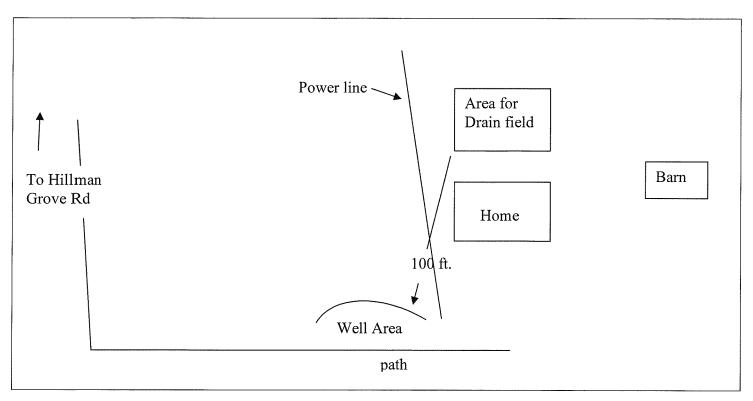

Head Information Casing Height: 1 ft (above finished gra Well ID Tag: yesPump ID Tag: yes Sample Taken? ☐ Yes ☒ No                                                | Sampling 7                           | rt: <u>yes</u> Vent Stac<br>Tap: <u>yes</u><br>properly sealed: | Backflov           | w Preventer:                   |                                      |
| Remarks:                                                                                                                                                               | nelixi ke                            | HS                                                              | Date // /6/        | /<br>2.c/3                     |                                      |

See Attachment for completion sketch

## Well Construction Sketch



## Well Completion Sketch