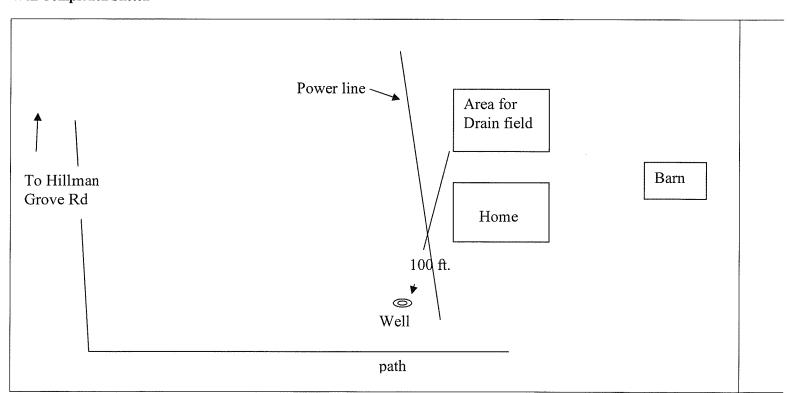

ht: 1 ft (above finished gra Well ID Tag: yesPump ID Tag: yes Sample Taken? ☐ Yes ☒ No                                                | Sampling 7                           | rt: <u>yes</u> Vent Stac<br>Tap: <u>yes</u><br>properly sealed: | Backflov           | w Preventer:                   |                                      |
| Remarks:                                                                                                                                                               | nelixi ke                            | HS                                                              | Date // /6/        | /<br>2.c/3                     |                                      |

See Attachment for completion sketch

## Well Construction Sketch



## Well Completion Sketch