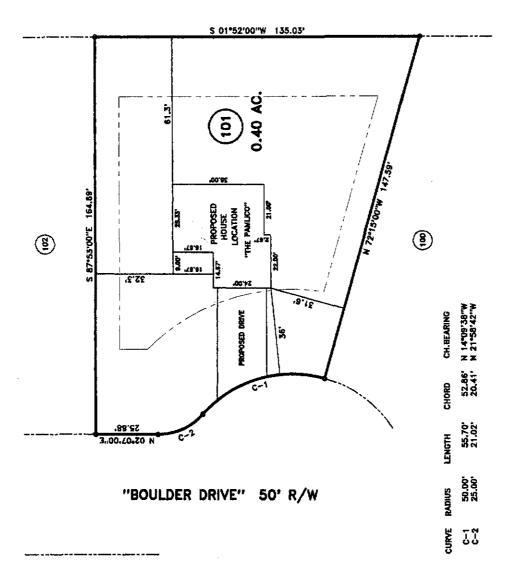

BENNETT SURVEYS, INC. C-1080 1662 CLARK RD., LILL INGTON, N. C. 27546 (910) 893-5252 SCALE: 1" - 40" 2 DATE: MARCH 15,2011 PROPOSED PLOT PLAN - LOT - 101 THE SUMMIT S/D, SECTION THREE COUNTY HARNETT STATE: NORTH CAROLINA CONNISH P BARBECUE #**#** 

FELD BOOK DRAWING NC

> DRAWN BY: RVB SURVEYED BY:

JOB NO. 11097A

SITE PLAN DISTRICT #BEDROO Zoning Administrator Date

MAP NO. 2006-1116

MAP REFERECNE: MAP NO. 2006-1116

| NAME: |  |  |
|-------|--|--|

| APPLICATION#: // | 500 | 26 | 263 |
|------------------|-----|----|-----|
|------------------|-----|----|-----|