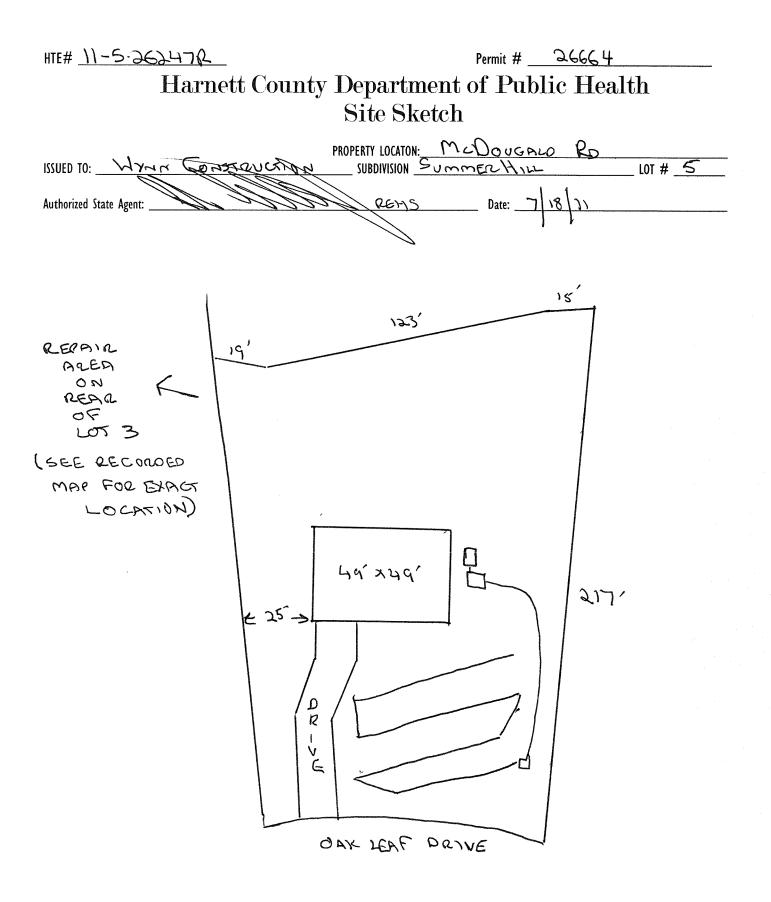

## Harnett County Department of Public Health

HTE# 11-5.20247 R

26664

Improvement Permit

| A building permit cannot be issued with only an Improvement Permit                                                                                                                                                                |
|-----------------------------------------------------------------------------------------------------------------------------------------------------------------------------------------------------------------------------------|
| PROPERTY LOCATION: MCDOUGALO LD                                                                                                                                                                                                   |
| ISSUED TO: WYAN CONSTRUCTION SUBDIVISION SUMMERHILL LOT #5                                                                                                                                                                        |
| NEW X REPAIR I EXPANSION I Stephinistic Stephinistic   Type of Structure: SEO (49249) Stephinistic Stephinistic   Proposed Wastewater System Type: Rume To 25% Peougsion Stephinistic                                             |
| Type of Structure: SFO (49×49')                                                                                                                                                                                                   |
| Proposed Wastewater System Type: Rume To 25% Preduction<br>Projected Daily Flow: 260 GPD                                                                                                                                          |
| Projected Daily Flow: 360 GPD                                                                                                                                                                                                     |
| Number of bedrooms: Number of Occupants: max                                                                                                                                                                                      |
| Basement 🛛 Yes 🔀 No                                                                                                                                                                                                               |
| Pump Required: 🖄 Yes 🗆 No 🗆 May be required based on final location and elevations of facilities                                                                                                                                  |
| Type of Water Supply: 🗆 Community 🗶 Public 🗆 Well Distance from well 100 feet Permit valid for: 🔀 Five years                                                                                                                      |
| Permit conditions:                                                                                                                                                                                                                |
|                                                                                                                                                                                                                                   |
| Alles All                                                                                                                                                                                                                         |
| Authorized State Agent::                                                                                                                                                                                                          |
| The issuance of this permit by the Health Department in no way guarantees the issuance of other permits. The permit holder is responsible for checking with appropriate governing bodies in meeting their requirements. This      |
| site is subject to revocation if the site plan, plat, or the intended use changes. The Improvement Permit shall not be affected by a change in ownership of the site. This permit is subject to compliance with the provisions of |
| the Laws and Rules for Sewage Treatment and Disposal and to conditions of this permit.                                                                                                                                            |
|                                                                                                                                                                                                                                   |
| Construction Authorization                                                                                                                                                                                                        |
| (Required for Building Permit)                                                                                                                                                                                                    |
| The construction and installation requirements of Rules .1950, .1952, .1954, .1955, .1956, .1957, .1958. and .1959 are incorporated by references into this permit and shall be met. Systems shall be installed in accordance     |
| with the attached system layout.                                                                                                                                                                                                  |
|                                                                                                                                                                                                                                   |
| ISSUED TO: WYMN CONSTRUCTION PROPERTY LOCATION: McDougalo Ro<br>SUBDIVISION SUBDIVISION SUMMER HILL LOT # 5                                                                                                                       |
| SUBDIVISION SUMMER HILL LOT # 5                                                                                                                                                                                                   |
| Facility Type: 550 (44 × 44) X New Expansion Repair                                                                                                                                                                               |

| racincy rype.                        | Kew 🗆 Expansion 🗀 Repair                     |                                                      |
|--------------------------------------|----------------------------------------------|------------------------------------------------------|
| Basement? 🗆 Yes 🛛 🔀 No 🛛 Basement F  | ixtures? 🗆 Yes_ 🗡 No                         |                                                      |
| Type of Wastewater System** Pump To  | 25% REOVETION SUSTEM                         | (Initial) Wastewater Flow: <u>360</u> GPD            |
| (See note below if applicable [])    |                                              | . ,                                                  |
| PUMETO                               | 25% REDUCTION (Repair) (OFF 5                | NTE EASEMENT)                                        |
| Installation Requirements/Conditions | Number of trenches                           | -                                                    |
| Septic Tank Size <u>1000</u> gallons | Exact length of each trench $225$ feet       | Trench Spacing: Feet on Center<br>Soil Cover: inches |
| Pump Tank Size gallons               | Trenches shall be installed on contour at a  | Soil Cover: inches                                   |
|                                      | Maximum Trench Depth of: <u>18</u> inches    | (Maximum soil cover shall not exceed                 |
|                                      | (Trench bottoms shall be level to $+/-1/4$ " | 36" above the trench bottom)                         |
|                                      | in all directions)                           | ,                                                    |
| Pump Requirements:ft. TDH vs         | GPM                                          | inches below pipe                                    |
|                                      |                                              | Aggregate Denth: inches above nine                   |
| Conditions: PERMIT BASED ON F        | + PROPOSAL FROM APPLICAN                     | inches total                                         |

## WATER LINES (INCLUDING IRRIGATION) MUST BE 10FT. FROM ANY PART OF SEPTIC SYSTEM OR REPAIR AREA. NO UTILITIES ALLOWED IN INITIAL OR REPAIR DRAIN FIELD AREA.

| **If applicable: / understand the system type specified is different from the type specified on the                                                                                                                                      | the application. I accept the specifications of this permit.                              |
|------------------------------------------------------------------------------------------------------------------------------------------------------------------------------------------------------------------------------------------|-------------------------------------------------------------------------------------------|
| Owner/Legal Representative Signature:                                                                                                                                                                                                    | Date:                                                                                     |
| This Construction Authorization is subject to revocation if the site plan, plat, or the intended use changes. The Construction Authorization authorization is subject to revocation if the site plan, plat, or the intended use changes. | norization shall not be transferred when there is a change in ownership of the site. This |
| Construction Authorization is subject to compliance with the provisions of the Laws and Rules for Sewage Treatment and Disposal                                                                                                          | I and to the conditions of this permit. SEE ATTACHED SITE SKETCH                          |
| Authorized State Agent: Construction Authorization                                                                                                                                                                                       | Date: Date: Date:                                                                         |