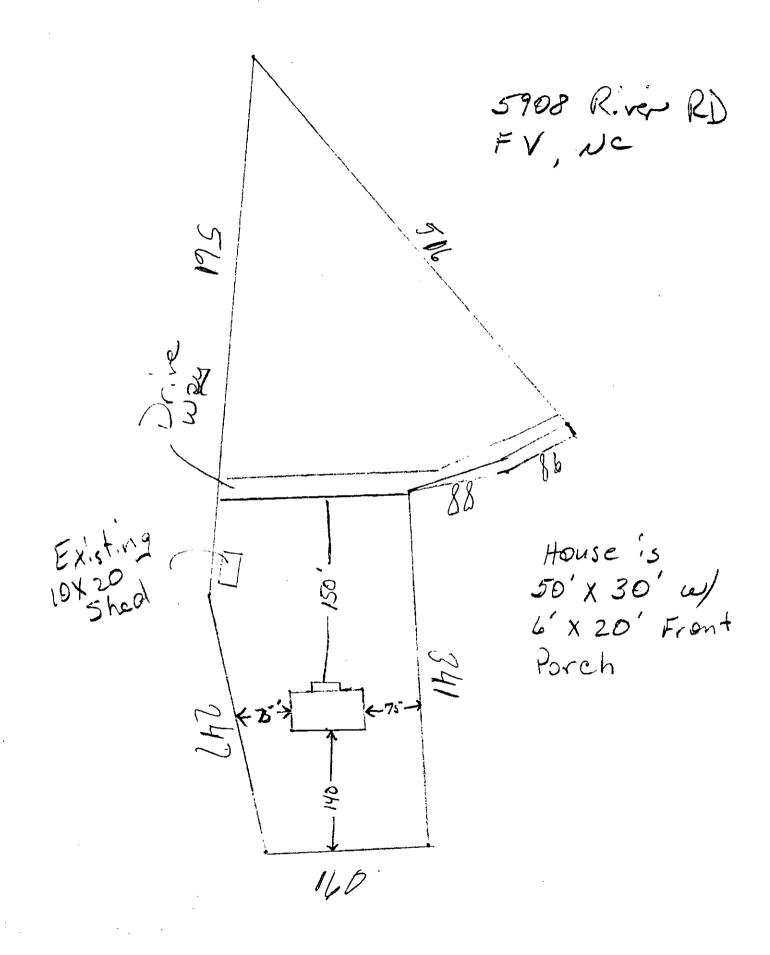

The tract was evaluated by auger borings and landscape position. The typical usable soils were a gravelly sandy loam over clay to thirty or more inches. Provisionally suitable soils were identified and are shown on the enclosed map. The long term acceptance rate will probably be .3 gpd/sqft. Adequate area exists for repair for the existing three bedroom house on lot 1. Lot 2 contains adequate area for the initial and repair of a typical three bedroom house (40 X 60). Systems may be conventional, accepted, alternative or innovative. Systems may also require the use of a pump, fill, or additional cover. Surface and/or subsurface drainage may be recommended for the site.

BEING all of Lot 2, of the "Minor Subdivision Survey for Wynn C Tousley, II" as recorded July 9,. 2009, in Book 2009, Page 475-476, Instrument No 2009010644, Harnett County Registry.

All or a portion of the property hereinabove described was acquired by Grantor by instrument recorded in Book 1598, Page 521-525, Harnett County Registry.

A map showing the above described property is recorded in Book 2009, Page 475-476, and reference within this instrument.