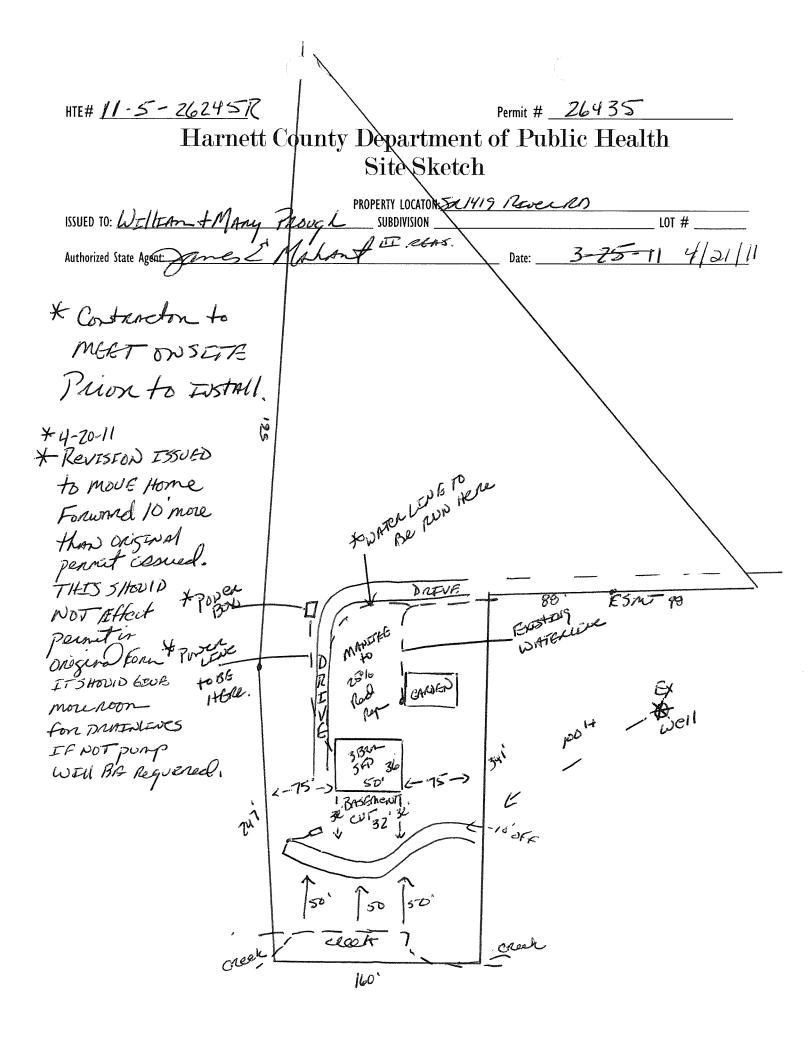

HTE# 11-5-26245 R Harnett county Department of Public Hearen

Ĺ

| · ·                                                                                                                                                                                     | Improvement Permit                                        | 26435                                                                                                           |
|-----------------------------------------------------------------------------------------------------------------------------------------------------------------------------------------|-----------------------------------------------------------|-----------------------------------------------------------------------------------------------------------------|
|                                                                                                                                                                                         | cannot be issued with only an Improvement                 |                                                                                                                 |
| A building permit                                                                                                                                                                       | PROPERTY LOCATION: <u>BR 1419</u> Za                      |                                                                                                                 |
| ISSUED TO: WILLEAM + MARY PROVEL                                                                                                                                                        | SUBDIVISION                                               | LOT #                                                                                                           |
|                                                                                                                                                                                         |                                                           | uired prior to Construction Authorization Issuance:                                                             |
| Type of Structure:SAS                                                                                                                                                                   | Site improvements rec                                     | uned prior to construction Authorization issuance.                                                              |
| Proposed Wastewater System Type: 25% ZCAUCADO                                                                                                                                           |                                                           |                                                                                                                 |
| Projected Daily Flow: <u>360</u> GPD                                                                                                                                                    |                                                           |                                                                                                                 |
| Number of bedrooms: <u>3</u> Number of Occupants: <u>6</u>                                                                                                                              | max                                                       |                                                                                                                 |
| Basement 🖾 Yes 🗌 No 🖉                                                                                                                                                                   |                                                           |                                                                                                                 |
| Pump Required: □Yes □ No ☑ May be required based on f                                                                                                                                   | nal location and elevations of facilities                 |                                                                                                                 |
|                                                                                                                                                                                         | Distance from well <u>100</u> feet                        | Permit valid for: 🛛 Five years                                                                                  |
| Permit conditions:                                                                                                                                                                      |                                                           | No expiration                                                                                                   |
| Contractor to M                                                                                                                                                                         | Let NSTR P.                                               | rion to Install                                                                                                 |
|                                                                                                                                                                                         | All Ban                                                   | -                                                                                                               |
| Authorized State Agentz James (Anhants                                                                                                                                                  | Date: 3-25-11                                             | SEE ATTACHED SITE SKETCH                                                                                        |
| The issuance of this permit by the Health Department in no way guarantees the issuance of                                                                                               | f other permits. The permit holder is responsible for che | cking with appropriate governing bodies in meeting their requirements. This                                     |
| site is subject to revocation if the site plan, plat, or the intended use changes. The Improv<br>the Laws and Rules for Sewage Treatment and Disposal and to conditions of this permit. | ement Permit shall not be affected by a change in owne    | rship of the site. This permit is subject to compliance with the provisions of                                  |
| are cars and rates to senage requirem and suspess and to conditions of this permit.                                                                                                     |                                                           |                                                                                                                 |
| ſ                                                                                                                                                                                       | administra Aridhaninadian                                 | and and a second sec |
| <u>Lor</u>                                                                                                                                                                              | struction Authorization                                   |                                                                                                                 |
|                                                                                                                                                                                         | (Required for Building Permit)                            |                                                                                                                 |
| The construction and installation requirements of Rules .1950, .1952, .1954, .1955, .1956,                                                                                              | 1957, .1958. and .1959 are incorporated by references     | into this permit and shall be met. Systems shall be installed in accordance                                     |
| with the attached system layout.                                                                                                                                                        |                                                           |                                                                                                                 |
| ISSUED TO: WILLEAM + MARY Prough                                                                                                                                                        | PROPERTY LOCATION - 30 . 1                                | 418 Trues 78                                                                                                    |
| ISSUED TO:TITLET TITLET TOUGH                                                                                                                                                           | PROPERTY LOCATION:<br>SUBDIVISION                         | LOT #                                                                                                           |
| Facility Type: SED                                                                                                                                                                      |                                                           | L01 #                                                                                                           |
|                                                                                                                                                                                         |                                                           |                                                                                                                 |
| _                                                                                                                                                                                       |                                                           |                                                                                                                 |
| Type of Wastewater System** 25% (25/2020) =                                                                                                                                             | syster_                                                   | (Initial) Wastewater Flow: <u>360</u> GPD                                                                       |
| (See note below, if applicable $\Box$ )                                                                                                                                                 |                                                           |                                                                                                                 |
| 25%1245D (Monita                                                                                                                                                                        | 2_ <b>)</b> (Repair)                                      |                                                                                                                 |
| Installation Requirements/Conditions Number of                                                                                                                                          | renches <u>2</u>                                          | G                                                                                                               |
| Septic Tank Size <u>1000</u> gallons Exact length                                                                                                                                       | of each trench <u>150</u> feet                            | Trench Spacing: Feet on Center                                                                                  |
|                                                                                                                                                                                         | ll be installed on contour at a                           | Soil Cover: 4 inches                                                                                            |
| . Maximum Ti                                                                                                                                                                            | ench Depth of: <u>24</u> mapinches                        | (Maximum soil cover shall not exceed                                                                            |
|                                                                                                                                                                                         | oms shall be level to $+/-1/4$ "                          | 36" above the trench bottom)                                                                                    |
| in all direct                                                                                                                                                                           |                                                           |                                                                                                                 |
| Pump Requirements:ft. TDH vs GPM                                                                                                                                                        | 015)                                                      | e inches below pipe                                                                                             |
|                                                                                                                                                                                         |                                                           | Aggregate Denthi Z inches show pipe                                                                             |
| Conditions: <u>Contactor</u> to Meet                                                                                                                                                    | Malsrit 200                                               | Aggregate Depth: Z inches above pipe                                                                            |
| conditions: Confingeron Fo Fileer                                                                                                                                                       | opositie pron                                             | te Install. 12 inches total                                                                                     |
|                                                                                                                                                                                         |                                                           | ······································                                                                          |
| WATER LINES (INCLUDING IRRIGATION) MUST BE 10FT. FRO                                                                                                                                    | M ANY PART OF SEPTIC SYSTEM OR F                          | REPAIR AREA.                                                                                                    |
| NO UTILITIES ALLOWED IN INITIAL OR REPAIR DRAIN FIELD ,                                                                                                                                 |                                                           |                                                                                                                 |
|                                                                                                                                                                                         |                                                           |                                                                                                                 |
| <u>**If applicable:</u> I understand the system type specified is different for                                                                                                         | om the type specified on the application.                 | I accept the specifications of this permit.                                                                     |
|                                                                                                                                                                                         |                                                           |                                                                                                                 |
| Owner/Legal Representative Signature:                                                                                                                                                   |                                                           | Date:                                                                                                           |
| This Construction Authorization is subject to revocation if the site plan, plat, or the intende                                                                                         | -                                                         | 5 I                                                                                                             |
| Construction Authorization is subject to compliance with the provisions of the Laws and Rule                                                                                            | s for Sewage Treatment and Disposal and to the condition  | ons of this permit. SEE ATTACHED SITE SKETCH                                                                    |
| ð./                                                                                                                                                                                     | ha farrows                                                | . /                                                                                                             |
| Authorized State Agent: James CMA-                                                                                                                                                      | hant Date:                                                | 3-25-11 4-21-11                                                                                                 |
|                                                                                                                                                                                         |                                                           |                                                                                                                 |