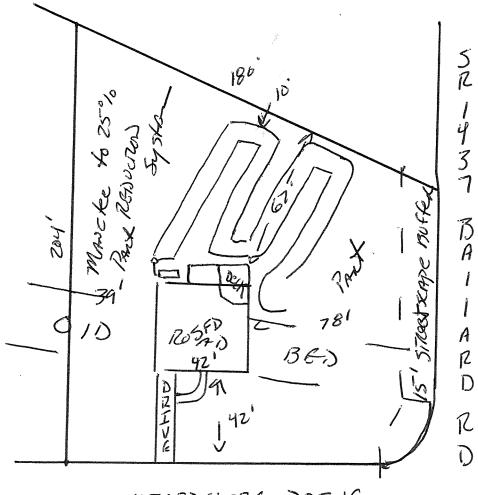

## Harnett County Department of Public Health Site Sketch

ISSUED TO: STANCE | BUTILDERS SUBDIVISION Hadden Power LOT # 37

Authorized State Agent: James & Manhan from Date: 4-27-11

OXFORDSHIRE DRIVE