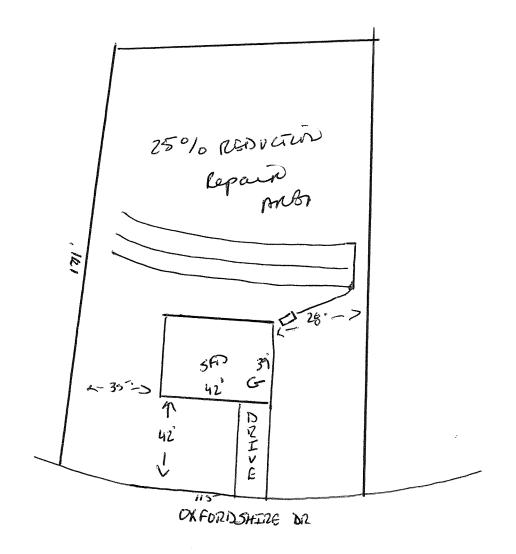

## Harnett County Department of Public Health Site Sketch

|                  |          | PRO         | PERTY LOCATON: 52 143 | 37 BALL | real RD |                          |
|------------------|----------|-------------|-----------------------|---------|---------|--------------------------|
| ISSUED TO:       | STANCIL  | BULLDERSFAR | SUBDIVISION Hadden    | -PT     |         | LOT #                    |
| Authorized State | Agen Jam | = E Manha   | nt I rous             | Date:   | 3-21-11 | Additional to the second |