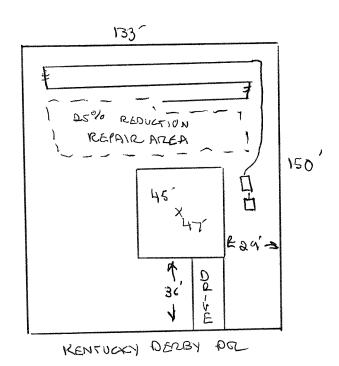

## Harnett County Department of Public Health Site Sketch

| PROPERTY LOCATON: Occ Ro                                      |                  |
|---------------------------------------------------------------|------------------|
| ISSUED TO: SIGNATURE HOME BUILDERS SUBDIVISION TROTTERS RIDGE | LOT # <u>106</u> |
|                                                               |                  |
| Authorized State Agent: Date: 3 23 1)                         |                  |
|                                                               |                  |