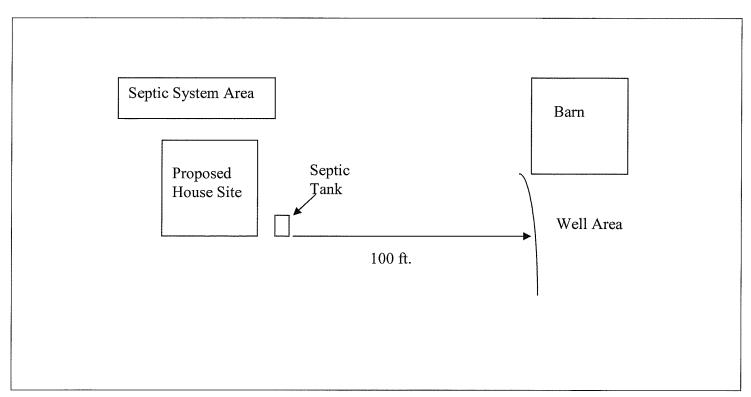

| Back                                                 | flow Preventer:                                                                                                                                   |
| Authorized S                                                                  | State Agent                                                            |                                                                                                                                      | Data                                                 |                                                                                                                                                   |

See Attachment for completion sketch

## **Well Construction Sketch**



## **Well Completion Sketch**

| <br> |  |
|------|--|
|      |  |
|      |  |
|      |  |
|      |  |
|      |  |
|      |  |
|      |  |
|      |  |
|      |  |
|      |  |
|      |  |
|      |  |
|      |  |
|      |  |
|      |  |
|      |  |
|      |  |
|      |  |
|      |  |
|      |  |
|      |  |
|      |  |
|      |  |
|      |  |
|      |  |
|      |  |