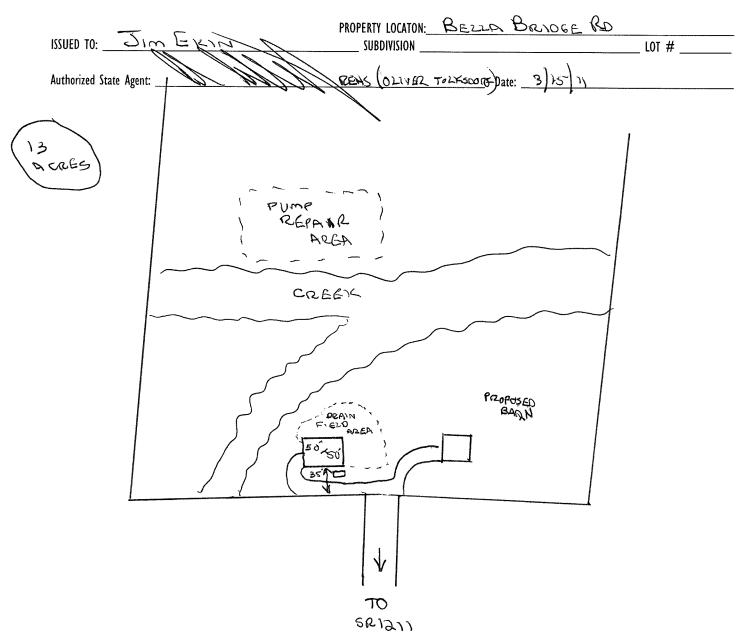

## Harnett County Department of Public Health

**Improvement Permit** 

26486

| PROPERTY LOCATION: BELLA BRIOGE RD                                                                                                                                                                                                                                                                                                                                                                                                                                                                                                                    |
|-------------------------------------------------------------------------------------------------------------------------------------------------------------------------------------------------------------------------------------------------------------------------------------------------------------------------------------------------------------------------------------------------------------------------------------------------------------------------------------------------------------------------------------------------------|
| ISSUED TO: JIM EXIM SUBDIVISION LOT #                                                                                                                                                                                                                                                                                                                                                                                                                                                                                                                 |
| NEW REPAIR EXPANSION Site Improvements required prior to Construction Authorization Issuance:                                                                                                                                                                                                                                                                                                                                                                                                                                                         |
| Type of Structure: つテロ(ちゃくちょう)                                                                                                                                                                                                                                                                                                                                                                                                                                                                                                                        |
| Proposed Wastewater System Type: 25% REDUCTION SYSTEM                                                                                                                                                                                                                                                                                                                                                                                                                                                                                                 |
| Projected Daily Flow: GPD                                                                                                                                                                                                                                                                                                                                                                                                                                                                                                                             |
| Number of bedrooms: 3 Number of Occupants: 6 max                                                                                                                                                                                                                                                                                                                                                                                                                                                                                                      |
| Basement                                                                                                                                                                                                                                                                                                                                                                                                                                                                                                                                              |
| Type of Water Supply:   Community   Public   Well Distance from well   O  feet   Permit valid for:   Five years                                                                                                                                                                                                                                                                                                                                                                                                                                       |
| Permit conditions:                                                                                                                                                                                                                                                                                                                                                                                                                                                                                                                                    |
|                                                                                                                                                                                                                                                                                                                                                                                                                                                                                                                                                       |
|                                                                                                                                                                                                                                                                                                                                                                                                                                                                                                                                                       |
| Authorized State Agent:: SEE ATTACHED SITE SKETCH                                                                                                                                                                                                                                                                                                                                                                                                                                                                                                     |
| The issuance of this permit by the Health Department in no way guarantees the issuance of other permits. The permit holder is responsible for checking with appropriate governing bodies in meeting their requirements. This site is subject to revocation if the site plan, plat, or the intended use changes. The Improvement Permit shall not be affected by a change in ownership of the site. This permit is subject to compliance with the provisions of the Laws and Rules for Sewage Treatment and Disposal and to conditions of this permit. |
| Construction Authorization                                                                                                                                                                                                                                                                                                                                                                                                                                                                                                                            |
| (Required for Building Permit)                                                                                                                                                                                                                                                                                                                                                                                                                                                                                                                        |
| The construction and installation requirements of Rules .1950, .1952, .1954, .1955, .1956, .1957, .1958. and .1959 are incorporated by references into this permit and shall be met. Systems shall be installed in accordance with the attached system layout.                                                                                                                                                                                                                                                                                        |
| ISSUED TO: JIMEKIN PROPERTY LOCATION: BELLA BRIOCE RO                                                                                                                                                                                                                                                                                                                                                                                                                                                                                                 |
| ISSUED TO:                                                                                                                                                                                                                                                                                                                                                                                                                                                                                                                                            |
| Facility Type: 5FO (SO'X5O')   New   Expansion   Repair                                                                                                                                                                                                                                                                                                                                                                                                                                                                                               |
| Basement? U Yes 🖎 No Basement Fixtures? 🗆 Yes 🔀 No                                                                                                                                                                                                                                                                                                                                                                                                                                                                                                    |
| Type of Wastewater System** 25% REDUCTION SYSTEM (Initial) Wastewater Flow: 360 GPD                                                                                                                                                                                                                                                                                                                                                                                                                                                                   |
| (See note below, if applicable [])                                                                                                                                                                                                                                                                                                                                                                                                                                                                                                                    |
| Pump To 25% RED SYSTEM (Repair)                                                                                                                                                                                                                                                                                                                                                                                                                                                                                                                       |
| Installation Requirements/Conditions Number of trenches                                                                                                                                                                                                                                                                                                                                                                                                                                                                                               |
| Septic Tank Size 1000 gallons Exact length of each trench 205 feet Trench Spacing: Feet on Center                                                                                                                                                                                                                                                                                                                                                                                                                                                     |
| Pump Tank Size gallons Trenches shall be installed on contour at a Soil Cover: Gallons inches                                                                                                                                                                                                                                                                                                                                                                                                                                                         |
| Maximum Trench Depth of: 18 inches (Maximum soil cover shall not exceed                                                                                                                                                                                                                                                                                                                                                                                                                                                                               |
| (Trench bottoms shall be level to +/-1/4" 36" above the trench bottom)                                                                                                                                                                                                                                                                                                                                                                                                                                                                                |
| in all directions)                                                                                                                                                                                                                                                                                                                                                                                                                                                                                                                                    |
| Pump Requirements: inches below pipe inches below pipe                                                                                                                                                                                                                                                                                                                                                                                                                                                                                                |
| Conditions: MEST ON SITE FOR FINAL DOANNFIELD LAYOUT.  Aggregate Depth: inches above pipe inches total                                                                                                                                                                                                                                                                                                                                                                                                                                                |
| WATER LINES (INCLUDING IRRIGATION) MUST BE 10FT. FROM ANY PART OF SEPTIC SYSTEM OR REPAIR AREA.                                                                                                                                                                                                                                                                                                                                                                                                                                                       |
| NO UTILITIES ALLOWED IN INITIAL OR REPAIR DRAIN FIELD AREA.                                                                                                                                                                                                                                                                                                                                                                                                                                                                                           |
| **If applicable: I understand the system type specified is different from the type specified on the application. I accept the specifications of this permit.                                                                                                                                                                                                                                                                                                                                                                                          |
| Owner/Legal Representative Signature:                                                                                                                                                                                                                                                                                                                                                                                                                                                                                                                 |
| This Construction Authorization is subject to revocation if the site plan, plat, or the intended use changes. The Construction Authorization shall not be transferred when there is a change in ownership of the site. This                                                                                                                                                                                                                                                                                                                           |
| Construction Authorization is subject to compliance with the provisions of the Laws and Rules for Sewage Treatment and Disposal and to the conditions of this permit.                                                                                                                                                                                                                                                                                                                                                                                 |
| Authorized State Agent:    Date: 3   5   1     Construction Authorization Expiration Date: 3   15   15   15   15   15   15   15                                                                                                                                                                                                                                                                                                                                                                                                                       |
| Construction Authorization Expiration Date: 3 15 15                                                                                                                                                                                                                                                                                                                                                                                                                                                                                                   |

## Harnett County Department of Public Health Site Sketch