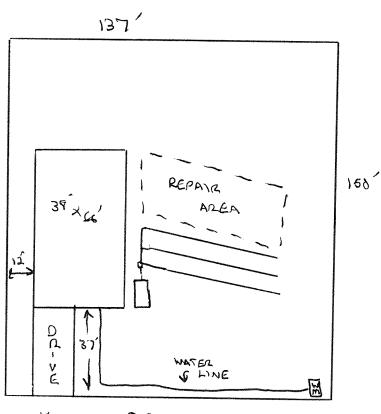

| l l                                                                                                                                                | building permit cannot be issued wi<br>PROPERTY LOC | · ~                                                                                                                                                                                                                                                                                                                                                                                                                                                                                                                                                                                                                                                                                                                                                                                                                                                                                                                                                                                             |                                               |                                   |
|----------------------------------------------------------------------------------------------------------------------------------------------------|-----------------------------------------------------|-------------------------------------------------------------------------------------------------------------------------------------------------------------------------------------------------------------------------------------------------------------------------------------------------------------------------------------------------------------------------------------------------------------------------------------------------------------------------------------------------------------------------------------------------------------------------------------------------------------------------------------------------------------------------------------------------------------------------------------------------------------------------------------------------------------------------------------------------------------------------------------------------------------------------------------------------------------------------------------------------|-----------------------------------------------|-----------------------------------|
| ISSUED TO: WYAN CONSTRUCT                                                                                                                          | SUBDIVISION                                         |                                                                                                                                                                                                                                                                                                                                                                                                                                                                                                                                                                                                                                                                                                                                                                                                                                                                                                                                                                                                 |                                               | LOT # 7                           |
|                                                                                                                                                    |                                                     |                                                                                                                                                                                                                                                                                                                                                                                                                                                                                                                                                                                                                                                                                                                                                                                                                                                                                                                                                                                                 | quired prior to Construction Author           |                                   |
| Type of Structure: 50 56 × 66 )                                                                                                                    | C. L. C                                             |                                                                                                                                                                                                                                                                                                                                                                                                                                                                                                                                                                                                                                                                                                                                                                                                                                                                                                                                                                                                 |                                               |                                   |
| Proposed Wastewater System Type: <u>25% REDUC</u><br>Projected Daily Flow: <u>280</u> GPD                                                          | TION SYSTEM                                         |                                                                                                                                                                                                                                                                                                                                                                                                                                                                                                                                                                                                                                                                                                                                                                                                                                                                                                                                                                                                 |                                               |                                   |
| Number of bedrooms: Number of Occu                                                                                                                 | pants: 8 max                                        |                                                                                                                                                                                                                                                                                                                                                                                                                                                                                                                                                                                                                                                                                                                                                                                                                                                                                                                                                                                                 |                                               |                                   |
| Basement 🗆 Yes 🔀 No                                                                                                                                | Junits: max                                         |                                                                                                                                                                                                                                                                                                                                                                                                                                                                                                                                                                                                                                                                                                                                                                                                                                                                                                                                                                                                 |                                               |                                   |
| Pump Required: 🗆 Yes 🛛 🔀 No 🛛 🗆 May be requ                                                                                                        | ired based on final location and elev               | rations of facilities                                                                                                                                                                                                                                                                                                                                                                                                                                                                                                                                                                                                                                                                                                                                                                                                                                                                                                                                                                           |                                               |                                   |
| Type of Water Supply: 🗆 Community 🕅 Public                                                                                                         | $\Box$ Well Distance from well                      | 100 feet                                                                                                                                                                                                                                                                                                                                                                                                                                                                                                                                                                                                                                                                                                                                                                                                                                                                                                                                                                                        | Permit valid for:                             | Five years                        |
| Permit conditions:                                                                                                                                 |                                                     |                                                                                                                                                                                                                                                                                                                                                                                                                                                                                                                                                                                                                                                                                                                                                                                                                                                                                                                                                                                                 |                                               | 🗆 No expiration                   |
| the second                                                                                                                                         | <u></u>                                             |                                                                                                                                                                                                                                                                                                                                                                                                                                                                                                                                                                                                                                                                                                                                                                                                                                                                                                                                                                                                 |                                               |                                   |
| Authorized State Agent:                                                                                                                            | RENS Date:                                          | 3/17/11                                                                                                                                                                                                                                                                                                                                                                                                                                                                                                                                                                                                                                                                                                                                                                                                                                                                                                                                                                                         | (FF )                                         |                                   |
| The issuance of this permit by the Health Department in no way guara                                                                               | atees the issuance of other permits. The permi      | it holder is responsible for ch                                                                                                                                                                                                                                                                                                                                                                                                                                                                                                                                                                                                                                                                                                                                                                                                                                                                                                                                                                 | cking with appropriate governing bodies in    | ACHED SITE SKETCH                 |
| site is subject to revocation if the site plan, plat, or the intended use<br>the Laws and Rules for Sewage Treatment and Disposal and to condition | hanges. The Improvement Permit shall not be         | affected by a change in own                                                                                                                                                                                                                                                                                                                                                                                                                                                                                                                                                                                                                                                                                                                                                                                                                                                                                                                                                                     | ership of the site. This permit is subject to | compliance with the provisions of |
|                                                                                                                                                    | <b>Construction</b> Au                              | Ithorization                                                                                                                                                                                                                                                                                                                                                                                                                                                                                                                                                                                                                                                                                                                                                                                                                                                                                                                                                                                    |                                               |                                   |
|                                                                                                                                                    | (Required for Build                                 |                                                                                                                                                                                                                                                                                                                                                                                                                                                                                                                                                                                                                                                                                                                                                                                                                                                                                                                                                                                                 |                                               |                                   |
| The construction and installation requirements of Rules .1950, .1952, .1 with the attached system layout.                                          | 954, .1955, .1956, .1957, .1958. and .1959 a        | are incorporated by references                                                                                                                                                                                                                                                                                                                                                                                                                                                                                                                                                                                                                                                                                                                                                                                                                                                                                                                                                                  | into this permit and shall be met. Systems    | shall be installed in accordance  |
| ISSUED TO: WYNN CONSTRUCTION                                                                                                                       |                                                     | Y LOCATION:O                                                                                                                                                                                                                                                                                                                                                                                                                                                                                                                                                                                                                                                                                                                                                                                                                                                                                                                                                                                    |                                               |                                   |
| Facility Type: 5FD (38×6C)                                                                                                                         |                                                     | ON TROTTERS                                                                                                                                                                                                                                                                                                                                                                                                                                                                                                                                                                                                                                                                                                                                                                                                                                                                                                                                                                                     | RIDGE                                         | LOT # <u> </u>                    |
|                                                                                                                                                    | 🛛 New 🛛 Expan                                       | sion 🗆 Repair                                                                                                                                                                                                                                                                                                                                                                                                                                                                                                                                                                                                                                                                                                                                                                                                                                                                                                                                                                                   |                                               |                                   |
| Basement? □ Yes X No Basement Fix<br>Type of Wastewater System** 35% Rea                                                                           | Tures? I Yes XNO                                    |                                                                                                                                                                                                                                                                                                                                                                                                                                                                                                                                                                                                                                                                                                                                                                                                                                                                                                                                                                                                 | () <b></b>                                    | 1.90                              |
| (See note below, if applicable $\square$ )                                                                                                         | JUCITON JASIEN                                      |                                                                                                                                                                                                                                                                                                                                                                                                                                                                                                                                                                                                                                                                                                                                                                                                                                                                                                                                                                                                 | (Initial) Wastewater Flow:                    | GPD GPD                           |
| ast applicable []                                                                                                                                  | EDUCTION SYSTEM                                     | (Repair)                                                                                                                                                                                                                                                                                                                                                                                                                                                                                                                                                                                                                                                                                                                                                                                                                                                                                                                                                                                        |                                               |                                   |
| Installation Requirements/Conditions                                                                                                               | Number of trenches 3                                | (nepair)                                                                                                                                                                                                                                                                                                                                                                                                                                                                                                                                                                                                                                                                                                                                                                                                                                                                                                                                                                                        |                                               |                                   |
| Septic Tank Size 1000 gallons                                                                                                                      | Exact length of each trench                         | 50 feet                                                                                                                                                                                                                                                                                                                                                                                                                                                                                                                                                                                                                                                                                                                                                                                                                                                                                                                                                                                         | Trench Spacing: $\Im$                         | Feet on Center                    |
| Pump Tank Size gallons                                                                                                                             | Trenches shall be installed on c                    |                                                                                                                                                                                                                                                                                                                                                                                                                                                                                                                                                                                                                                                                                                                                                                                                                                                                                                                                                                                                 |                                               | nches                             |
|                                                                                                                                                    | Maximum Trench Depth of:                            | · · ·                                                                                                                                                                                                                                                                                                                                                                                                                                                                                                                                                                                                                                                                                                                                                                                                                                                                                                                                                                                           | (Maximum soil cover shall r                   |                                   |
|                                                                                                                                                    | (Trench bottoms shall be level t                    |                                                                                                                                                                                                                                                                                                                                                                                                                                                                                                                                                                                                                                                                                                                                                                                                                                                                                                                                                                                                 | 36" above the trench bott                     |                                   |
|                                                                                                                                                    | in all directions)                                  |                                                                                                                                                                                                                                                                                                                                                                                                                                                                                                                                                                                                                                                                                                                                                                                                                                                                                                                                                                                                 |                                               | ,                                 |
| Pump Requirements:ft. TDH vs                                                                                                                       | _ GPM                                               |                                                                                                                                                                                                                                                                                                                                                                                                                                                                                                                                                                                                                                                                                                                                                                                                                                                                                                                                                                                                 |                                               | inches below pipe                 |
|                                                                                                                                                    |                                                     |                                                                                                                                                                                                                                                                                                                                                                                                                                                                                                                                                                                                                                                                                                                                                                                                                                                                                                                                                                                                 | Aggregate Depth:                              |                                   |
| Conditions:                                                                                                                                        |                                                     | and the second |                                               | inches total                      |
| WATER LINES (INCLUDING IRRIGATION) MUST E                                                                                                          | E 10FT. FROM ANY PART OF S                          | EPTIC SYSTEM OR F                                                                                                                                                                                                                                                                                                                                                                                                                                                                                                                                                                                                                                                                                                                                                                                                                                                                                                                                                                               | EPAIR AREA.                                   |                                   |
| NO UTILITIES ALLOWED IN INITIAL OR REPAIR D                                                                                                        | RAIN FIELD AREA.                                    |                                                                                                                                                                                                                                                                                                                                                                                                                                                                                                                                                                                                                                                                                                                                                                                                                                                                                                                                                                                                 |                                               |                                   |
| **If applicable: I understand the system type specified                                                                                            | is different from the type specific                 | ed on the application.                                                                                                                                                                                                                                                                                                                                                                                                                                                                                                                                                                                                                                                                                                                                                                                                                                                                                                                                                                          | I accept the specifications of the            | his permit.                       |
| Owner/Legal Representative Signature:                                                                                                              |                                                     |                                                                                                                                                                                                                                                                                                                                                                                                                                                                                                                                                                                                                                                                                                                                                                                                                                                                                                                                                                                                 | Date:                                         |                                   |
|                                                                                                                                                    |                                                     |                                                                                                                                                                                                                                                                                                                                                                                                                                                                                                                                                                                                                                                                                                                                                                                                                                                                                                                                                                                                 |                                               |                                   |

| - Al                                              | - + 111-1-                                | ter constants of any permit.                                                  | JEE ATTACHED JIE JALICH  |
|---------------------------------------------------|-------------------------------------------|-------------------------------------------------------------------------------|--------------------------|
| Construction Authorization is subject to complian | nce with the provisions of the Laws and I | tules for Sewage Treatment and Disposal and to the conditions of this permit. | SEE ATTACHED SITE SKETCH |
|                                                   |                                           | ued use changes. The construction Authorization shall not be transferred when |                          |