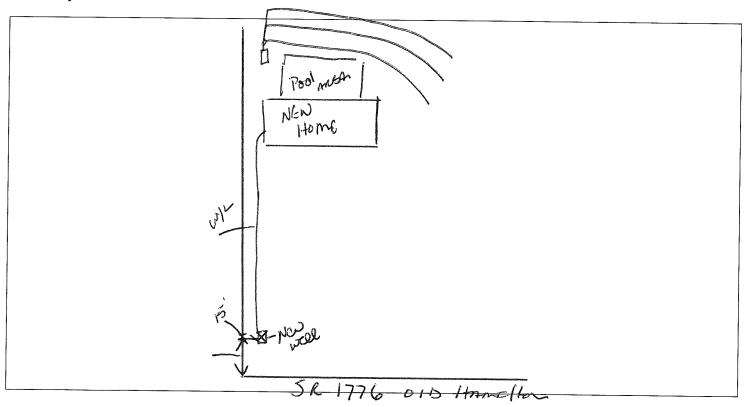

## Well Construction Sketch

| WETT CONSTRAINTS                                                                                                                                                                |                               |                                                                                                                       |
|---------------------------------------------------------------------------------------------------------------------------------------------------------------------------------|-------------------------------|-----------------------------------------------------------------------------------------------------------------------|
| WELL CONSTRUCT                                                                                                                                                                  | CION REC                      | <u>ORD</u>                                                                                                            |
| North Carolina - Department of Environment and Natural Resource                                                                                                                 | s - Division of               | Water Quality - Groundwater Section                                                                                   |
| Williford (RINVIDUAL) NAME ONEO LARY Williford                                                                                                                                  |                               | CERTIFICATION # 2863_                                                                                                 |
| WELL CONTRACTOR COMPANY NAME LETTY Williford's Well Dri<br>STATE WELL CONSTRUCTION PERMITS                                                                                      |                               | PHONE # (910) 567-2579                                                                                                |
| (if applicable)                                                                                                                                                                 | SOCIATED W                    | PERMITS                                                                                                               |
| 1 Trating a plane day                                                                                                                                                           | (if spplice                   |                                                                                                                       |
| 1. WELL USE (Check Applicable Box): Residential & Municipa<br>Monitoring C Recovery C Host Pump Water Injection C                                                               | l/Public 🗆 🚦<br>Other 🗖 If Ot | dustrial [] Agricultural []<br>er, List Use                                                                           |
| 2. WELL LOCATION:<br>Nearost Town: Errin County Harnett<br><u>OID Hamilton Rd</u><br>(Boost Name, Number, Commenty, Satelities, Let No., Zip Code)<br>3. OWNER: John E Smith Jr |                               | Topographic/Land setting,<br>dgs (ISlope (IValley VIPlat<br>(deck symmetric text)<br>itude/longitude of well location |
| Address 1776 61D Hamilton Eq                                                                                                                                                    | Latitude/ion                  | (degrees/allower/second)<br>gitude source:[]GPS[]Topographic map<br>(deesk box)                                       |
| DIANA NC 28334<br>City or Tunna Blann Zip Cade                                                                                                                                  | DEPTI<br>From<br>0-           | To Formation Description                                                                                              |
| A DATE DRILLED 5- 3/-11                                                                                                                                                         |                               | Topscill<br>Topscill                                                                                                  |
| 5. TOTAL DEPTH: 25 FT                                                                                                                                                           |                               | tan Clay                                                                                                              |
| 6. DOES WELL REPLACE EXISTING WELL? YES I NO M                                                                                                                                  | - 12-                         | 22 orange-whiteclay                                                                                                   |
| 7. STATIC WATER LEVEL Below Top of Casing: 14 FT.                                                                                                                               |                               | 15Sandrgrave                                                                                                          |
| 8. TOP OF CASING IS FT. Above Land Surface*                                                                                                                                     |                               |                                                                                                                       |
| Top of casing terminated attor below hand surface requires a<br>variance in scarriance with ISA NCAC 2C .0118.                                                                  |                               |                                                                                                                       |
| 9. YIELD (gpm): METHOD OF TEST O UMPIO 9                                                                                                                                        |                               |                                                                                                                       |
| 10. WATER ZONES (depth): 22-25                                                                                                                                                  |                               |                                                                                                                       |
|                                                                                                                                                                                 |                               | LOCATION SKHTCH                                                                                                       |
| 11. DISINFECTION: Type HTH Amount 1/4 Cup<br>12. CASING: Wall Thickness                                                                                                         | Show directly                 | n and distance in miles from at least<br>ads or County Roads. Include the read                                        |
| Depth Discussor or Weight R. Material                                                                                                                                           | numbers and                   | Country adverse. Inclusion the spect                                                                                  |
| Prom -1 To 22 Pr 2" SCH40 PVC                                                                                                                                                   |                               |                                                                                                                       |
| PromToFt                                                                                                                                                                        | · /                           |                                                                                                                       |
| From To Ft                                                                                                                                                                      |                               |                                                                                                                       |
| From O To dO P. Bentonite gravity                                                                                                                                               |                               |                                                                                                                       |
| FromToR                                                                                                                                                                         |                               | <b>~</b>                                                                                                              |
| 14. SCREEN; Depth Dimension Slot Size Material<br>From 27 To 25 PL 7 in 1017 in PVC                                                                                             |                               | Kwell                                                                                                                 |
| $\begin{array}{cccccccccccccccccccccccccccccccccccc$                                                                                                                            |                               | there ind                                                                                                             |
| 15. SAND/GRAVEL PACK:                                                                                                                                                           |                               | old Hamilton rd                                                                                                       |
| From 20 To 25 R #3 Sand Palk                                                                                                                                                    |                               |                                                                                                                       |
|                                                                                                                                                                                 | 182                           | HWY                                                                                                                   |
| 16. REMARKS:                                                                                                                                                                    |                               |                                                                                                                       |
|                                                                                                                                                                                 |                               |                                                                                                                       |
| I DO HEREBY CERTIFY THAT THIS WELL WAS CONSTRUCTED IN ACC<br>CONSTRUCTION STANDARDS, AND TEAT A COPY OF THIS BECORD F                                                           | CORDANCE VI                   | TH ISA NCAC 2C, WHLL                                                                                                  |
| Low Willow MANDARDS, AND THAT A COPY OF THIS RECORD F                                                                                                                           | STO DECK FIEL                 |                                                                                                                       |
| SIGNATURE OF PHRSON CONSTRUCTION                                                                                                                                                |                               | 6-13-11                                                                                                               |
| sanai urb ur person constructio                                                                                                                                                 |                               | DATE                                                                                                                  |
| Submit the original to the Division of Water Quality, Groundwater S                                                                                                             | Section, 1636                 | lall Service Center - Raisigh, NC                                                                                     |