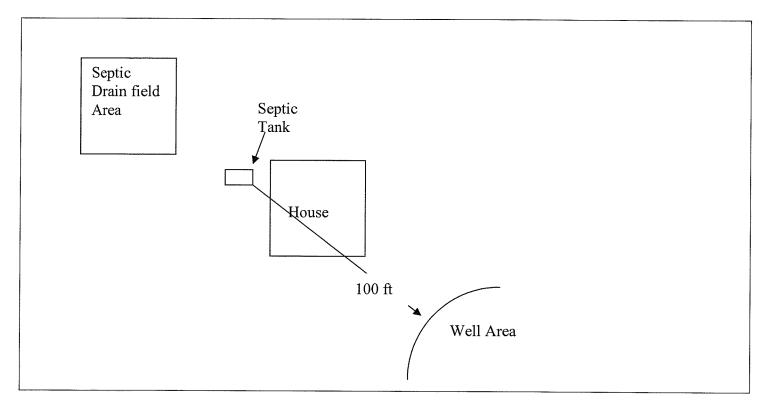

## HARNETT DEPARTMENT OF PUBLIC HEALTH PERMIT TO CONSTRUCT A DRINKING WATER SUPPLY WELL

| PIN #: <u>0536-88-8788.000</u> Parcel #: <u>010545_0062</u> Application #                                                                                                                                                                                                                                              | #: <u>11-5-26125</u>                          | Subdivision:                | Lot #:                            |
|------------------------------------------------------------------------------------------------------------------------------------------------------------------------------------------------------------------------------------------------------------------------------------------------------------------------|-----------------------------------------------|-----------------------------|-----------------------------------|
| Applicant Name: <u>Schumacher Homes (Kelly Hayes)</u> Address: <u>6815 Fayetteville Rd</u> , <u>Ste. 204</u> , <u>Durham,NC 27713</u>                                                                                                                                                                                  |                                               |                             |                                   |
| Type of Facility Served by Well: <u>SFD</u>                                                                                                                                                                                                                                                                            |                                               |                             |                                   |
| Sewage System: conventional                                                                                                                                                                                                                                                                                            |                                               |                             |                                   |
| Permit Conditions: Well to be 100 min from any part of septic system                                                                                                                                                                                                                                                   | <u>n</u>                                      |                             |                                   |
| <ul> <li>General Permit Conditions:</li> <li>Drinking water supply well construction must meet 15A NCA</li> <li>The permitted drinking water supply well shall be located in a</li> <li>ANY ALTERATION of the site of the site (including location subject this Permit to revocation</li> </ul> Authorized State Agent | ccordance with the S<br>n of structures and a | ppurtenance) or mod         | ification in use of the well, may |
|                                                                                                                                                                                                                                                                                                                        |                                               |                             |                                   |
| Grouting Inspection Witnessed  Grouting self-certified by driller  GW-1 provided?  Y                                                                                                                                                                                                                                   | Datees  No                                    | <del></del>                 |                                   |
| See attachment for construction sketch                                                                                                                                                                                                                                                                                 |                                               |                             |                                   |
| WELL CERTIFICA                                                                                                                                                                                                                                                                                                         | ATE OF COMPLE                                 | TION                        |                                   |
| Date: Application #: Well Contractor:                                                                                                                                                                                                                                                                                  |                                               |                             |                                   |
| Applicant Name: Address: Directions to Site:                                                                                                                                                                                                                                                                           |                                               |                             |                                   |
| Use of Well: Date Drilled: Total Depth: _ Static Water Level: Top of Casing is in. above Disinfection: Type Amount                                                                                                                                                                                                     | Replaces Surface. Yield:                      | ment Well?  Yes gpm at f    | ☐ No<br>it.                       |
| Water Zone (depth)         Casing           From To         From To           From To         Diameter: Material:           From To         Diameter: Material:           From To         Diameter: Material:                                                                                                          | Thickness:                                    | From<br>Material: _<br>From | Method: To Method: To Method:     |
| Inspector: On Hold Date: Release Date:                                                                                                                                                                                                                                                                                 |                                               |                             |                                   |
| Remarks:                                                                                                                                                                                                                                                                                                               |                                               |                             |                                   |
| Well Head Information         Casing Height: (above finished grade)       Access Port: _         Well ID Tag: Pump ID Tag: Sampling Tap:       Sample Taken?                                                                                                                                                           |                                               | ack:<br>Backflow Preventer: |                                   |
| Remarks:                                                                                                                                                                                                                                                                                                               | Date                                          |                             |                                   |
| Authorized State Agent                                                                                                                                                                                                                                                                                                 | Date                                          |                             |                                   |

## **Well Construction Sketch**