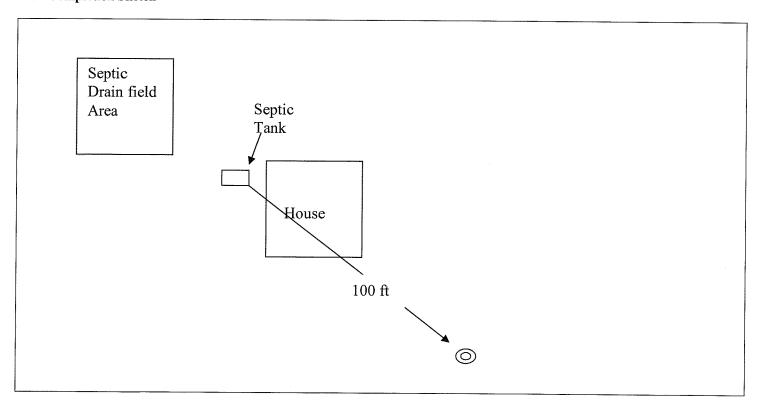

## HARNETT DEPARTMENT OF PUBLIC HEALTH PERMIT TO CONSTRUCT A DRINKING WATER SUPPLY WELL

| PIN #: <u>0536-88-8788.000</u> Parcel #: <u>010545_0062</u> Application                                                                                                                                                                                                                   | n#: <u>11-5-26125</u>           | Subdivision:                             | Lot #:                            |
|-------------------------------------------------------------------------------------------------------------------------------------------------------------------------------------------------------------------------------------------------------------------------------------------|---------------------------------|------------------------------------------|-----------------------------------|
| Applicant Name: Schumacher Homes (Kelly Hayes) Address: 6815 Fayetteville Rd, Ste. 204, Durham, NC 27713                                                                                                                                                                                  |                                 |                                          |                                   |
| Type of Facility Served by Well: SFD                                                                                                                                                                                                                                                      |                                 |                                          |                                   |
| Sewage System: conventional                                                                                                                                                                                                                                                               |                                 |                                          |                                   |
| Permit Conditions: Well to be 100 min from any part of septic sys                                                                                                                                                                                                                         | <u>tem</u>                      |                                          |                                   |
| <ul> <li>General Permit Conditions:</li> <li>Drinking water supply well construction must meet 15A NO</li> <li>The permitted drinking water supply well shall be located in</li> <li>ANY ALTERATION of the site of the site (including local subject this Permit to revocation</li> </ul> | accordance with the             | e SITE PLAN<br>l appurtenance) or modifi | cation in use of the well, may    |
| Authorized State Agent                                                                                                                                                                                                                                                                    | Date                            |                                          |                                   |
| Grouting Inspection Witnessed  ☐ Grouting self-certified by driller GW-1 provided?   See attachment for construction sketch                                                                                                                                                               | Yes No                          |                                          |                                   |
|                                                                                                                                                                                                                                                                                           |                                 |                                          |                                   |
| WELL CERTIFI                                                                                                                                                                                                                                                                              | CATE OF COMPL                   | ETION                                    |                                   |
| Date: 6/1/2011 Application #:11-5-26125 Well Contract                                                                                                                                                                                                                                     | etor: <u>NW Poole Wel</u>       | l & Pump                                 |                                   |
| Applicant Name: Schumacher Homes (Kelly Hayes) Address: 6815 Fayetteville Rd. Ste. 204 Durham, NC 27713 Directions to Site: 210 south to Mike Williams Ln turn left                                                                                                                       |                                 |                                          |                                   |
| Use of Well: sfd Date Drilled: 5/23/2011 Total Depth: 307 ft Static Water Level: 25 ft Top of Casing is 12 in. above s Disinfection: Type Amount                                                                                                                                          | Replacement W<br>urface. Yield: | Vell? ☐ Yes ☐ No<br>10 gpm at ft.        |                                   |
| Water Zone (depth)         Casing           From To _294         From +1 To _139           From To Diameter: 6.25 Material: galver           From To           Diameter: Material:           From To           Diameter: Material:                                                        | Thickness:                      | From<br>Material:<br>From                | hod: <u>pour</u><br>To<br>Method: |
| Inspector: <u>bm</u> On Hold Date: Release Date                                                                                                                                                                                                                                           | 6/1/2011                        |                                          |                                   |
| Remarks:                                                                                                                                                                                                                                                                                  |                                 |                                          |                                   |
| Well Head Information         Casing Height: 12 in (above finished grade) Access Port: yes Ven         Well ID Tag: yesPump ID Tag: yes       Sampling Tap: yes         Sample Taken? ☐ Yes ☒ No       Well Head properly se                                                              | Backflo                         | ow Preventer:                            |                                   |
| Remarks:                                                                                                                                                                                                                                                                                  | /                               | /                                        |                                   |
| Authorized State Agent Supar Marin KEHS                                                                                                                                                                                                                                                   | Date_ 6 ///                     | 2011                                     |                                   |
| See Attachment for completion sketch                                                                                                                                                                                                                                                      |                                 |                                          |                                   |

## Well Completion Sketch