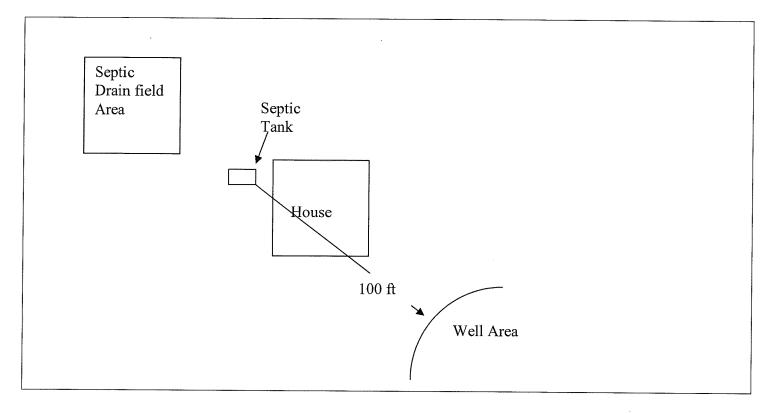

## HARNETT DEPARTMENT OF PUBLIC HEALTH PERMIT TO CONSTRUCT A DRINKING WATER SUPPLY WELL

| PIN #: <u>0536-88-8788.000</u> Parcel #: <u>010545_0062</u> Application                                                                                                                                                                                                                   | n#: <u>11-5-26125</u>           | Subdivision:                             | Lot #:                            |
|-------------------------------------------------------------------------------------------------------------------------------------------------------------------------------------------------------------------------------------------------------------------------------------------|---------------------------------|------------------------------------------|-----------------------------------|
| Applicant Name: Schumacher Homes (Kelly Hayes) Address: 6815 Fayetteville Rd, Ste. 204, Durham, NC 27713                                                                                                                                                                                  |                                 |                                          |                                   |
| Type of Facility Served by Well: SFD                                                                                                                                                                                                                                                      |                                 |                                          |                                   |
| Sewage System: conventional                                                                                                                                                                                                                                                               |                                 |                                          |                                   |
| Permit Conditions: Well to be 100 min from any part of septic sys                                                                                                                                                                                                                         | <u>tem</u>                      |                                          |                                   |
| <ul> <li>General Permit Conditions:</li> <li>Drinking water supply well construction must meet 15A NO</li> <li>The permitted drinking water supply well shall be located in</li> <li>ANY ALTERATION of the site of the site (including local subject this Permit to revocation</li> </ul> | accordance with the             | e SITE PLAN<br>l appurtenance) or modifi | cation in use of the well, may    |
| Authorized State Agent                                                                                                                                                                                                                                                                    | Date                            |                                          |                                   |
| Grouting Inspection Witnessed  ☐ Grouting self-certified by driller GW-1 provided?   See attachment for construction sketch                                                                                                                                                               | Yes No                          |                                          |                                   |
|                                                                                                                                                                                                                                                                                           |                                 |                                          |                                   |
| WELL CERTIFI                                                                                                                                                                                                                                                                              | CATE OF COMPL                   | ETION                                    |                                   |
| Date: 6/1/2011 Application #:11-5-26125 Well Contract                                                                                                                                                                                                                                     | etor: <u>NW Poole Wel</u>       | l & Pump                                 |                                   |
| Applicant Name: Schumacher Homes (Kelly Hayes) Address: 6815 Fayetteville Rd. Ste. 204 Durham, NC 27713 Directions to Site: 210 south to Mike Williams Ln turn left                                                                                                                       |                                 |                                          |                                   |
| Use of Well: sfd Date Drilled: 5/23/2011 Total Depth: 307 ft Static Water Level: 25 ft Top of Casing is 12 in. above s Disinfection: Type Amount                                                                                                                                          | Replacement W<br>urface. Yield: | Vell? ☐ Yes ☐ No<br>10 gpm at ft.        |                                   |
| Water Zone (depth)         Casing           From To _294         From +1 To _139           From To Diameter: 6.25 Material: galver           From To           Diameter: Material:           From To           Diameter: Material:                                                        | Thickness:                      | From<br>Material:<br>From                | hod: <u>pour</u><br>To<br>Method: |
| Inspector: <u>bm</u> On Hold Date: Release Date                                                                                                                                                                                                                                           | 6/1/2011                        |                                          |                                   |
| Remarks:                                                                                                                                                                                                                                                                                  |                                 |                                          |                                   |
| Well Head Information         Casing Height: 12 in (above finished grade) Access Port: yes Ven         Well ID Tag: yesPump ID Tag: yes       Sampling Tap: yes         Sample Taken? ☐ Yes ☒ No       Well Head properly se                                                              | Backflo                         | ow Preventer:                            |                                   |
| Remarks:                                                                                                                                                                                                                                                                                  | /                               | /                                        |                                   |
| Authorized State Agent Supar Marin KEHS                                                                                                                                                                                                                                                   | Date_ 6 ///                     | 2011                                     |                                   |
| See Attachment for completion sketch                                                                                                                                                                                                                                                      |                                 |                                          |                                   |

## **Well Construction Sketch**