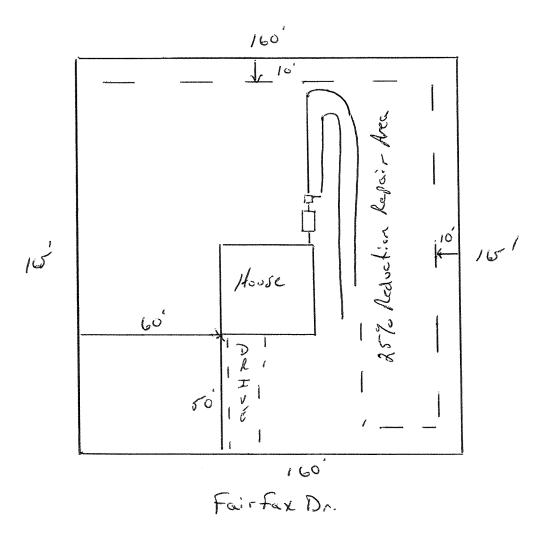

HTE# 11-5-26060 Permit # \_ <u>2 6331</u> Harnett County Department of Public Health Site Sketch PROPERTY LOCATON: Rosser Pittman Rd \_\_\_\_\_ SUBDIVISION \_ Pittman Crossing ISSUED TO: Southeastern Properties LOT # 31 Rế Hĩ Date: \_\_\_\_ 2011 Authorized State Agent: