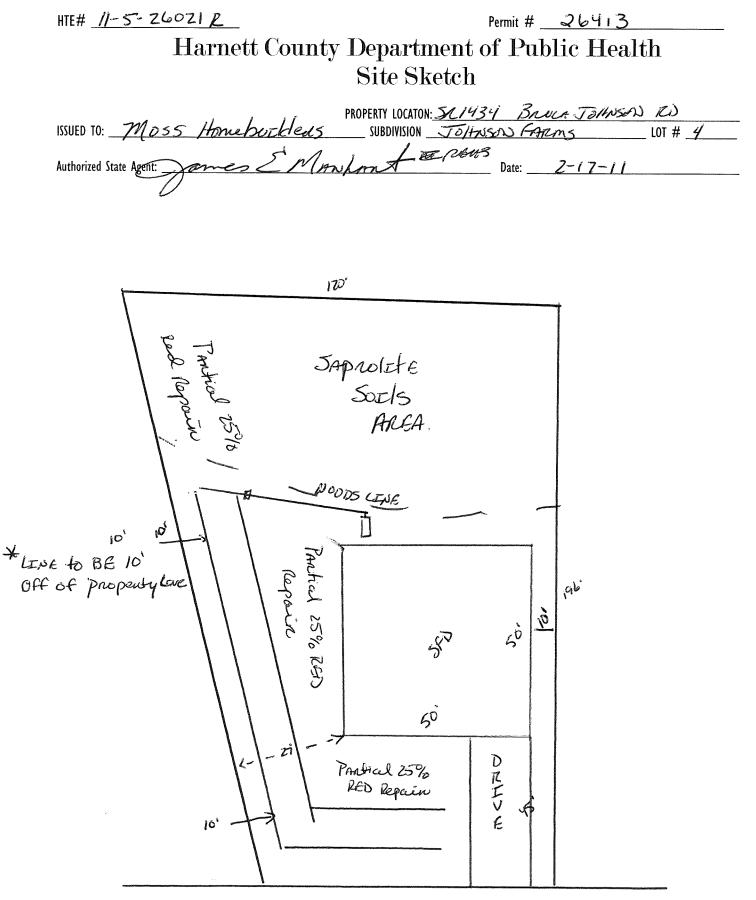

| HTE# 11-5-2602/R Har                                                                                                                                                                                                                                                              | rnett County Department of Public H                                                       | ealth                                                              |  |
|-----------------------------------------------------------------------------------------------------------------------------------------------------------------------------------------------------------------------------------------------------------------------------------|-------------------------------------------------------------------------------------------|--------------------------------------------------------------------|--|
|                                                                                                                                                                                                                                                                                   | Improvement Permit                                                                        | 26413                                                              |  |
|                                                                                                                                                                                                                                                                                   | A building permit cannot be issued with only an Improvement Permit                        |                                                                    |  |
|                                                                                                                                                                                                                                                                                   | PROPERTY LOCATION 511434 R.Z.W                                                            | CR JOINSAN RD                                                      |  |
| ISSUED TO MOSS Home buildon                                                                                                                                                                                                                                                       |                                                                                           | 5 LOT # <u>4</u>                                                   |  |
| NEW ☑      REPAIR □     EXPAN<br>Type of Structure:SFD                                                                                                                                                                                                                            | SION  Site Improvements required pri                                                      | ior to Construction Authorization Issuance:                        |  |
| Proposed Wastewater System Type: 25% 1218                                                                                                                                                                                                                                         | MUTION                                                                                    |                                                                    |  |
| Projected Daily Flow: <u>360</u> GPD                                                                                                                                                                                                                                              |                                                                                           |                                                                    |  |
| Number of bedrooms: Number of Oc<br>Basement □Yes □No /                                                                                                                                                                                                                           | cupants:max                                                                               |                                                                    |  |
| Pump Required: 🗆 Yes 🗹 No 🗆 May be re                                                                                                                                                                                                                                             | quired based on final location and elevations of facilities                               |                                                                    |  |
| Type of Water Supply: 🗆 Community 🛛 🗹 Public                                                                                                                                                                                                                                      | □ Well Distance from well feet                                                            | Permit valid for: 🛛 Five years                                     |  |
| Permit conditions:                                                                                                                                                                                                                                                                |                                                                                           | No expiration                                                      |  |
|                                                                                                                                                                                                                                                                                   | 11 1 ar cares                                                                             |                                                                    |  |
| Authorized State Agent:                                                                                                                                                                                                                                                           | (Andrant Date: 2-17-11                                                                    | SEE ATTACHED SITE SKETCH                                           |  |
| The issuance of this permit by the Health Department in no way guarantees the issuance of other permits. The permit holder is responsible for checking with appropriate governing bodies in meeting their requirements. This site is subject to compliance with the provisions of |                                                                                           |                                                                    |  |
| the Laws and Rules for Sewage Treatment and Disposal and to condi                                                                                                                                                                                                                 | itions of this permit                                                                     |                                                                    |  |
|                                                                                                                                                                                                                                                                                   |                                                                                           |                                                                    |  |
| <u>Construction</u> <u>Authorization</u>                                                                                                                                                                                                                                          |                                                                                           |                                                                    |  |
| (Required for Building Permit)<br>The construction and installation requirements of Rules .1950, .1952, .1954, .1955, .1956, .1956, .1958, and .1959 are incorporated by references into this permit and shall be met. Systems shall be installed in accordance                   |                                                                                           |                                                                    |  |
| with the attached system layout.                                                                                                                                                                                                                                                  |                                                                                           |                                                                    |  |
| ISSUED TO: Moss Homeburld                                                                                                                                                                                                                                                         | Cas PROPERTY LOCATION: SAI434<br>SUBDIVISION <u>√000000000000000000000000000000000000</u> | BAUKE - TOHOSON RA                                                 |  |
|                                                                                                                                                                                                                                                                                   | / SUBDIVISION JONSON FA                                                                   | nm-s LOT # 4                                                       |  |
| Facility Type:SFD                                                                                                                                                                                                                                                                 | 🗹 New 🖵 Expansion 🗆 Repair                                                                |                                                                    |  |
| Basement? I res La No Basement Fixtures? I res La No                                                                                                                                                                                                                              |                                                                                           |                                                                    |  |
| (See note below, if applicable $\Box$ )                                                                                                                                                                                                                                           | Uni (Ini                                                                                  | tial) Wastewater Flow: <u>360</u> GPD                              |  |
| (see note below, in applicable )<br>25% RFD                                                                                                                                                                                                                                       | ULIZON Suston / MANS (Repair)                                                             |                                                                    |  |
| Installation Requirements/Conditions                                                                                                                                                                                                                                              | Number of transfer 7                                                                      |                                                                    |  |
| Septic Tank Size <u>1000</u> gallons                                                                                                                                                                                                                                              | Exact length of each trench $120$ feet Trench                                             | Spacing: Feet on Center                                            |  |
| Pump Tank Size gallons                                                                                                                                                                                                                                                            | Irenches shall be installed on contour at a Soil Co                                       | over: 6 inches                                                     |  |
|                                                                                                                                                                                                                                                                                   | •                                                                                         | kimum soil cover shall not exceed                                  |  |
|                                                                                                                                                                                                                                                                                   | •                                                                                         | ' above the trench bottom)                                         |  |
| Pump Requirements:ft. TDH vs                                                                                                                                                                                                                                                      | in all directions)<br>GPM                                                                 | inchas halaw pipa                                                  |  |
|                                                                                                                                                                                                                                                                                   | Grin Aggres                                                                               | vate Depth: Z inches above pipe                                    |  |
| Conditions:                                                                                                                                                                                                                                                                       | · · · · · ·                                                                               | gate Depth: inches below pipe<br>inches above pipe<br>inches total |  |
|                                                                                                                                                                                                                                                                                   |                                                                                           |                                                                    |  |
| WATER LINES (INCLUDING IRRIGATION) MUST BE 10FT. FROM ANY PART OF SEPTIC SYSTEM OR REPAIR AREA.                                                                                                                                                                                   |                                                                                           |                                                                    |  |
| NO UTILITIES ALLOWED IN INITIAL OR REPAIR                                                                                                                                                                                                                                         | DRAIN FIELD AREA.                                                                         |                                                                    |  |
| **If applicable: / understand the system type specifi                                                                                                                                                                                                                             | ied is different from the type specified on the application. I accep                      | t the specifications of this permit.                               |  |