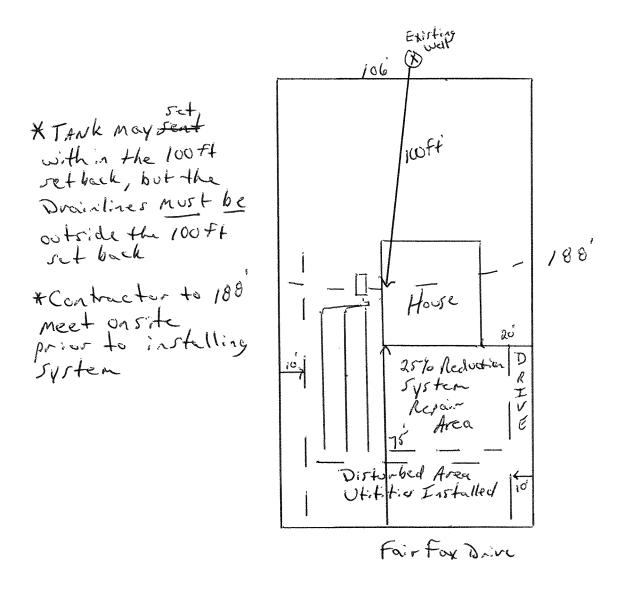

| нте#_ <u>11-5-25-788</u> Наглый County De                                                                                                                    | artment of Public Scalth                                                                                                                                                                                                              |
|--------------------------------------------------------------------------------------------------------------------------------------------------------------|---------------------------------------------------------------------------------------------------------------------------------------------------------------------------------------------------------------------------------------|
| Improv                                                                                                                                                       | nent Permit 26332                                                                                                                                                                                                                     |
| A building permit cannot be                                                                                                                                  | ed with only an Improvement Permit                                                                                                                                                                                                    |
| ISSUED TO: Southeasten Properties SUBD                                                                                                                       | ION Pittman Crossing LOT # 2                                                                                                                                                                                                          |
| ISSUED TO: <u>Southeasten Properties</u> SUBD<br>NEW REPAIR . EXPANSION .                                                                                    | Site Improvements required prior to Construction Authorization Issuance:                                                                                                                                                              |
| Type of Structure: <u>SFD 44X44</u><br>Proposed Wastewater System Type: <u>2570 Reduction System</u>                                                         |                                                                                                                                                                                                                                       |
| Projected Daily Flow: GPD                                                                                                                                    | ·                                                                                                                                                                                                                                     |
| Number of bedrooms: Number of Occupants: max                                                                                                                 |                                                                                                                                                                                                                                       |
| Basement 🛛 Yes 🖾 No                                                                                                                                          |                                                                                                                                                                                                                                       |
| Pump Required: 🗆 Yes 🖾 No 📄 May be required based on final location<br>Type of Water Supply: 🗀 Community 🗹 Public 🗆 Well Distance fron<br>Permit conditions: |                                                                                                                                                                                                                                       |
|                                                                                                                                                              |                                                                                                                                                                                                                                       |
| Authorized State Agent .: 15 mm My KEHS                                                                                                                      | ate:                                                                                                                                                                                                                                  |
| The issuance of this permit by the flealth Department in no way guarantees the issuance of other permits                                                     | e permit holder is responsible for checking with appropriate governing bodies in meeting their requirements. This<br>not be affected by a change in ownership of the site. This permit is subject to compliance with the provisions o |
| Constructio                                                                                                                                                  | Authorization                                                                                                                                                                                                                         |
|                                                                                                                                                              | Building Permit)                                                                                                                                                                                                                      |
| with the attached system layout.                                                                                                                             | 1959 are incorporated by references into this permit and shall be met. Systems shall be installed in accordance                                                                                                                       |
| ISSUED TO: <u>Southeastern Properties</u>                                                                                                                    | PERTY LOCATION: Rosser Pittman Rel                                                                                                                                                                                                    |
| Facility Type: FD BYNew                                                                                                                                      | Expansion $\Box$ Repair LOI # _2                                                                                                                                                                                                      |
| Basement? $\Box$ Yes $\Box$ No Basement Fixtures? $\Box$ Yes $\Box$ N                                                                                        | kpansion in repair                                                                                                                                                                                                                    |
|                                                                                                                                                              | (Initial) Wastewater Flow: Z66 GPD                                                                                                                                                                                                    |
| (See note below, if applicable □)<br><u>2570 Reduction System</u><br><u>Installation Requirements/Conditions</u><br>Number of trenches                       |                                                                                                                                                                                                                                       |
| Installation Requirements/Conditions Number of trenches                                                                                                      | 3                                                                                                                                                                                                                                     |
| Septic Tank Size $/OOO$ gallons Exact length of each tr                                                                                                      | h <u>60</u> feet Trench Spacing: <u>7</u> Feet on Center                                                                                                                                                                              |
| Pump Tank Size gallons Trenches shall be instal                                                                                                              | on contour at a Soil Cover: <u>6-16</u> inches                                                                                                                                                                                        |
|                                                                                                                                                              | : <u>18-28</u> inches (Maximum soil cover shall not exceed                                                                                                                                                                            |
| (Trench bottoms shall b                                                                                                                                      | evel to +/-1/4" 36" above the trench bottom)                                                                                                                                                                                          |
| in all directions)                                                                                                                                           |                                                                                                                                                                                                                                       |
| Pump Requirements:ft. TDH vs GPM                                                                                                                             | inches below pip                                                                                                                                                                                                                      |
| Conditions: All Ut. lities May need to ber                                                                                                                   | Aggregate Depth: inches below pip                                                                                                                                                                                                     |
| to avoid system + repair area                                                                                                                                |                                                                                                                                                                                                                                       |
| WATER LINES (INCLUDING IRRIGATION) MUST BE 10FT. FROM ANY PA<br>NO UTILITIES ALLOWED IN INITIAL OR REPAIR DRAIN FIELD AREA.                                  | OF SEPTIC SYSTEM OR REPAIR AREA.                                                                                                                                                                                                      |
| **If applicable: / understand the system type specified is different from the typ                                                                            | pecified on the application. I accept the specifications of this permit.                                                                                                                                                              |
| Owner/Legal Representative Signature:                                                                                                                        | Date:                                                                                                                                                                                                                                 |
| This Construction Authorization is subject to revocation if the site plan, plat, or the intended use changes.                                                |                                                                                                                                                                                                                                       |
| Construction Authorization is subject to compliance with the provisions of the Laws and Rules for Sewage Tr                                                  | nent and Disposal and to the conditions of this permit. SEE ATTACHED SITE SKETCH                                                                                                                                                      |
| Authorized State Agent. Sup Music REH                                                                                                                        | Date: <u>3/17/2011</u><br>uthorization Expiration Date: 3/17/2014                                                                                                                                                                     |

HTE# 11-5-25988

Permit # 26332

Harnett County Department of Public Health Site Sketch

ISSUED TO: Southeastern Properties SUBDIVISION Pittman Crossing LOT # 2 Musin, REHS Authorized State Agent: Date: 31 17 /2011