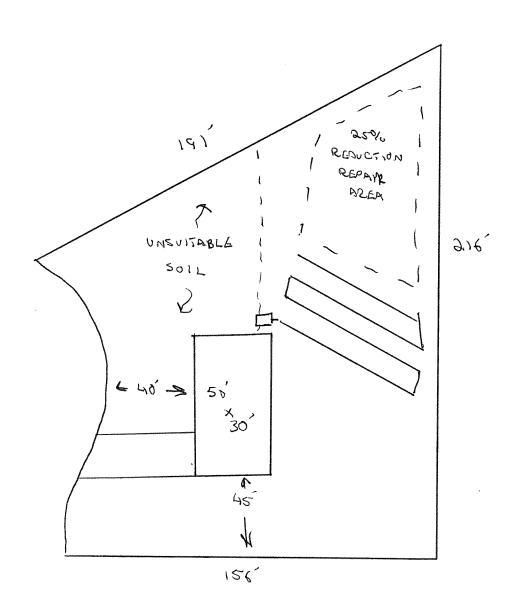

## Harnett County Department of Public Health Site Sketch

| Wa .                       | PROPERTY LOCATON: | Brown (LD                             |        |   |
|----------------------------|-------------------|---------------------------------------|--------|---|
| ISSUED TO: 1055 DEVELOPERS | SUBDIVISION       | GRANDE PINES                          | LOT #  | 5 |
|                            |                   | \ \ \ \ \ \ \ \ \ \ \ \ \ \ \ \ \ \ \ | 101 // |   |
| Authorized State Agent:    | 15 COUVERTOR      | x5000 Date: 2/1/1)                    |        |   |
| •                          |                   |                                       |        |   |