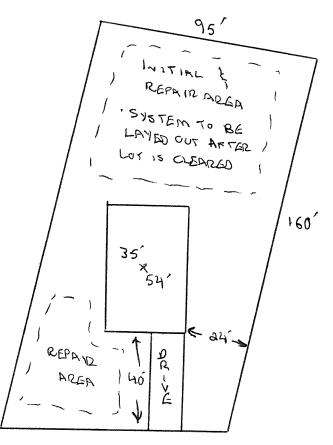

## **Construction** Authorization

(Required for Building Permit)

The construction and installation requirements of Rules .1950, .1952, .1954, .1955, .1956, .1957, .1958, and .1959 are incorporated by references into this permit and shall be met. Systems shall be installed in accordance with the attached system layout.

| ISSUED TO: CUMBERLAND HOME                                                                                                                                                                                                  | s PROPERTY LOCATION:                         | LEDTOWER RD                               |  |  |
|-----------------------------------------------------------------------------------------------------------------------------------------------------------------------------------------------------------------------------|----------------------------------------------|-------------------------------------------|--|--|
|                                                                                                                                                                                                                             |                                              | PLACE LOT # 32                            |  |  |
| Facility Type: 5FO(35×54)                                                                                                                                                                                                   | 🗢 New 🗆 Expansion 🗖 Renair                   |                                           |  |  |
| Basement? 🗌 Yes 🛛 🔀 No 🛛 Basement Fixi                                                                                                                                                                                      | ures? 🗆 Yes 🔀 No                             |                                           |  |  |
| Type of Wastewater System** <u>25%</u> R                                                                                                                                                                                    | EDUCTION SYSTEM                              | (Initial) Wastewater Flow: <u>360</u> GPD |  |  |
| (See note below, if applicable 🔀)                                                                                                                                                                                           |                                              |                                           |  |  |
| 25% REDUCTION SYSTEM (Repair)                                                                                                                                                                                               |                                              |                                           |  |  |
| Installation Requirements/Conditions                                                                                                                                                                                        | Number of trenches                           |                                           |  |  |
| Septic Tank Size <u>1000</u> gallons                                                                                                                                                                                        | Exact length of each trench $180$ feet       | Trench Spacing: Feet on Center            |  |  |
| Pump Tank Size gallons                                                                                                                                                                                                      | Trenches shall be installed on contour at a  | Soil Cover: <u>G-J2</u> inches            |  |  |
|                                                                                                                                                                                                                             | Maximum Trench Depth of: <u>18-22</u> inches |                                           |  |  |
|                                                                                                                                                                                                                             |                                              | 36" above the trench bottom)              |  |  |
|                                                                                                                                                                                                                             | in all directions)                           |                                           |  |  |
| Pump Requirements:ft. TDH vs                                                                                                                                                                                                |                                              | inches below pipe                         |  |  |
| _                                                                                                                                                                                                                           |                                              | Aggregate Denth: inches above nine        |  |  |
| Conditions: SYSTEM LANOUT TO BE VERIFIED AFTER LOT IS CLEARED inches total                                                                                                                                                  |                                              |                                           |  |  |
|                                                                                                                                                                                                                             |                                              |                                           |  |  |
| WATER LINES (INCLUDING IRRIGATION) MUST BE 10FT. FROM ANY PART OF SEPTIC SYSTEM OR REPAIR AREA.                                                                                                                             |                                              |                                           |  |  |
| NO UTILITIES ALLOWED IN INITIAL OR REPAIR DRAIN FIELD AREA.                                                                                                                                                                 |                                              |                                           |  |  |
|                                                                                                                                                                                                                             |                                              |                                           |  |  |
| **If applicable: I understand the system type specified is different from the type specified on the application. I accept the specifications of this permit.                                                                |                                              |                                           |  |  |
|                                                                                                                                                                                                                             |                                              |                                           |  |  |
| Owner/Legal Representative Signature:                                                                                                                                                                                       |                                              | Date:                                     |  |  |
| This Construction Authorization is subject to revocation if the site plan, plat, or the intended use changes. The Construction Authorization shall not be transferred when there is a change in ownership of the site. This |                                              |                                           |  |  |
| Construction Authorization is subject to compliance with the previsions of the Laws and Rules for Sewage Treatment and Disposal and to the conditions of this permit.                                                       |                                              |                                           |  |  |
|                                                                                                                                                                                                                             |                                              |                                           |  |  |
| Authorized State Agent: REHS Date: 2(91))                                                                                                                                                                                   |                                              |                                           |  |  |
| Authorized State Agent:                                                                                                                                                                                                     |                                              |                                           |  |  |
|                                                                                                                                                                                                                             |                                              |                                           |  |  |