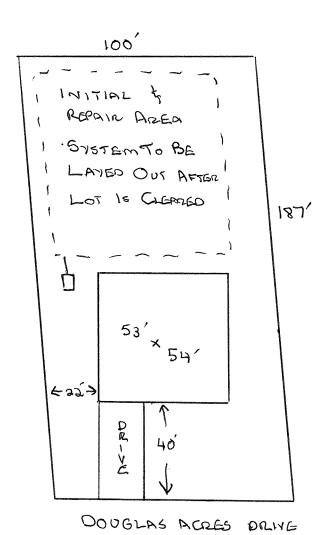

## Harnett County Department of Public Health Site Sketch

|                             | PROPERTY LOCATON: MICRO TOWER RD   |          |
|-----------------------------|------------------------------------|----------|
| ISSUED TO: CUMBERDAND HOMES | SUBDIVISION TINGEN PLACE           | LOT # &9 |
| Authorized State Agent:     | HS (OLIVER TOLKSDORD) Date: 2/9/17 |          |
|                             |                                    |          |