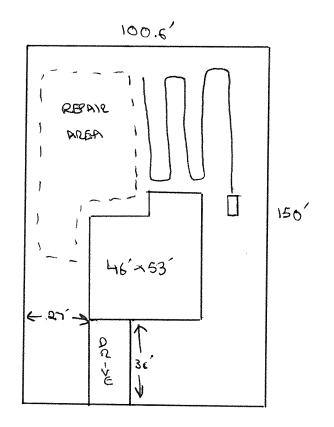

| PROPERTY LOCATION: TINGEN RO                                                                                                                                                                                                                                                                                                                                                                                                                  |            |
|-----------------------------------------------------------------------------------------------------------------------------------------------------------------------------------------------------------------------------------------------------------------------------------------------------------------------------------------------------------------------------------------------------------------------------------------------|------------|
| ISSUED TO: BILL CLARK HOMES SUBDIVISION PATIONS POINT LOT #                                                                                                                                                                                                                                                                                                                                                                                   | 31         |
| NEW 🔀 REPAIR 🗆 🔿 EXPANSION 🗆 Site Improvements required prior to Construction Authorization Issuance:                                                                                                                                                                                                                                                                                                                                         |            |
| Type of Structure: SFD(146'453)                                                                                                                                                                                                                                                                                                                                                                                                               |            |
| Proposed Wastewater System Type: 25% REDUCTION SYSTEM                                                                                                                                                                                                                                                                                                                                                                                         |            |
| Projected Daily Flow: <u>360</u> GPD                                                                                                                                                                                                                                                                                                                                                                                                          |            |
| Number of bedrooms: Number of Occupants: max                                                                                                                                                                                                                                                                                                                                                                                                  |            |
| Basement □Yes 🕱 No                                                                                                                                                                                                                                                                                                                                                                                                                            |            |
| Pump Required: 🗆 Yes 🛛 🗆 No 🛛 🔀 May be required based on final location and elevations of facilities                                                                                                                                                                                                                                                                                                                                          |            |
| Type of Water Supply: 🗆 Community 🕱 Public 🗆 Well Distance from well <u>100</u> feet Permit valid for: 🔎 Five years                                                                                                                                                                                                                                                                                                                           |            |
| Permit conditions: 🗆 No expirati                                                                                                                                                                                                                                                                                                                                                                                                              | on         |
| the is                                                                                                                                                                                                                                                                                                                                                                                                                                        |            |
|                                                                                                                                                                                                                                                                                                                                                                                                                                               |            |
| Authorized State Agent:: SEE ATTACHED SITE SKETCH                                                                                                                                                                                                                                                                                                                                                                                             |            |
| The issuance of this permit by the Health Department in no way guarantees the issuance of other permits. The permit holder is responsible for checking with appropriate governing bodies in meeting their requirem<br>site is subject to revocation if the site plan, plat, or the intended use changes. The Improvement Permit shall not be affected by a change in ownership of the site. This permit is subject to compliance with the pro | ents. This |
| the Laws and Rules for Sewage Treatment and Disposal and to conditions of this permit.                                                                                                                                                                                                                                                                                                                                                        | VISIONS OF |
|                                                                                                                                                                                                                                                                                                                                                                                                                                               |            |
| Construction Authorization                                                                                                                                                                                                                                                                                                                                                                                                                    |            |
|                                                                                                                                                                                                                                                                                                                                                                                                                                               |            |
| (Required for Building Permit)                                                                                                                                                                                                                                                                                                                                                                                                                |            |
| The construction and installation requirements of Rules .1950, .1952, .1954, .1955, .1956, .1958. and .1959 are incorporated by references into this permit and shall be met. Systems shall be installed in acc<br>with the attached system layout.                                                                                                                                                                                           | ordance    |
|                                                                                                                                                                                                                                                                                                                                                                                                                                               |            |
| ISSUED TO: <u>BILL CLARK HOMES</u><br>SUBDIVISION <u>PATIONS POINT</u><br>LOT # <u>3</u>                                                                                                                                                                                                                                                                                                                                                      |            |
| SUBDIVISION PATTONS POINT LOT # 3                                                                                                                                                                                                                                                                                                                                                                                                             | 51         |
| SUBDIVISION <u>Pattons Point</u> LOT # 3<br>Facility Type: <u>5FO(ひんえらろ)</u> X New □ Expansion □ Repair                                                                                                                                                                                                                                                                                                                                       |            |
| Basement? 🗌 Yes 🔟 No Basement Fixtures? 🗋 Yes 🖾 No                                                                                                                                                                                                                                                                                                                                                                                            |            |
|                                                                                                                                                                                                                                                                                                                                                                                                                                               | GPD        |
| (initial) wastewater riow. <u>See or</u> (initial) wastewater riow.                                                                                                                                                                                                                                                                                                                                                                           | ULD        |
| DE REDUCTION SYSTEM (Repair)                                                                                                                                                                                                                                                                                                                                                                                                                  |            |
|                                                                                                                                                                                                                                                                                                                                                                                                                                               |            |
| nstallation Requirements/Conditions Number of trenches 1                                                                                                                                                                                                                                                                                                                                                                                      |            |
| ieptic Tank Size 1000 gallons Exact length of each trench 260 feet Trench Spacing: <u>9</u> Feet on Center                                                                                                                                                                                                                                                                                                                                    |            |
| Pump Tank Size $1000$ gallons Trenches shall be installed on contour at a Soil Cover: $12$ inches                                                                                                                                                                                                                                                                                                                                             |            |
| NG REFERENCE Maximum Trench Depth of: 24 inches (Maximum soil cover shall not exceed                                                                                                                                                                                                                                                                                                                                                          |            |
| (Trench bottoms shall be level to $+/-1/4$ " 36" above the trench bottom)                                                                                                                                                                                                                                                                                                                                                                     |            |
|                                                                                                                                                                                                                                                                                                                                                                                                                                               |            |
| in all directions)                                                                                                                                                                                                                                                                                                                                                                                                                            |            |
| in all directions)                                                                                                                                                                                                                                                                                                                                                                                                                            | w pipe     |
| in all directions) Pump Requirements:ft. TDH vs GPM inches belo                                                                                                                                                                                                                                                                                                                                                                               |            |
| in all directions) Pump Requirements:ft. TDH vs GPM Aggregate Depth: inches abo                                                                                                                                                                                                                                                                                                                                                               |            |