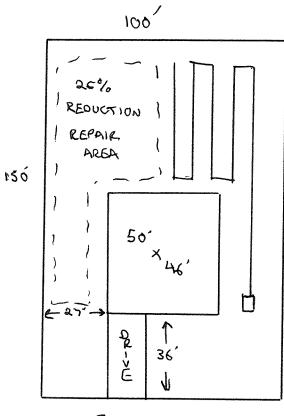

The construction and installation requirements of Rules .1950, .1952, .1954, .1955, .1956, .1957, .1958. and .1959 are incorporated by references into this permit and shall be met. Systems shall be installed in accordance with the attached system layout.

| ISSUED TO: BILL CLARK HOM            | ES PROPERTY LOCATION:                            | NGEN RO                      |                   |
|--------------------------------------|--------------------------------------------------|------------------------------|-------------------|
|                                      | SUBDIVISION PATTONS                              | POINT                        | LOT # 32          |
| Facility Type: 5FO(46'*30)           | 🔀 New 🗆 Expansion 🗆 Repair                       |                              |                   |
| Basement? 🗆 Yes 🔀 No 🛛 Basement Fix  |                                                  |                              |                   |
| Type of Wastewater System** 25% REG  | DUCTION SYSTEM                                   | (Initial) Wastewater Flow:   | <u>360</u> GPD    |
| (See note below, if applicable       |                                                  |                              |                   |
| 25% RE                               | SOUCTION SYSTEM (Repair)                         |                              |                   |
| Installation Requirements/Conditions | Number of trenches <u>1</u>                      |                              |                   |
| Septic Tank Size <u>100</u> gallons  | Exact length of each trench $260$ feet           | Trench Spacing:              | Feet on Center    |
| Pump Tank Size gallons               | Trenches shall be installed on contour at a      | Soil Cover: 12 in            | iches             |
|                                      | Maximum Trench Depth of: $\underline{24}$ inches | (Maximum soil cover shall no | ot exceed         |
|                                      | (Trench bottoms shall be level to +/-1/4"        | 36" above the trench botto   | im)               |
|                                      | in all directions)                               |                              |                   |
| Pump Requirements:ft. TDH vs         | GPM                                              |                              | inches below pipe |
|                                      |                                                  | Aggregate Depth:             | inches above pipe |
| Conditions:                          |                                                  |                              | inches total      |

## WATER LINES (INCLUDING IRRIGATION) MUST BE 10FT. FROM ANY PART OF SEPTIC SYSTEM OR REPAIR AREA. NO UTILITIES ALLOWED IN INITIAL OR REPAIR DRAIN FIELD AREA.

| **If applicable: I understand the system type specified is different from the type specified on the application. I accept the specifications of this permit.                                                                                                                                                                                                                                                                                                                                                                                                                                                                                                                                                                                                                                                                                                                                                                                                                  |                          |  |  |  |
|-------------------------------------------------------------------------------------------------------------------------------------------------------------------------------------------------------------------------------------------------------------------------------------------------------------------------------------------------------------------------------------------------------------------------------------------------------------------------------------------------------------------------------------------------------------------------------------------------------------------------------------------------------------------------------------------------------------------------------------------------------------------------------------------------------------------------------------------------------------------------------------------------------------------------------------------------------------------------------|--------------------------|--|--|--|
| Owner/Legal Representative Signature: Date:                                                                                                                                                                                                                                                                                                                                                                                                                                                                                                                                                                                                                                                                                                                                                                                                                                                                                                                                   |                          |  |  |  |
| This Construction Authorization is subject to revocation if the site plan, plat, or the intended use changes. The Construction Authorization shall not be transferred when there is a change in ownership of the site. This                                                                                                                                                                                                                                                                                                                                                                                                                                                                                                                                                                                                                                                                                                                                                   |                          |  |  |  |
| Construction Authorization is subject to compliance with the provisions of the Laws and Rules for Sewage Treatment and Disposal and to the conditions of this permit.                                                                                                                                                                                                                                                                                                                                                                                                                                                                                                                                                                                                                                                                                                                                                                                                         | SEE ATTACHED SITE SKETCH |  |  |  |
| Authorized State Agent: Date: |                          |  |  |  |