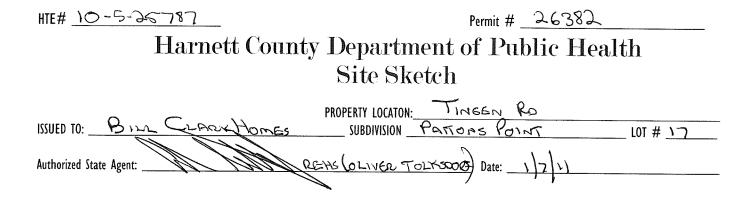

HTE#10-5-25787

## Harnett County Department of Public Health

Improvement Permit

26382

| A bu                                                                                                                                                         | lding permit cannot be issued w                     | ith only an Improvement          | t Permit                                  |                                                                                                                                               |
|--------------------------------------------------------------------------------------------------------------------------------------------------------------|-----------------------------------------------------|----------------------------------|-------------------------------------------|-----------------------------------------------------------------------------------------------------------------------------------------------|
| By Control Di                                                                                                                                                | PROPERTY LOC                                        | ATION: TINGER                    | v Ko                                      |                                                                                                                                               |
| ISSUED TO: BUD CLOCK HOMES<br>NEW X REPAIR EXPANSION                                                                                                         | SUBDIVISION _                                       | PARIONS YO                       | זארו                                      | LOT #                                                                                                                                         |
| NEW D REPAIR EXPANSION                                                                                                                                       |                                                     | Site Improvements re             | quired prior to Construction Au           | thorization Issuance:                                                                                                                         |
| Type of structure.                                                                                                                                           |                                                     |                                  |                                           |                                                                                                                                               |
| Proposed Wastewater System Type: COMMENTION                                                                                                                  | <u>ML</u>                                           |                                  |                                           |                                                                                                                                               |
| Projected Daily Flow: <u>360</u> GPD                                                                                                                         | <i>C</i>                                            |                                  |                                           |                                                                                                                                               |
| Number of bedrooms: Number of Occupant                                                                                                                       | s: <u>6</u> max                                     |                                  |                                           |                                                                                                                                               |
| Basement 🗆 Yes 🚬 No                                                                                                                                          |                                                     | <u></u>                          |                                           | ······                                                                                                                                        |
| Pump Required: 🗆 Yes 🔀 No 🗆 May be required                                                                                                                  | based on final location and elev                    | ations of facilities             |                                           |                                                                                                                                               |
| Type of Water Supply:  Community Rublic                                                                                                                      | Well Distance from well                             | 100 feet                         | Permit valid for                          | : 🕅 Five years                                                                                                                                |
| Permit conditions:                                                                                                                                           |                                                     |                                  |                                           | 🗆 No expiration                                                                                                                               |
| fiff and                                                                                                                                                     |                                                     |                                  |                                           |                                                                                                                                               |
| the f                                                                                                                                                        |                                                     |                                  |                                           |                                                                                                                                               |
| Authorized State Agent::                                                                                                                                     | REHS Date:                                          | 1 7 1)                           | SEE                                       | ATTACHED SITE SKETCH                                                                                                                          |
| The issuance of this permit by the Health Department in no way guarantees                                                                                    | the issuance of other permits. The perm             | it holder is responsible for che | ecking with appropriate governing bodi    | es in meeting their requirements. This                                                                                                        |
| site is subject to revocation if the site plan, plat, or the intended use chang<br>the Laws and Rules for Sewage Treatment and Disposal and to conditions of | es. The improvement Permit shall not be this permit | affected by a change in own      | ership of the site. This permit is subjec | t to compliance with the provisions of                                                                                                        |
|                                                                                                                                                              | the permet                                          |                                  |                                           |                                                                                                                                               |
|                                                                                                                                                              | Construction A.                                     | 4                                | ······                                    |                                                                                                                                               |
|                                                                                                                                                              | Construction Au                                     | itnorization                     |                                           |                                                                                                                                               |
|                                                                                                                                                              | (Required for Build                                 | ling Permit)                     |                                           |                                                                                                                                               |
| The construction and installation requirements of Rules .1950, .1952, .1954,                                                                                 | .1955, .1956, .1957, .1958. and .1959 a             | are incorporated by references   | into this permit and shall be met. Sys    | stems shall be installed in accordance                                                                                                        |
| with the attached system layout.                                                                                                                             |                                                     |                                  |                                           |                                                                                                                                               |
| KULED TO: BDU CHORY HOME                                                                                                                                     | DDADEDT                                             |                                  | P P                                       |                                                                                                                                               |
| ISSUED TO: BILL CLARX HOMES                                                                                                                                  |                                                     | I LUCATION:                      | JODN ND                                   |                                                                                                                                               |
| 500 (6) ×0)                                                                                                                                                  |                                                     | UN FATIONS                       | FOINT                                     | LOT # <u>\`ヿ</u>                                                                                                                              |
| Facility Type: 500 (52 ×32)                                                                                                                                  | New 🗋 Expan                                         | sion 🗋 Repair                    |                                           |                                                                                                                                               |
| Basement? 🗀 Yes 🖾 No 🛛 Basement Fixture                                                                                                                      | s? 🗀 Yes 🛛 🗖 No                                     |                                  |                                           |                                                                                                                                               |
| Type of Wastewater System** Convention                                                                                                                       | VAL                                                 |                                  | (Initial) Wastewater Flo                  | w: <u>360</u> GPD                                                                                                                             |
| (See note below, if applicable 🗀)                                                                                                                            |                                                     |                                  |                                           |                                                                                                                                               |
| CONVENTIO                                                                                                                                                    | MAL (PUMP)                                          | (Repair)                         |                                           |                                                                                                                                               |
| Installation Requirements/Conditions N                                                                                                                       | umber of trenches <u>2</u>                          | ( 1 )                            |                                           |                                                                                                                                               |
| Septic Tank Size <u>1000</u> gallons E                                                                                                                       | xact length of each trench                          | ٦<br>feet                        | Trench Spacing:                           | Feet on Center                                                                                                                                |
|                                                                                                                                                              | renches shall be installed on o                     |                                  | Soil Cover: <u>6-18</u>                   | inches                                                                                                                                        |
|                                                                                                                                                              | aximum Trench Depth of: $\underline{\gamma}$        |                                  |                                           |                                                                                                                                               |
|                                                                                                                                                              |                                                     |                                  | (Maximum soil cover sha                   |                                                                                                                                               |
|                                                                                                                                                              | rench bottoms shall be level                        | to +/-1/4"                       | 36" above the trench l                    | bottom)                                                                                                                                       |
|                                                                                                                                                              | all directions)                                     |                                  |                                           |                                                                                                                                               |
| Pump Requirements:ft. TDH vs6                                                                                                                                | PM                                                  |                                  | C                                         | inches below pipe                                                                                                                             |
|                                                                                                                                                              |                                                     |                                  | Aggregate Depth:                          | <u>2</u> inches above pipe                                                                                                                    |
| Conditions:                                                                                                                                                  |                                                     |                                  |                                           | $\underline{\mathcal{R}}_{}$ inches below pipe<br>$\underline{\mathcal{R}}_{}$ inches above pipe<br>$\underline{\mathcal{R}}_{}$ inches total |
|                                                                                                                                                              |                                                     |                                  | -                                         |                                                                                                                                               |
|                                                                                                                                                              |                                                     |                                  |                                           |                                                                                                                                               |