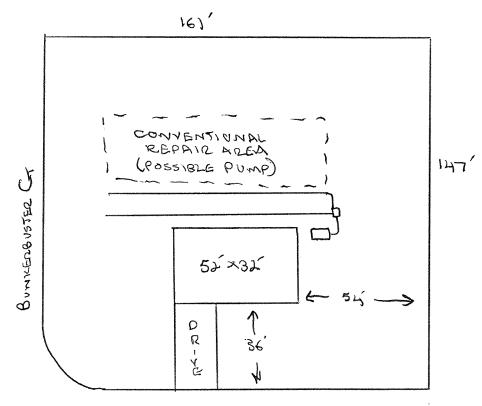

## Harnett County Department of Public Health

Improvement Permit

26382

| A bu                                                                                                                                                         | lding permit cannot be issued w                     | ith only an Improvement          | t Permit                                  |                                                                                                                                               |
|--------------------------------------------------------------------------------------------------------------------------------------------------------------|-----------------------------------------------------|----------------------------------|-------------------------------------------|-----------------------------------------------------------------------------------------------------------------------------------------------|
| By Control Di                                                                                                                                                | PROPERTY LOC                                        | ATION: TINGER                    | v Ko                                      |                                                                                                                                               |
| ISSUED TO: BUD CLOCK HOMES<br>NEW X REPAIR EXPANSION                                                                                                         | SUBDIVISION _                                       | PARIONS YO                       | זארו                                      | LOT #                                                                                                                                         |
| NEW D REPAIR EXPANSION                                                                                                                                       |                                                     | Site Improvements re             | quired prior to Construction Au           | thorization Issuance:                                                                                                                         |
| Type of structure.                                                                                                                                           |                                                     |                                  |                                           |                                                                                                                                               |
| Proposed Wastewater System Type: COMMENTION                                                                                                                  | <u>ML</u>                                           |                                  |                                           |                                                                                                                                               |
| Projected Daily Flow: <u>360</u> GPD                                                                                                                         | <i>C</i>                                            |                                  |                                           |                                                                                                                                               |
| Number of bedrooms: Number of Occupant                                                                                                                       | s: <u>6</u> max                                     |                                  |                                           |                                                                                                                                               |
| Basement 🗆 Yes 🚬 No                                                                                                                                          |                                                     | <u></u>                          |                                           | ······                                                                                                                                        |
| Pump Required: 🗆 Yes 🔀 No 🗆 May be required                                                                                                                  | based on final location and elev                    | ations of facilities             |                                           |                                                                                                                                               |
| Type of Water Supply:  Community Rublic                                                                                                                      | Well Distance from well                             | 100 feet                         | Permit valid for                          | : 🕅 Five years                                                                                                                                |
| Permit conditions:                                                                                                                                           |                                                     |                                  |                                           | 🗆 No expiration                                                                                                                               |
| fiff and                                                                                                                                                     |                                                     |                                  |                                           |                                                                                                                                               |
| the f                                                                                                                                                        |                                                     |                                  |                                           |                                                                                                                                               |
| Authorized State Agent::                                                                                                                                     | REHS Date:                                          | 1 7 1)                           | SEE                                       | ATTACHED SITE SKETCH                                                                                                                          |
| The issuance of this permit by the Health Department in no way guarantees                                                                                    | the issuance of other permits. The perm             | it holder is responsible for che | ecking with appropriate governing bodi    | es in meeting their requirements. This                                                                                                        |
| site is subject to revocation if the site plan, plat, or the intended use chang<br>the Laws and Rules for Sewage Treatment and Disposal and to conditions of | es. The improvement Permit shall not be this permit | affected by a change in own      | ership of the site. This permit is subjec | t to compliance with the provisions of                                                                                                        |
|                                                                                                                                                              | the permet                                          |                                  |                                           |                                                                                                                                               |
|                                                                                                                                                              | Construction A.                                     | 4                                | ······                                    |                                                                                                                                               |
|                                                                                                                                                              | Construction Au                                     | itnorization                     |                                           |                                                                                                                                               |
|                                                                                                                                                              | (Required for Build                                 | ling Permit)                     |                                           |                                                                                                                                               |
| The construction and installation requirements of Rules .1950, .1952, .1954,                                                                                 | .1955, .1956, .1957, .1958. and .1959 a             | are incorporated by references   | into this permit and shall be met. Sys    | stems shall be installed in accordance                                                                                                        |
| with the attached system layout.                                                                                                                             |                                                     |                                  |                                           |                                                                                                                                               |
| KULED TO: BDU CHORY HOME                                                                                                                                     | DDADEDT                                             |                                  | P P                                       |                                                                                                                                               |
| ISSUED TO: BILL CLARX HOMES                                                                                                                                  |                                                     | I LUCATION:                      | JODN ND                                   |                                                                                                                                               |
| 500 (6) ×0)                                                                                                                                                  |                                                     | UN FATIONS                       | FOINT                                     | LOT # <u>\`ヿ</u>                                                                                                                              |
| Facility Type: 500 (52 ×32)                                                                                                                                  | New 🗋 Expan                                         | sion 🗋 Repair                    |                                           |                                                                                                                                               |
| Basement? 🗀 Yes 🖾 No 🛛 Basement Fixture                                                                                                                      | s? 🗀 Yes 🛛 🗖 No                                     |                                  |                                           |                                                                                                                                               |
| Type of Wastewater System** Convention                                                                                                                       | VAL                                                 |                                  | (Initial) Wastewater Flo                  | w: <u>360</u> GPD                                                                                                                             |
| (See note below, if applicable 🗀)                                                                                                                            |                                                     |                                  |                                           |                                                                                                                                               |
| CONVENTIO                                                                                                                                                    | MAL (PUMP)                                          | (Repair)                         |                                           |                                                                                                                                               |
| Installation Requirements/Conditions N                                                                                                                       | umber of trenches <u>2</u>                          | ( 1 )                            |                                           |                                                                                                                                               |
| Septic Tank Size <u>1000</u> gallons E                                                                                                                       | xact length of each trench                          | ٦<br>feet                        | Trench Spacing:                           | Feet on Center                                                                                                                                |
|                                                                                                                                                              | renches shall be installed on o                     |                                  | Soil Cover: <u>6-18</u>                   | inches                                                                                                                                        |
|                                                                                                                                                              | aximum Trench Depth of: $\underline{\gamma}$        |                                  |                                           |                                                                                                                                               |
|                                                                                                                                                              |                                                     |                                  | (Maximum soil cover sha                   |                                                                                                                                               |
|                                                                                                                                                              | rench bottoms shall be level                        | to +/-1/4"                       | 36" above the trench l                    | bottom)                                                                                                                                       |
|                                                                                                                                                              | all directions)                                     |                                  |                                           |                                                                                                                                               |
| Pump Requirements:ft. TDH vs6                                                                                                                                | PM                                                  |                                  | C                                         | inches below pipe                                                                                                                             |
|                                                                                                                                                              |                                                     |                                  | Aggregate Depth:                          | <u>2</u> inches above pipe                                                                                                                    |
| Conditions:                                                                                                                                                  |                                                     |                                  |                                           | $\underline{\mathcal{R}}_{}$ inches below pipe<br>$\underline{\mathcal{R}}_{}$ inches above pipe<br>$\underline{\mathcal{R}}_{}$ inches total |
|                                                                                                                                                              |                                                     |                                  | -                                         |                                                                                                                                               |
|                                                                                                                                                              |                                                     |                                  |                                           |                                                                                                                                               |

## WATER LINES (INCLUDING IRRIGATION) MUST BE 10FT. FROM ANY PART OF SEPTIC SYSTEM OR REPAIR AREA. NO UTILITIES ALLOWED IN INITIAL OR REPAIR DRAIN FIELD AREA.

| **If applicable: I understand the system type specified is different from the type specified on the application. I accept the specifications of this permit.                                                               |
|----------------------------------------------------------------------------------------------------------------------------------------------------------------------------------------------------------------------------|
| Owner/Legal Representative Signature: Date:                                                                                                                                                                                |
| This Construction Authorization is subject to revocation if the site plan plat, or the intended use changes. The Construction Authorization shall not be transferred when there is a change in ownership of the site. This |
| Construction Authorization is subject to compliance with the provisions of the laws and Rules for Sewage Treatment and Disposal and to the conditions of this permit.                                                      |
| Authorized State Agent: Construction Authorization Expiration Date:                                                                                                                                                        |