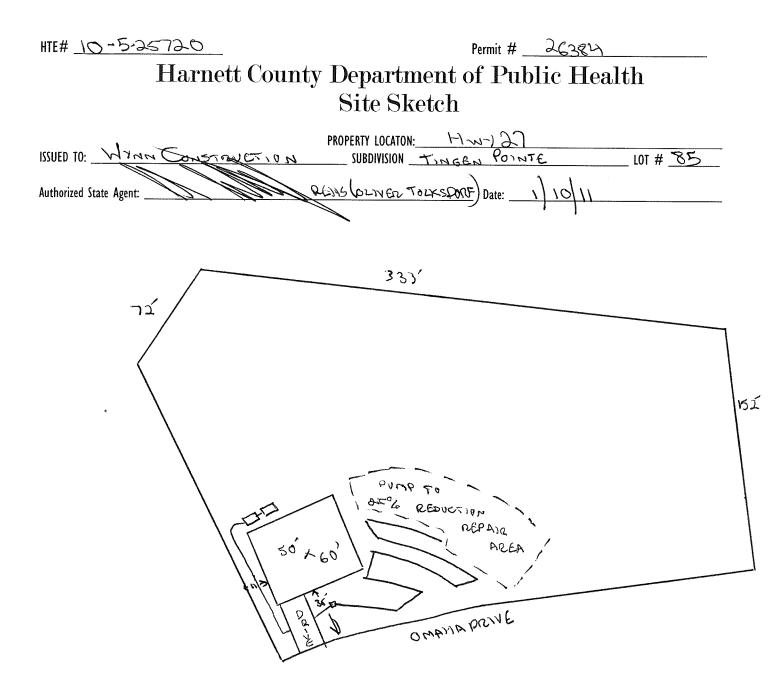

| PROPERTY LOCA                                                                                                                                                                                                    | TION: HW127                                                                                                |
|------------------------------------------------------------------------------------------------------------------------------------------------------------------------------------------------------------------|------------------------------------------------------------------------------------------------------------|
| ISSUED TO: WYMM COMSTRUCTION SUBDIVISION                                                                                                                                                                         | TINGEN POINTE LOT#85                                                                                       |
| NEW 🔀 REPAIR 🗆 EXRANSION 🗖                                                                                                                                                                                       | Site Improvements required prior to Construction Authorization Issuance:                                   |
| Type of Structure: SED (60'750')                                                                                                                                                                                 | · · ·                                                                                                      |
| Proposed Wastewater System Type: Pume To 25% REDUCTON                                                                                                                                                            |                                                                                                            |
| Projected Daily Flow: <u>360</u> GPD                                                                                                                                                                             |                                                                                                            |
| Number of Dedrooms: Number of Occupants: max                                                                                                                                                                     |                                                                                                            |
| Basement IVes No                                                                                                                                                                                                 |                                                                                                            |
| Pump Required: 🖾 Yes 🗆 No 🗆 May be required based on final location and eleva<br>Type of Water Supply: 🗆 Community 🖂 Public 🗆 Well Distance from well                                                            |                                                                                                            |
| Permit conditions:                                                                                                                                                                                               | <u>▶000</u> feet Permit valid for: Five years<br>No expiration                                             |
|                                                                                                                                                                                                                  |                                                                                                            |
|                                                                                                                                                                                                                  |                                                                                                            |
| Authorized State Agent:: Date:                                                                                                                                                                                   |                                                                                                            |
| The issuance of this permit by the Health Department in no way guarantees the issuance of other permits. The permit                                                                                              | holder is responsible for checking with appropriate governing bodies in meeting their requirements. This   |
| site is subject to revocation if the site plan, plat, or the intended use changes. The Improvement Permit shall not be<br>the Laws and Rules for Sewage Treatment and Disposal and to conditions of this permit. | affected by a change in ownership of the site. This permit is subject to compliance with the provisions of |
| o                                                                                                                                                                                                                |                                                                                                            |
| Construction Au                                                                                                                                                                                                  | thorization                                                                                                |
| (Required for Build                                                                                                                                                                                              |                                                                                                            |
| The construction and installation requirements of Rules .1950, .1952, .1954, .1955, .1956, .1957, .1958. and .1959 ar                                                                                            |                                                                                                            |
| with the attached system layout.                                                                                                                                                                                 |                                                                                                            |
| ISSUED TO: WYNN CONSTRUCTION PROPERTY                                                                                                                                                                            | LOCATION. Hand VO                                                                                          |
|                                                                                                                                                                                                                  | LOCATION: MW121<br>IN TINGEN POINTE LOT # 85                                                               |
| Facility Type: <u>SFO (60'750)</u> KNew Expans                                                                                                                                                                   |                                                                                                            |
| Basement? $\Box$ Yes $\boxtimes$ No Basement Fixtures? $\Box$ Yes $\boxtimes$ No                                                                                                                                 |                                                                                                            |
| Type of Wastewater System** <u>Pump To 25% REDUCT</u>                                                                                                                                                            | ON SISTEM (Initial) Wastewater Flow: 360 GPD                                                               |
| (for note below if and forthe CD)                                                                                                                                                                                | • •                                                                                                        |
| (see note below, it applicable )<br><u>Pume To 25% REDUCTION</u><br>Installation Requirements/Conditions                                                                                                         | (Renair)                                                                                                   |
| Installation Requirements/Conditions Number of trenches                                                                                                                                                          | _(ncpan)                                                                                                   |
| Septic Tank Size <u>1000</u> gallons Exact length of each trench                                                                                                                                                 | -70 feet Trench Spacing: <u>9</u> Feet on Center                                                           |
| Pump Tank Size $1000$ gallons Trenches shall be installed on co                                                                                                                                                  | · •                                                                                                        |
|                                                                                                                                                                                                                  | 18 inches (Maximum soil cover shall not exceed                                                             |
| (Trench bottoms shall be level t                                                                                                                                                                                 |                                                                                                            |
| in all directions)                                                                                                                                                                                               |                                                                                                            |
| Pump Requirements:ft. TDH vs GPM                                                                                                                                                                                 | inches halow size                                                                                          |
| 1 unp negunemente1t. 101 13 0111                                                                                                                                                                                 | inches below pipe                                                                                          |
| Conditions: THIS PEANT BASED ON A PROPOSAL FROM A                                                                                                                                                                | Aggregate Depth: inches above pipe                                                                         |
| JCIENTIST, SUPPLY LINE MUST BEAY LEAST &                                                                                                                                                                         | APPLICANTS SOIL inches total                                                                               |
|                                                                                                                                                                                                                  |                                                                                                            |
| WATER LINES (INCLUDING IRRIGATION) MUST BE 10FT. FROM ANY PART OF SI                                                                                                                                             | EPTIC SYSTEM UK KEPAIK AKEA.                                                                               |
| NO UTILITIES ALLOWED IN INITIAL OR REPAIR DRAIN FIELD AREA.                                                                                                                                                      |                                                                                                            |
| **If applicable: I understand the system type specified is different from the type specifie                                                                                                                      | nd on the application. I accept the specifications of this permit.                                         |
|                                                                                                                                                                                                                  |                                                                                                            |
| Owner/Legal Representative Signature:                                                                                                                                                                            | Date:                                                                                                      |
| This Construction Authorization is subject to revocation if the site plan, plat, or the intended use changes. The Construct                                                                                      |                                                                                                            |
| Construction Authorization is subject to compliance with the provisions of the laws and Rules for Sewage Treatment and                                                                                           | Disposal and to the conditions of this permit. SEE ATTACHED SITE SKETCH                                    |
| IMIIA AU                                                                                                                                                                                                         |                                                                                                            |
| Authorized State Agent:                                                                                                                                                                                          | MS Date: 110 $M$                                                                                           |
| Construction Author                                                                                                                                                                                              | sation Expiration Date: 1)1015                                                                             |