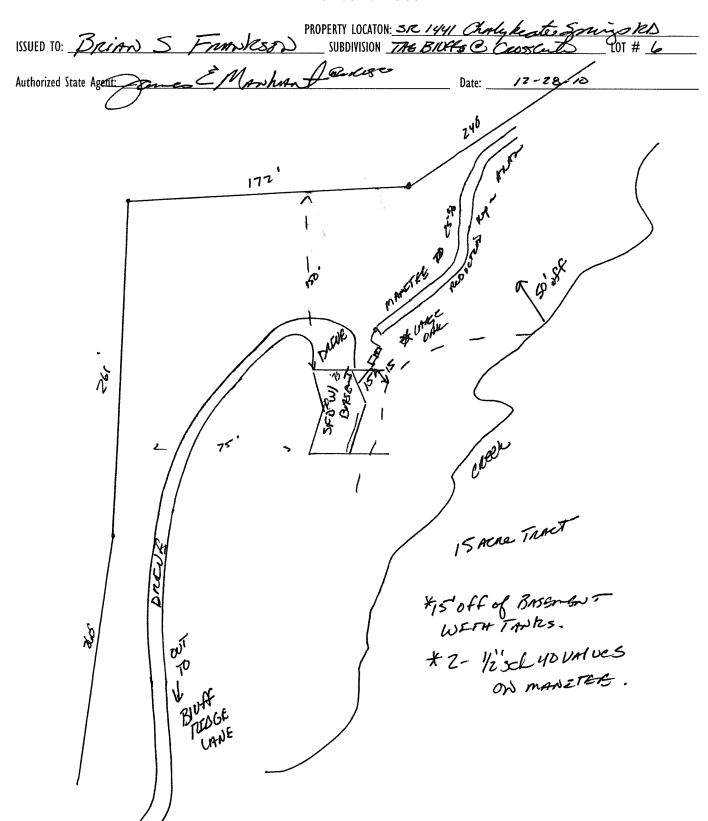

## **Improvement Permit**

26404

| A bui                                                                                                                                                                                                                               | Iding permit cannot be issued wi                                                    |                                  | Permit<br>Kalybeate Spn                   | ida RA                                        |
|-------------------------------------------------------------------------------------------------------------------------------------------------------------------------------------------------------------------------------------|-------------------------------------------------------------------------------------|----------------------------------|-------------------------------------------|-----------------------------------------------|
| ISSUED TO: BRIAN 5 FRANKSON                                                                                                                                                                                                         | SUBDIVISION                                                                         | THE BIVERS                       | of Chosslesk                              | LOT # 6                                       |
| NEW   REPAIR □ EXPANSION  Type of Structure:   SFD                                                                                                                                                                                  |                                                                                     |                                  | uired prior to Construction Author        | rization Issuance:                            |
| Proposed Wastewater System Type: 25% PROULTUS Projected Daily Flow: 600 GPD                                                                                                                                                         | System                                                                              |                                  |                                           |                                               |
| Number of bedrooms: S Number of Occupants Basement Vives No                                                                                                                                                                         | s:max                                                                               | ,                                |                                           |                                               |
| Pump Required: ☐Yes ☐ No ☑ May be required                                                                                                                                                                                          | based on final location and elev                                                    | ations of facilities             |                                           |                                               |
| Type of Water Supply: ☐ Community ☑ Public ☐ Permit conditions:                                                                                                                                                                     | Well Distance from well                                                             | feet                             | Permit valid for:                         | Five years  No expiration                     |
| Authorized State Agent Manha                                                                                                                                                                                                        | A & REUS Date:                                                                      | 12-28-10                         | CEE ATI                                   | ACHED SITE SKETCH                             |
| The issuance of this permit by the Health Department in no way guarantees site is subject to revocation if the site plan, plat, or the intended use chang the Laws and Rules for Sewage Treatment and Disposal and to conditions of | the issuance of other permits. The permi<br>es. The Improvement Permit shall not be | t holder is responsible for chec | king with appropriate governing bodies in | meeting their requirements. This              |
|                                                                                                                                                                                                                                     | Construction Au                                                                     | thorization                      | ,                                         | , <u>, , , , , , , , , , , , , , , , , , </u> |
|                                                                                                                                                                                                                                     | (Required for Build                                                                 |                                  |                                           |                                               |
| The construction and installation requirements of Rules .1950, .1952, .1954, with the attached system layout.                                                                                                                       | ` ·                                                                                 | - '                              | nto this permit and shall be met. System  | s shall be installed in accordance            |
| ISSUED TO: BREAD S FRANKSON                                                                                                                                                                                                         | PROPERT                                                                             | LOCATION: <u>Se 14</u>           | 111 Chalybeste 2<br>5 @ Chopslil          | pring RD                                      |
| Facility Type:     SFD                                                                                                                                                                                                              | New 🗆 Expan                                                                         |                                  | se cropen                                 | <u>و</u>                                      |
| Basement? ✓ Yes ☐ No Basement Fixture                                                                                                                                                                                               |                                                                                     | 5.0/0                            | /Little Western to Floor                  | / A:> con                                     |
| Type of Wastewater System** MANITEE TO (See note below, if applicable □)                                                                                                                                                            |                                                                                     | ,                                | (Initial) wastewater flow:                | 600 GPD                                       |
| MANETES FO                                                                                                                                                                                                                          | 25% RSDUIRON                                                                        | <u>) (</u> (Repair)              |                                           |                                               |
|                                                                                                                                                                                                                                     | lumber of trenches                                                                  |                                  | a                                         |                                               |
| •                                                                                                                                                                                                                                   | xact length of each trench                                                          |                                  | Trench Spacing:                           | Feet on Center                                |
| , U                                                                                                                                                                                                                                 | renches shall be installed on o<br>laximum Trench Depth of:                         |                                  | Soil Cover: (Maximum soil cover shall     | inches                                        |
| Z-X /2 SCL40 VANKS (                                                                                                                                                                                                                | Trench bottoms shall be level n all directions)                                     |                                  | 36" above the trench bot                  |                                               |
|                                                                                                                                                                                                                                     | GPM                                                                                 |                                  | 6                                         | inches below pipe                             |
| Tump Requirements.                                                                                                                                                                                                                  | Ut 11                                                                               |                                  | Aggregate Depth: Z                        | inches above pipe                             |
| Conditions:                                                                                                                                                                                                                         |                                                                                     |                                  | 00 0 1                                    | /Z inches total                               |
| WATER LINES (INCLUDING IRRIGATION) MUST BE NO UTILITIES ALLOWED IN INITIAL OR REPAIR DRA                                                                                                                                            |                                                                                     | SEPTIC SYSTEM OR R               | EPAIR AREA.                               |                                               |
| NO UTILITIES ALLOWED IN INITIAL OR KEPAIK DRA                                                                                                                                                                                       | IIN FIELD AKEA.                                                                     |                                  |                                           |                                               |
| **If applicable: / understand the system type specified is                                                                                                                                                                          | different from the type specifi                                                     | ied on the application.          | I accept the specifications of            | this permit.                                  |
| Owner/Legal Representative Signature: Date:                                                                                                                                                                                         |                                                                                     |                                  |                                           |                                               |
| Owner/Legal Representative Signature:                                                                                                                                                                                               |                                                                                     |                                  |                                           |                                               |
| Construction Authorization is subject to compliance with the provisions of the                                                                                                                                                      | Laws and Rules for Sewage Treatment a                                               | nd Disposal and to the condition | ons of this permit.                       | ATTACHED SITE SKETCH                          |
| Authorized State Agent: Date: 12-28-10  Construction Authorization Expiration Date: 12-28-15                                                                                                                                        |                                                                                     |                                  |                                           |                                               |
| $\mathcal{O}$                                                                                                                                                                                                                       | Construction Autho                                                                  | rization Expiration D            | ate: <u>12-28-15</u>                      | ·<br>                                         |

## Harnett County Department of Public Health Site Sketch