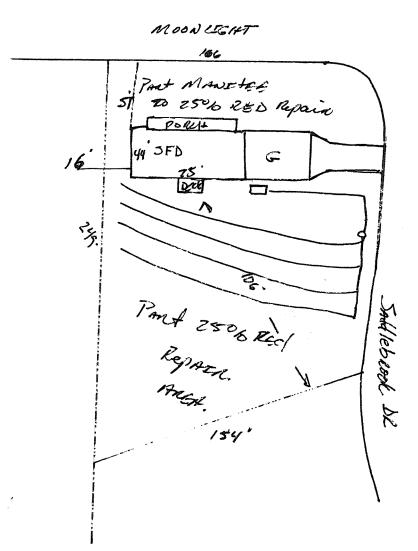

HTE# <u>i0-5-2565/</u> Permit # <u>26098</u> Harnett County Department of Public Health Site Sketch

|                                      | PROPERTY LOCATON: SZI448 A | TKINS RD     |             |
|--------------------------------------|----------------------------|--------------|-------------|
| ISSUED TO: Confort Homas INC.        | SUBDIVISION STETSON        | LOT #        | ‡ <u>48</u> |
| Authorized State Agent: Jones & Mark | on the role to S Dat       | e:11-30 - 10 |             |