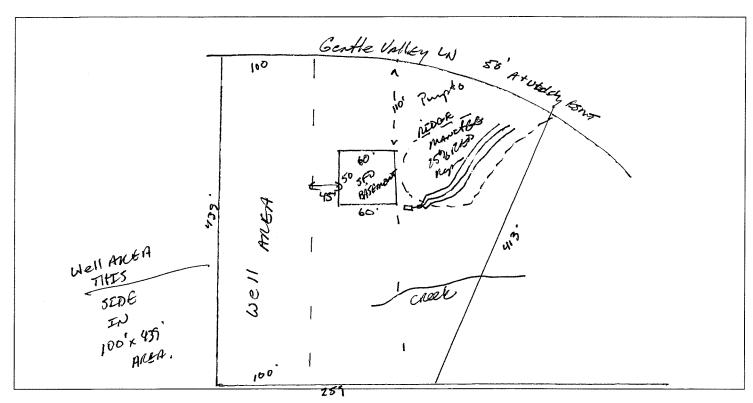

## HARNETT PARTMENT OF PUBLIC HEALTH PERM TO CONSTAUCT A DRINKING WATER SUPPLY WELL

| PIN #: <u>0643-09-77737.000</u>                                                                          | Parcel #: <u>08-0643-0014-07</u>                                                     | Application #: 10-5-25626                                      | Subdivision:                                                                                                         | Lot #:    |
|----------------------------------------------------------------------------------------------------------|--------------------------------------------------------------------------------------|----------------------------------------------------------------|----------------------------------------------------------------------------------------------------------------------|-----------|
| Applicant Name: Mark Van De Address: 904 Cotton Rd F.V. N.                                               |                                                                                      |                                                                |                                                                                                                      |           |
| Type of Facility Served by Well:                                                                         | SFD                                                                                  |                                                                |                                                                                                                      |           |
| Sewage System: 25% Reduction                                                                             | <u>system</u>                                                                        |                                                                |                                                                                                                      |           |
| Permit Conditions: May Be able                                                                           | to get out of pump if plumbing is stu                                                | abbed properly                                                 |                                                                                                                      |           |
| <ul> <li>The permitted drinking wa</li> <li>ANY ALTERATION of<br/>subject this Permit to revo</li> </ul> |                                                                                      | coordance with the SITE PLAN a of structures and appurtenance) | or modification in use of the                                                                                        | well, may |
| <b>Grouting Inspection Witnessed</b>                                                                     |                                                                                      | Date                                                           |                                                                                                                      |           |
| Grouting self-certified by dri                                                                           |                                                                                      | es No                                                          |                                                                                                                      |           |
| See attachment for construction s                                                                        | ketch                                                                                |                                                                |                                                                                                                      |           |
|                                                                                                          | WELL CERTIFICA                                                                       | ATE OF COMPLETION                                              |                                                                                                                      |           |
| Date: Application #: Well Contractor:                                                                    |                                                                                      |                                                                |                                                                                                                      |           |
| Applicant Name: Address: Directions to Site: Date I                                                      | Drilled: Total Depth:                                                                | Replacement Well?                                              | ∃Yes □ No                                                                                                            |           |
| Static Water Level: Amo                                                                                  | Drilled: Total Depth: in. above unt                                                  | surface. Yield: gpm at                                         | ft.                                                                                                                  |           |
| Water Zone (depth)           From To           From To           From To                                 | CasingFrom ToDiameter: Material:From ToDiameter: Material:From ToDiameter: Material: | Thickness: Ma Fro Thickness: Ma Fro                            | Dut         m 0 To         terial: Method:         m To         terial: Method:         m To         terial: Method: | _         |
| Inspector: On Ho                                                                                         | old Date: Release Date: _                                                            | <del></del>                                                    |                                                                                                                      |           |
| Remarks:                                                                                                 |                                                                                      |                                                                |                                                                                                                      |           |
| Well ID Tag: V / Pump                                                                                    | ished grade) Access Port:<br>ID Tag: Sampling Tap:<br>o Well Head properly seale     | Backflow Pr                                                    | eventer:                                                                                                             |           |
| Remarks:                                                                                                 |                                                                                      |                                                                |                                                                                                                      |           |
| Authorized State Agent                                                                                   | = E Morhort                                                                          | Date 9-4-13                                                    |                                                                                                                      |           |
| See Attachment for completion sl                                                                         |                                                                                      | ,                                                              |                                                                                                                      |           |

## Well Construction Sketch

Well Completion Sketch