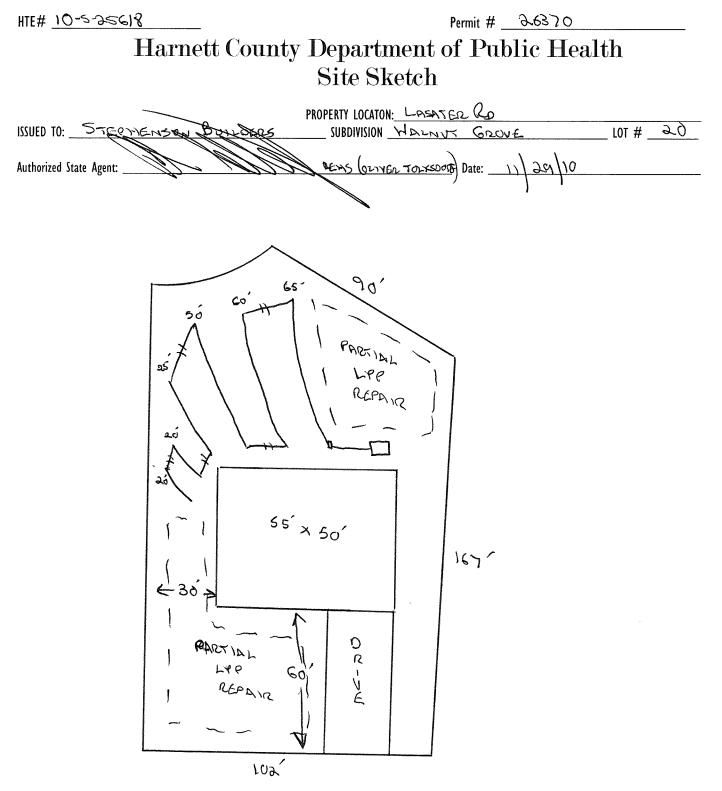

HTE# 10-5-25618

## Harnett County Department of Public Health

26370

Improvement Permit

| А                                                                                                          | building permit cannot be issued |                                |                                                           |                                         |
|------------------------------------------------------------------------------------------------------------|----------------------------------|--------------------------------|-----------------------------------------------------------|-----------------------------------------|
| $\sim$                                                                                                     | PROPERTY                         | LOCATION: LASAT                | ERKO                                                      |                                         |
| ISSUED TO: STEPHENSON BUILDER                                                                              | 25 INC SUBDIVISIO                |                                |                                                           | LOT # <u>- 20</u>                       |
| NEW 🕱, REPAIR 🗆 EXPANSIO                                                                                   | N 🗆                              | Site Improvements              | required prior to Construction Au                         | thorization Issuance:                   |
| Type of Structure: 570 (55 160)                                                                            |                                  |                                |                                                           |                                         |
| Proposed Wastewater System Type: 25% REOU                                                                  | CKION SYDTEM                     |                                |                                                           |                                         |
| Projected Daily Flow: <u>360</u> GPD                                                                       | 1                                |                                |                                                           |                                         |
|                                                                                                            | ants: <u>6</u> max               |                                |                                                           |                                         |
| Basement Yes X No                                                                                          |                                  |                                |                                                           |                                         |
|                                                                                                            | red based on final location and  |                                |                                                           | N /                                     |
| Type of Water Supply:  Community Public Permit conditions:                                                 | Well Distance from wel           | <u>\00</u> feet                | Permit valid for                                          | : 🔀 Five years                          |
|                                                                                                            |                                  |                                |                                                           |                                         |
|                                                                                                            |                                  |                                |                                                           |                                         |
| Authorized State Agent::                                                                                   | QEHS Dat                         | e: 11/29/10                    | SEE                                                       | ATTACHED SITE SKETCH                    |
| The issuance of this permit by the Health Department in no way guarant                                     |                                  |                                |                                                           |                                         |
| site is subject to revocation if the site plan, plat, or the intended use of                               |                                  | t be affected by a change in o | wnership of the site. This permit is subje                | ct to compliance with the provisions of |
| the Laws and Rules for Sewage Treatment and Disposal and to condition                                      | s of this permit                 |                                |                                                           |                                         |
|                                                                                                            | <b>^</b>                         | A .1 • .•                      |                                                           | ······································  |
|                                                                                                            | <u>Lonstruction</u>              | <u>Authorization</u>           |                                                           |                                         |
|                                                                                                            | (Required for E                  | uilding Permit)                |                                                           |                                         |
| The construction and installation requirements of Rules .1950, .1952, .19 with the attached system layout. |                                  |                                | ces into this permit and shall be met. Sy                 | stems shall be installed in accordance  |
| · · ·                                                                                                      | <b>、</b>                         |                                | 0                                                         |                                         |
| ISSUED TO: STEPHENSON BUILDES                                                                              | <u>25 INC</u> PROP               | ERTY LOCATION:                 | -Asater Ko                                                |                                         |
| _                                                                                                          | CLIDIN                           | VISION WALNUT                  | GROVE                                                     | LOT # 20                                |
| Facility Type: SFO(55×50)                                                                                  | 🗹 New 🗆 Ex                       | pansion 🗌 Repai                |                                                           |                                         |
| Rasamant? Vas No Rasamant Five                                                                             | uras? Vas XNo                    | • •                            |                                                           |                                         |
| Type of Wastewater System**                                                                                | EQUISION SYDT                    | BM                             | (Initial) Wastewater Flo                                  | DW: 360 GPD                             |
| (See note below, if applicable $\Box$ )                                                                    |                                  |                                | (initial) Prasteriater Pre                                | ···· 01 D                               |
| LPP                                                                                                        |                                  | (Repair)                       |                                                           |                                         |
| Installation Requirements/Conditions                                                                       | Number of tranches               | (nepair)                       |                                                           |                                         |
| Septic Tank Size $1000$ gallons                                                                            | Event length of each trench      | <u>)</u>                       | Trench Spacing:<br>Soil Cover:G<br>(Maximum soil cover sh | Fact on Conton                          |
| · •                                                                                                        | Exact length of each trench      |                                | irench spacing:                                           | reet on Center                          |
| Pump Tank Size gallons                                                                                     | irenches shall be installed (    | on contour at a                | AR Cover:                                                 | inches                                  |
|                                                                                                            | Maximum Trench Depth of:         | <u> </u>                       | s (Maximum soil cover sh                                  | all not exceed                          |
|                                                                                                            | (Trench bottoms shall be le      | /el to +/-1/4"                 | 36" above the trench                                      | bottom)                                 |
|                                                                                                            | in all directions)               |                                |                                                           |                                         |
| Pump Requirements:ft. TDH vs                                                                               | _ GPM                            |                                |                                                           | inches below pipe                       |
|                                                                                                            | 111                              |                                | Aggregate Depth:                                          | inches above pipe                       |
| Conditions: Do NOT GO DEGRER.                                                                              | THEN 18 : 5.                     | NOTEM FLAG                     | SED OUT                                                   | inches total                            |
| Conditions: <u>Do Not</u> Go DEGRER                                                                        |                                  |                                |                                                           |                                         |
| •                                                                                                          |                                  |                                |                                                           |                                         |