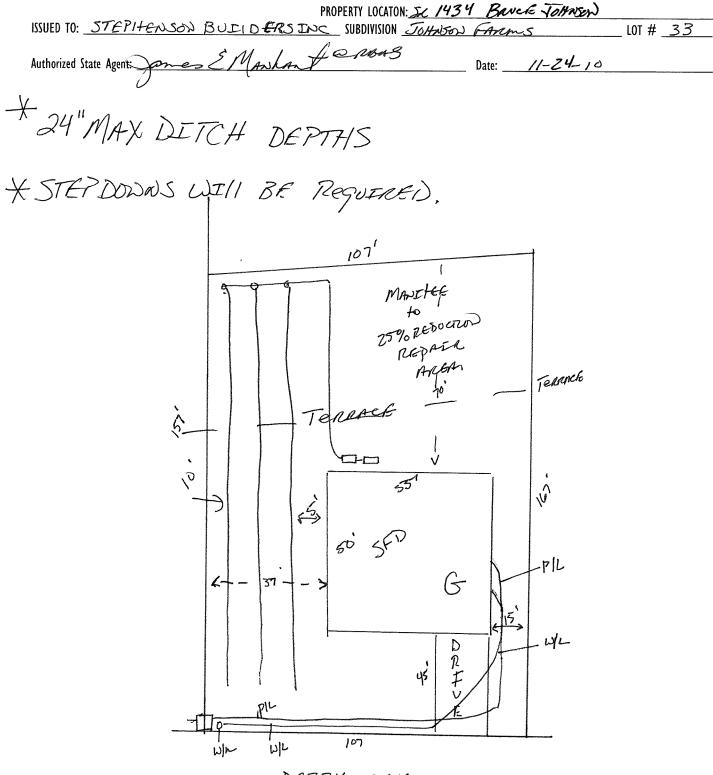

| A                                                                                                                                                    | PROPERTY IOC                                                     |                                  | Permit<br>Bruce Johnson                      |                                   |
|------------------------------------------------------------------------------------------------------------------------------------------------------|------------------------------------------------------------------|----------------------------------|----------------------------------------------|-----------------------------------|
| ISSUED TO: STEPHENSON BUILDERS                                                                                                                       | INC SUBDIVISION                                                  | Johnson Fran                     |                                              | <u>107 # 33</u>                   |
| NEW 🗹 🛛 REPAIR 🗆 EXPANSIO                                                                                                                            |                                                                  |                                  | quired prior to Construction Author          |                                   |
| Type of Structure: <u>SFD</u>                                                                                                                        |                                                                  |                                  |                                              | Laton Issuence.                   |
| Proposed Wastewater System Type: 25% REDUCT                                                                                                          | 2000 Manchee                                                     |                                  |                                              |                                   |
| Projected Daily Flow: <u>360</u> GPD                                                                                                                 | -                                                                |                                  |                                              |                                   |
| Number of bedrooms: <u>3</u> Number of Occup                                                                                                         | pants: <u>6</u> max                                              |                                  |                                              |                                   |
| Basement Yes No                                                                                                                                      |                                                                  |                                  |                                              |                                   |
| Pump Required: 🛛 Yes 🗌 No 🖾 May be requi                                                                                                             | ired based on final location and elev                            | vations of facilities            |                                              |                                   |
| Type of Water Supply: 🗀 Community 🗹 Public                                                                                                           | $\Box$ Well Distance from well                                   | feet                             | Permit valid for:                            | Five years                        |
| Permit conditions:                                                                                                                                   |                                                                  |                                  |                                              | $\Box$ No expiration              |
|                                                                                                                                                      |                                                                  |                                  |                                              |                                   |
|                                                                                                                                                      | two roug                                                         |                                  |                                              |                                   |
| Authorized State Agent: James Manhan                                                                                                                 | Date:                                                            | 11-24-10                         | SEE ATT                                      | ACHED SITE SKETCH                 |
| The issuance of this permit by the Health Department in no way guaran                                                                                | ntees the issuance of other permits. The permi                   | it holder is responsible for che | cking with appropriate governing hodies in   | meeting their requirements. This  |
| site is subject to revocation if the site plan, plat, or the intended use c<br>the Laws and Rules for Sewage Treatment and Disposal and to condition | nanges. The improvement Permit shall not be<br>as of this permit | affected by a change in owne     | rship of the site. This permit is subject to | compliance with the provisions of |
|                                                                                                                                                      | o or and permit.                                                 |                                  |                                              |                                   |
|                                                                                                                                                      | Construction A.                                                  |                                  | ······································       |                                   |
|                                                                                                                                                      | <u>Construction</u> Au                                           | Itnorization                     |                                              |                                   |
|                                                                                                                                                      | (Required for Build                                              | <u>ling Permit)</u>              |                                              |                                   |
| The construction and installation requirements of Rules .1950, .1952, .19                                                                            | 954, .1955, .1956, .1957, .1958. and .1959 a                     | are incorporated by references   | into this permit and shall be met. Systems   | shall be installed in accordance  |
| with the attached system layout.                                                                                                                     |                                                                  |                                  |                                              |                                   |
| ISSUED TO: STEPHENSON BUDGens                                                                                                                        | INC PROPERTY                                                     |                                  | BA RAMA JANOCA                               | )                                 |
| <u> </u>                                                                                                                                             |                                                                  | ON TABLES                        | Finns                                        |                                   |
| Facility Type:                                                                                                                                       |                                                                  |                                  | Timns                                        | LOT # <u>.33</u>                  |
|                                                                                                                                                      |                                                                  | ision 🗆 Repair                   |                                              |                                   |
|                                                                                                                                                      |                                                                  |                                  |                                              | -                                 |
| Type of Wastewater System** Manuthere to                                                                                                             | 25% REDUCTION 34                                                 | ston                             | (Initial) Wastewater Flow: _                 | <u>360</u> GPD                    |
| (see note below, if applicable $\Box$ )                                                                                                              | ,                                                                |                                  |                                              |                                   |
|                                                                                                                                                      | 25% REDULTUN                                                     | (Repair)                         |                                              |                                   |
| Installation Requirements/Conditions                                                                                                                 | Number of trenches <u>3</u>                                      |                                  |                                              |                                   |
| Septic Tank Size <u>1000</u> gallons                                                                                                                 | Exact length of each trench                                      | <u>90</u> feet                   | Trench Spacing:                              | Feet on Center                    |
| Pump Tank Size 1000 gallons                                                                                                                          | Trenches shall be installed on c                                 | contour at a                     | 1 0                                          | nches                             |
|                                                                                                                                                      | Maximum Trench Depth of:                                         |                                  | (Maximum soil cover shall n                  |                                   |
|                                                                                                                                                      | (Trench bottoms shall be level 1                                 |                                  | 36" above the trench bott                    |                                   |
|                                                                                                                                                      | in all directions)                                               | 0 7 17 4                         | Jo above the trench bott                     | uirj                              |
| Pump Requirements:ft. TDH vs                                                                                                                         |                                                                  |                                  | ,                                            |                                   |
| ипр пециненскихи. IDП 45                                                                                                                             |                                                                  |                                  | <u> </u>                                     | inches below pipe                 |
| California 24" MAAV DITE                                                                                                                             | 4 DOMIS                                                          |                                  | Aggregate Depth:Z                            |                                   |
| Conditions: <u>24"MAX DITC</u>                                                                                                                       | A DEPINS - 57                                                    | Fronks                           | WELL_                                        | Z inches total                    |
| BE NEEDED.                                                                                                                                           | · · · · · · · · · · · · · · · · · · ·                            |                                  |                                              |                                   |

## Harnett County Department of Public Health Site Sketch