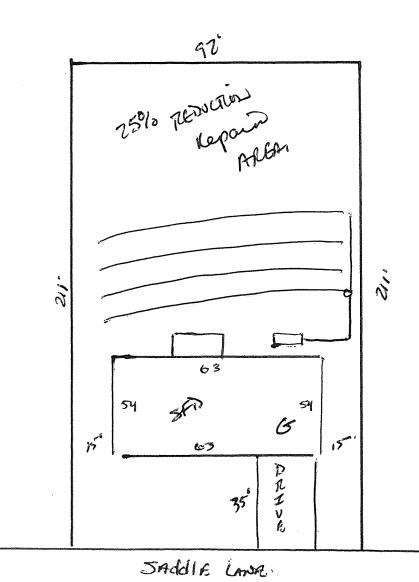

| HTE# 10-5-2560212 | Permit # 27574              |
|-------------------|-----------------------------|
| Harnett County I  | Department of Public Health |
| U                 | Site Sketch                 |
|                   |                             |

|               |            |            | PROPERTY LOCATON:_ | HR. 210      |        |         |    |
|---------------|------------|------------|--------------------|--------------|--------|---------|----|
| ISSUED TO: _  | STRPHENSON | BUSH DASAS | SUBDIVISION        | Polinson FAR | ~5     | LOT # _ | 18 |
| Authorized St | ate Agent  | 2 Month    | nte                | Date:        | 9-4-13 | )       |    |