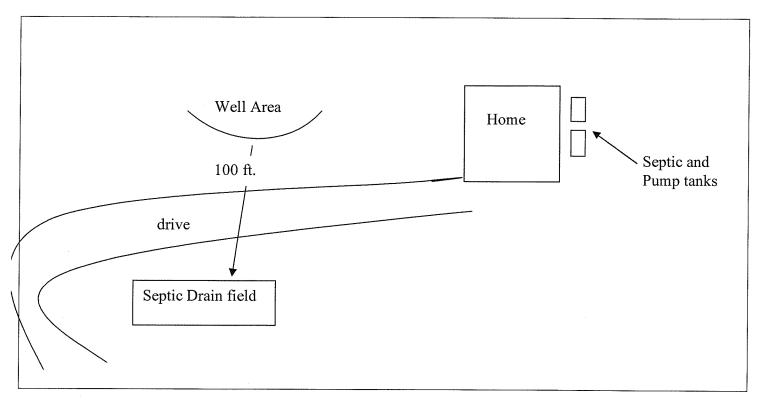

## Well Construction Sketch

## HARNETT DEPARTMENT OF PUBLIC HEALTH PERMIT TO CONSTRUCT A DRINKING WATER SUPPLY WELL

| Applicant Name: Joseph Phillips Address: 1964 Ray Rd. Spring Lake, NC 28390  Type of Facility Served by Well: SFD  Sewage System: 25% Reduction System  Permit Conditions: Well to be 100 ft. from septic system  General Permit Conditions:  • Drinking water supply well construction must meet 15A NCAC 02C.100 rules  • The permitted drinking water supply well shall be located in accordance with the SITE PLAN  • ANY ALTERATION of the site of the site (including location of structures and appurtenance) or modification in use of the well, may |
|--------------------------------------------------------------------------------------------------------------------------------------------------------------------------------------------------------------------------------------------------------------------------------------------------------------------------------------------------------------------------------------------------------------------------------------------------------------------------------------------------------------------------------------------------------------|
| Sewage System: 25% Reduction System  Permit Conditions: Well to be 100 ft. from septic system  General Permit Conditions:  • Drinking water supply well construction must meet 15A NCAC 02C.100 rules  • The permitted drinking water supply well shall be located in accordance with the SITE PLAN                                                                                                                                                                                                                                                          |
| Permit Conditions: Well to be 100 ft. from septic system  General Permit Conditions:  • Drinking water supply well construction must meet 15A NCAC 02C.100 rules  • The permitted drinking water supply well shall be located in accordance with the SITE PLAN                                                                                                                                                                                                                                                                                               |
| General Permit Conditions:  • Drinking water supply well construction must meet 15A NCAC 02C.100 rules  • The permitted drinking water supply well shall be located in accordance with the SITE PLAN                                                                                                                                                                                                                                                                                                                                                         |
| <ul> <li>Drinking water supply well construction must meet 15A NCAC 02C.100 rules</li> <li>The permitted drinking water supply well shall be located in accordance with the SITE PLAN</li> </ul>                                                                                                                                                                                                                                                                                                                                                             |
| subject this Permit to revocation  Authorized State Agent  Date 7 / 26 / 2012                                                                                                                                                                                                                                                                                                                                                                                                                                                                                |
| Grouting Inspection Witnessed Date Grouting self-certified by driller GW-1 provided? Yes No                                                                                                                                                                                                                                                                                                                                                                                                                                                                  |
| See attachment for construction sketch                                                                                                                                                                                                                                                                                                                                                                                                                                                                                                                       |
| WELL CERTIFICATE OF COMPLETION                                                                                                                                                                                                                                                                                                                                                                                                                                                                                                                               |
| Date: Application #: Well Contractor:                                                                                                                                                                                                                                                                                                                                                                                                                                                                                                                        |
| Applicant Name: Address: Directions to Site:                                                                                                                                                                                                                                                                                                                                                                                                                                                                                                                 |
| Use of Well: Date Drilled: Total Depth: Replacement Well?  Yes No Static Water Level: Top of Casing is in. above surface. Yield: gpm at ft. Disinfection: Type Amount                                                                                                                                                                                                                                                                                                                                                                                        |
| Water Zone (depth)         Casing         Grout           From To To To                                                                                                                                                                                                                                                                                                                                                                                                                                                                                      |
| Inspector: On Hold Date: Release Date:                                                                                                                                                                                                                                                                                                                                                                                                                                                                                                                       |
| Remarks:                                                                                                                                                                                                                                                                                                                                                                                                                                                                                                                                                     |
| Well Head Information         Casing Height: (above finished grade)       Access Port: Vent Stack:         Well ID Tag: Pump ID Tag: Sampling Tap:       Backflow Preventer:         Sample Taken? Yes No       Well Head properly sealed:         Remarks:                                                                                                                                                                                                                                                                                                  |
| Authorized State Agent Date                                                                                                                                                                                                                                                                                                                                                                                                                                                                                                                                  |