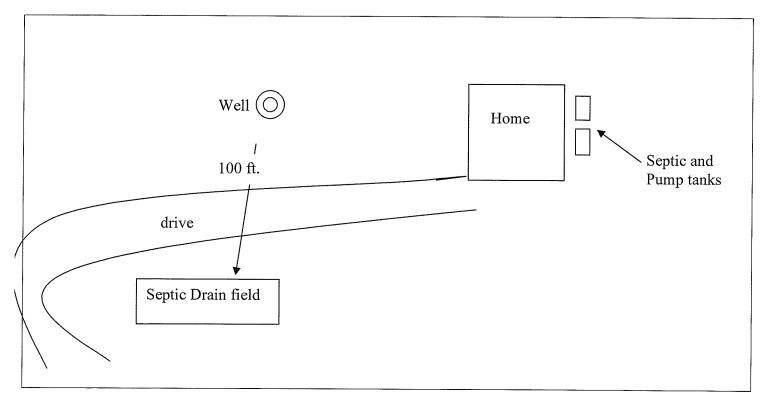

## Well Completion Sketch

## HARNETT DEPARTMENT OF PUBLIC HEALTH PERMIT TO CONSTRUCT A DRINKING WATER SUPPLY WELL

| PIN #:         0504-49-7697         Parcel #:         01 0504 0011 02         Application #                                                                                                                                                                                                                                                                                                                        | : <u>10-5-25584R</u> Subd | livision: <u>Taylor</u> | Lot #: <u>4</u> |
|--------------------------------------------------------------------------------------------------------------------------------------------------------------------------------------------------------------------------------------------------------------------------------------------------------------------------------------------------------------------------------------------------------------------|---------------------------|-------------------------|-----------------|
| Applicant Name: <u>Joseph Phillips</u><br>Address: <u>1964 Ray Rd. Spring Lake, NC 28390</u>                                                                                                                                                                                                                                                                                                                       |                           |                         |                 |
| Type of Facility Served by Well: SFD                                                                                                                                                                                                                                                                                                                                                                               |                           |                         |                 |
| Sewage System: 25% Reduction System                                                                                                                                                                                                                                                                                                                                                                                |                           |                         |                 |
| Permit Conditions: Well to be 100 ft. from septic system                                                                                                                                                                                                                                                                                                                                                           |                           |                         |                 |
| <ul> <li>General Permit Conditions:</li> <li>Drinking water supply well construction must meet 15A NCAC 02C.100 rules</li> <li>The permitted drinking water supply well shall be located in accordance with the SITE PLAN</li> <li>ANY ALTERATION of the site of the site (including location of structures and appurtenance) or modification in use of the well, may subject this Permit to revocation</li> </ul> |                           |                         |                 |
| Authorized State Agent                                                                                                                                                                                                                                                                                                                                                                                             | _Date                     |                         |                 |
| Grouting Inspection Witnessed<br>☐ Grouting self-certified by driller GW-1 provided? ☐ Ye                                                                                                                                                                                                                                                                                                                          | Date<br>s Do              |                         |                 |
| See attachment for construction sketch                                                                                                                                                                                                                                                                                                                                                                             |                           |                         |                 |
| WELL CERTIFICATE OF COMPLETION                                                                                                                                                                                                                                                                                                                                                                                     |                           |                         |                 |
| Date: 4/26/2012 Application #:10-5-25584R Well Contractor: Jackson Well Co.                                                                                                                                                                                                                                                                                                                                        |                           |                         |                 |
| Applicant Name: <u>Joseph Phillips</u><br>Address: <u>1964 Ray Rd. Spring Lake, NC 28390</u><br>Directions to Site: <u>210 south to Ray Rd. turn left on Overhills Rd. turn right on Taylor</u>                                                                                                                                                                                                                    |                           |                         |                 |
| Use of Well: <u>sfd</u> Date Drilled: <u>4-12-12</u> Total Depth: <u>260 ft</u> Replacement Well?<br>Static Water Level: <u>50 ft</u> Top of Casing is <u>12</u> in. above surface. Yield: <u>30 gpm at</u> ft.<br>Disinfection: Type <u>hth</u> Amount <u>16 oz</u>                                                                                                                                               |                           |                         |                 |
| Water Zone (depth)         Casing           From 240 To 294         From 0 To 140 ft           From To         Diameter: 6.18 Material: pvc TI           From To         From To           Diameter: Material: pro         Diameter: Material:           From To         Diameter: Material:                                                                                                                       | _ Thickness:              | From To<br>Material:    | Method:         |
| Inspector: <u>bm</u> On Hold Date: Release Date: <u>4</u>                                                                                                                                                                                                                                                                                                                                                          | /26/12                    |                         |                 |
| Remarks:                                                                                                                                                                                                                                                                                                                                                                                                           |                           |                         |                 |
| Well Head Information         Casing Height:       12in (above finished grade)       Access Port: yes Vent Stack: yes         Well ID Tag:       yesPump ID Tag: yes       Sampling Tap: yes       Backflow Preventer:         Sample Taken?       Yes       No       Well Head properly sealed: yes                                                                                                               |                           |                         |                 |
| Remarks:<br>Authorized State Agent Jugan Return REHS                                                                                                                                                                                                                                                                                                                                                               | Date 1/26/20              | 12                      |                 |
| See Attachment for completion sketch                                                                                                                                                                                                                                                                                                                                                                               |                           |                         |                 |