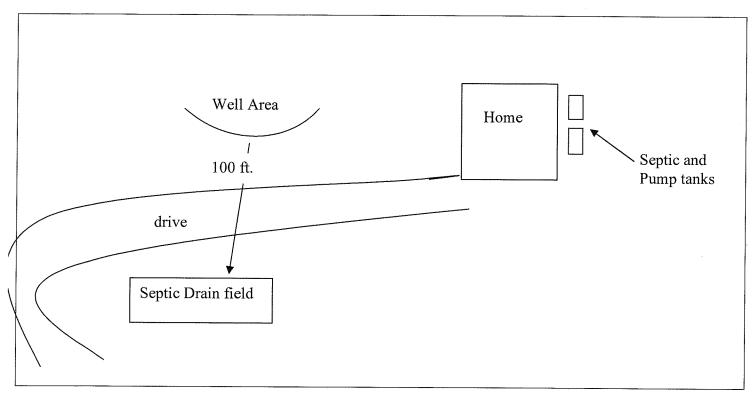

## Well Construction Sketch

## HARNETT DEPARTMENT OF PUBLIC HEALTH PERMIT TO CONSTRUCT A DRINKING WATER SUPPLY WELL

| PIN #:         0504-49-7697         Parcel #:         01 0504 0011 02         Application #                                                                                                                                                                                                                                                                                                                        | : <u>10-5-25584R</u> Subd | livision: <u>Taylor</u> | Lot #: <u>4</u> |
|--------------------------------------------------------------------------------------------------------------------------------------------------------------------------------------------------------------------------------------------------------------------------------------------------------------------------------------------------------------------------------------------------------------------|---------------------------|-------------------------|-----------------|
| Applicant Name: <u>Joseph Phillips</u><br>Address: <u>1964 Ray Rd. Spring Lake, NC 28390</u>                                                                                                                                                                                                                                                                                                                       |                           |                         |                 |
| Type of Facility Served by Well: SFD                                                                                                                                                                                                                                                                                                                                                                               |                           |                         |                 |
| Sewage System: 25% Reduction System                                                                                                                                                                                                                                                                                                                                                                                |                           |                         |                 |
| Permit Conditions: Well to be 100 ft. from septic system                                                                                                                                                                                                                                                                                                                                                           |                           |                         |                 |
| <ul> <li>General Permit Conditions:</li> <li>Drinking water supply well construction must meet 15A NCAC 02C.100 rules</li> <li>The permitted drinking water supply well shall be located in accordance with the SITE PLAN</li> <li>ANY ALTERATION of the site of the site (including location of structures and appurtenance) or modification in use of the well, may subject this Permit to revocation</li> </ul> |                           |                         |                 |
| Authorized State Agent                                                                                                                                                                                                                                                                                                                                                                                             | _Date                     |                         |                 |
| Grouting Inspection Witnessed<br>☐ Grouting self-certified by driller GW-1 provided? ☐ Ye                                                                                                                                                                                                                                                                                                                          | Date<br>s Do              |                         |                 |
| See attachment for construction sketch                                                                                                                                                                                                                                                                                                                                                                             |                           |                         |                 |
| WELL CERTIFICATE OF COMPLETION                                                                                                                                                                                                                                                                                                                                                                                     |                           |                         |                 |
| Date: 4/26/2012 Application #:10-5-25584R Well Contractor: Jackson Well Co.                                                                                                                                                                                                                                                                                                                                        |                           |                         |                 |
| Applicant Name: <u>Joseph Phillips</u><br>Address: <u>1964 Ray Rd. Spring Lake, NC 28390</u><br>Directions to Site: <u>210 south to Ray Rd. turn left on Overhills Rd. turn right on Taylor</u>                                                                                                                                                                                                                    |                           |                         |                 |
| Use of Well: <u>sfd</u> Date Drilled: <u>4-12-12</u> Total Depth: <u>260 ft</u> Replacement Well?<br>Static Water Level: <u>50 ft</u> Top of Casing is <u>12</u> in. above surface. Yield: <u>30 gpm at</u> ft.<br>Disinfection: Type <u>hth</u> Amount <u>16 oz</u>                                                                                                                                               |                           |                         |                 |
| Water Zone (depth)         Casing           From 240 To 294         From 0 To 140 ft           From To         Diameter: 6.18 Material: pvc TI           From To         From To           Diameter: Material: pro         Diameter: Material:           From To         Diameter: Material:                                                                                                                       | _ Thickness:              | From To<br>Material:    | Method:         |
| Inspector: <u>bm</u> On Hold Date: Release Date: <u>4</u>                                                                                                                                                                                                                                                                                                                                                          | /26/12                    |                         |                 |
| Remarks:                                                                                                                                                                                                                                                                                                                                                                                                           |                           |                         |                 |
| Well Head Information         Casing Height:       12in (above finished grade)       Access Port: yes Vent Stack: yes         Well ID Tag:       yesPump ID Tag: yes       Sampling Tap: yes       Backflow Preventer:         Sample Taken?       Yes       No       Well Head properly sealed: yes                                                                                                               |                           |                         |                 |
| Remarks:<br>Authorized State Agent Jugan Return REHS                                                                                                                                                                                                                                                                                                                                                               | Date 1/26/20              | 12                      |                 |
| See Attachment for completion sketch                                                                                                                                                                                                                                                                                                                                                                               |                           |                         |                 |